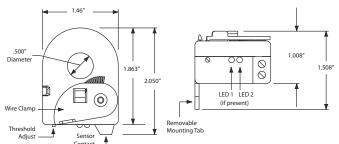

**Mounting/Installation:** Removable mounting tab provided. The wire clamp locks against the

wire being monitored, securing the unit in place.

Sensor Contact Output: Current below threshold: Open; Current above threshold: Closed

#### Sensor Contact:

- Solid State Contact
- $\bullet$  When sensor contact is off (open), leakage
- <30 uA @ 30Vac/dc
- $\bullet$  When sensor contact is on (closed), voltage drop
- < .3 Vac/dc @ .1 Amp
- < 1.6 Vac/dc @ .4 Amp