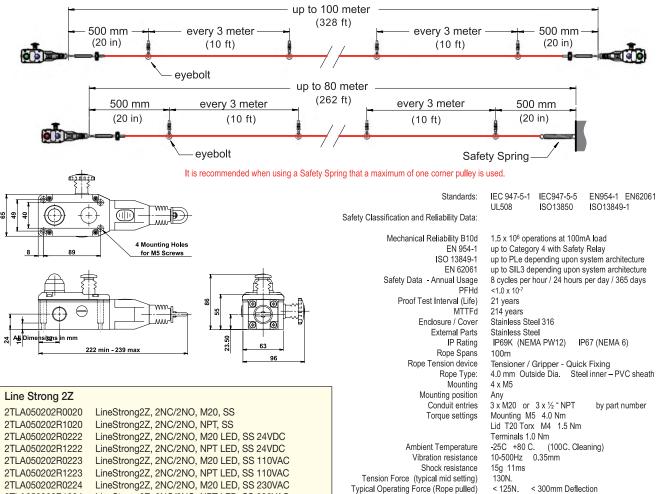

## Protection up to 100 meters

The Line Strong 2Z is a General Duty Safety Rope Pull switch designed to protect long conveyor lengths up to 100m. The Stainless Steel 316 housings are designed specifically to withstand the tough environments found in the Food and Pharmaceutical Industries. The fixing holes are under the cover of the switch to prevent food trap areas. They are all purpose switches and will survive chemical and detergent washdown by providing all stainless stell parts and robust IP67 and IP69K sealing by using integral bellows and gaskets.

An easily seen bi-color LED is avaiable to show switch status from a distance and they have 4 pole contact blocks to ensure flexibility with all modern control applications. Shorter rope spans up to 80m can be achieved by using just one switch therefore making a cost effective solution and also reducing electrical wiring runs.