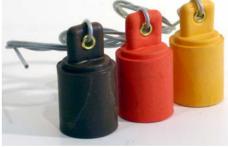

## **E1016 Protective Caps with Lanyards**

For Panel Mounts or Cable Plugs

|       | MALE       | FEMALE     |
|-------|------------|------------|
| Black | A100601-1  | A100602-1  |
| Red   | A100601-5  | A100602-19 |
| Green | A100601-9  | A100602-21 |
| White | A100601-11 | A100602-22 |
| Blue  | A100601-15 | A100602-24 |