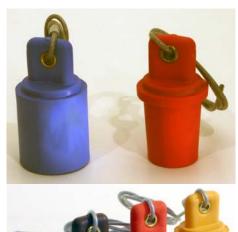

## **E1016 Protective Caps with Lanyards**

For Panel Mounts or Cable Plugs

|       | MALE       | FEMALE     |
|-------|------------|------------|
| Black | A100601-1  | A100602-1  |
| Red   | A100601-5  | A100602-19 |
| Green | A100601-9  | A100602-21 |
| White | A100601-11 | A100602-22 |
| Blue  | A100601-15 | A100602-24 |