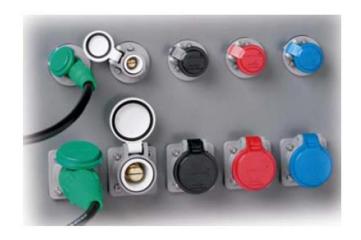

## **E1016 SNAP-BACK COVERS**

Cam-Lok receptacles with the NEMA 3R covers are the connector of choice for use on outdoor distribution boxes. When the receptacles are not in use, the covers provide a NEMA 3R rated environmental seal, which will provide protection against falling rain, and sleet and against accidental contact with all metal parts of the connector.

Part #

| E1016SC-32 |
|------------|
| E1016SC-36 |
| E1016SC-35 |
| E1016SC-38 |
| E1016SC-34 |
| E1016SC-31 |
| E1016SC-39 |
| E1016SC-37 |
|            |

NOTE: Metal Snap Back Covers also available (Part No. A100895-1)