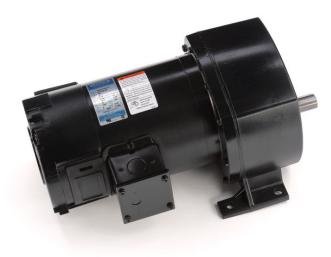

## **PRODUCT INFORMATION PACKET**

Model No: C4D17NZ17C Catalog No: 108700.00 ..1/4HP..8RPM.P1103-48.TENV.90V..DC.....C4D17NZ17C.P1100...212:1.DC GEARMOTORS FHP..1087LBIN..TRIPLE.... P1100 Series

Regal and Leeson are trademarks of Regal Beloit Corporation or one of its affiliated companies. ©2018 Regal Beloit Corporation, All Rights Reserved. MC017097E

## **Nameplate Specifications**

| Output HP                  | 0.25 Hp                         | Output KW              | 0.19 kW    |
|----------------------------|---------------------------------|------------------------|------------|
| Voltage                    | 90 V                            | Current                | 2.7 A      |
| Speed                      | 8 rpm                           | Service Factor         | 1          |
| Efficiency                 | 56.5 %                          | Duty                   | Continuous |
| Insulation Class           | F                               | Frame                  | 48Y        |
| Enclosure                  | Totally Enclosed Non Ventilated | Overload Protector     | No         |
| Ambient Temperature        | 40 °C                           | Drive End Bearing Size | 6203       |
| Opp Drive End Bearing Size | 6203                            | UL                     | Recognized |
| CSA                        | Y                               | CE                     | Ν          |

## **Technical Specifications**

| Rotation        | Reversible    | Mounting           | Special  |
|-----------------|---------------|--------------------|----------|
| Shaft Type      | Parallel      | Overall Length     | 14.11 in |
| Frame Length    | 4.97 in       | Shaft Diameter     | 0.750 in |
| Shaft Extension | 1.5 in        |                    |          |
| Outline Drawing | 032033-108700 | Connection Diagram | NONE     |