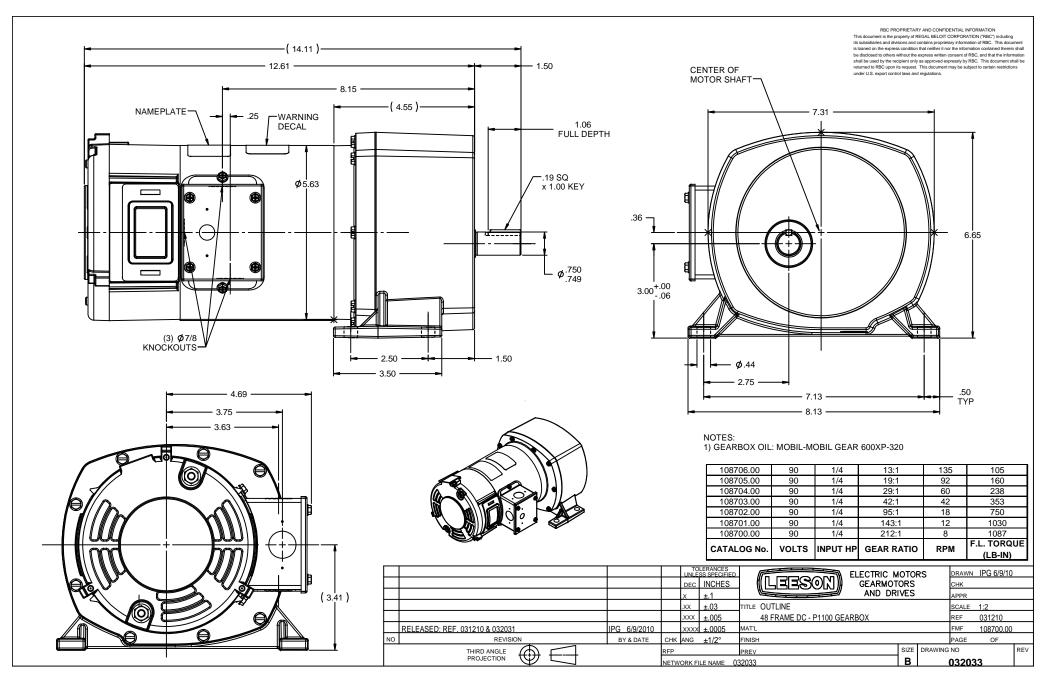

## **Technical Specifications**

| Rotation        | Reversible    | Mounting           | Special  |
|-----------------|---------------|--------------------|----------|
| Shaft Type      | Parallel      | Overall Length     | 14.11 in |
| Frame Length    | 4.97 in       | Shaft Diameter     | 0.750 in |
| Shaft Extension | 1.5 in        |                    |          |
| Outline Drawing | 032033-108700 | Connection Diagram | NONE     |