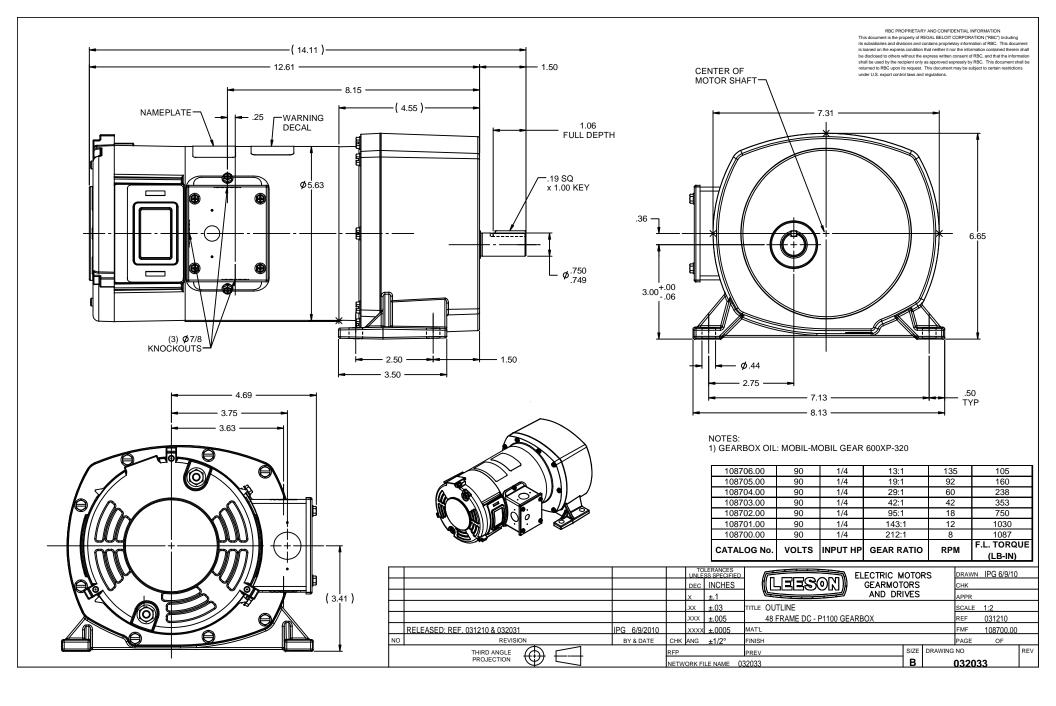

## **Technical Specifications**

| Rotation        | Reversible    | Mounting           | Special  |
|-----------------|---------------|--------------------|----------|
| Shaft Type      | Parallel      | Overall Length     | 14.11 in |
| Frame Length    | 4.97 in       | Shaft Diameter     | 0.750 in |
| Shaft Extension | 1.5 in        |                    |          |
| Outline Drawing | 032033-108701 | Connection Diagram | NONE     |