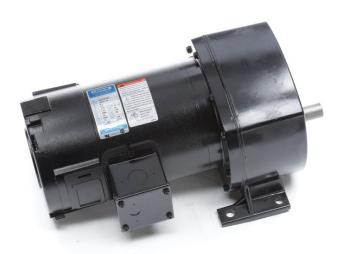

## **Nameplate Specifications**

| Output HP                  | 0.25 Hp                         | Output KW              | 0.19 kW    |
|----------------------------|---------------------------------|------------------------|------------|
| Voltage                    | 90 V                            | Current                | 2.7 A      |
| Speed                      | 12 rpm                          | Service Factor         | 1          |
| Efficiency                 | 60.4 %                          | Duty                   | Continuous |
| Insulation Class           | F                               | Frame                  | 48Y        |
| Enclosure                  | Totally Enclosed Non Ventilated | Overload Protector     | No         |
| Ambient Temperature        | 40 °C                           | Drive End Bearing Size | 6203       |
| Opp Drive End Bearing Size | 6203                            | UL                     | Recognized |
| CSA                        | Υ                               | CE                     | N          |
|                            |                                 |                        |            |

## **Technical Specifications**

| Rotation        | Reversible    | Mounting           | Special  |
|-----------------|---------------|--------------------|----------|
| Shaft Type      | Parallel      | Overall Length     | 14.11 in |
| Frame Length    | 4.97 in       | Shaft Diameter     | 0.750 in |
| Shaft Extension | 1.5 in        |                    |          |
| Outline Drawing | 032033-108701 | Connection Diagram | NONE     |