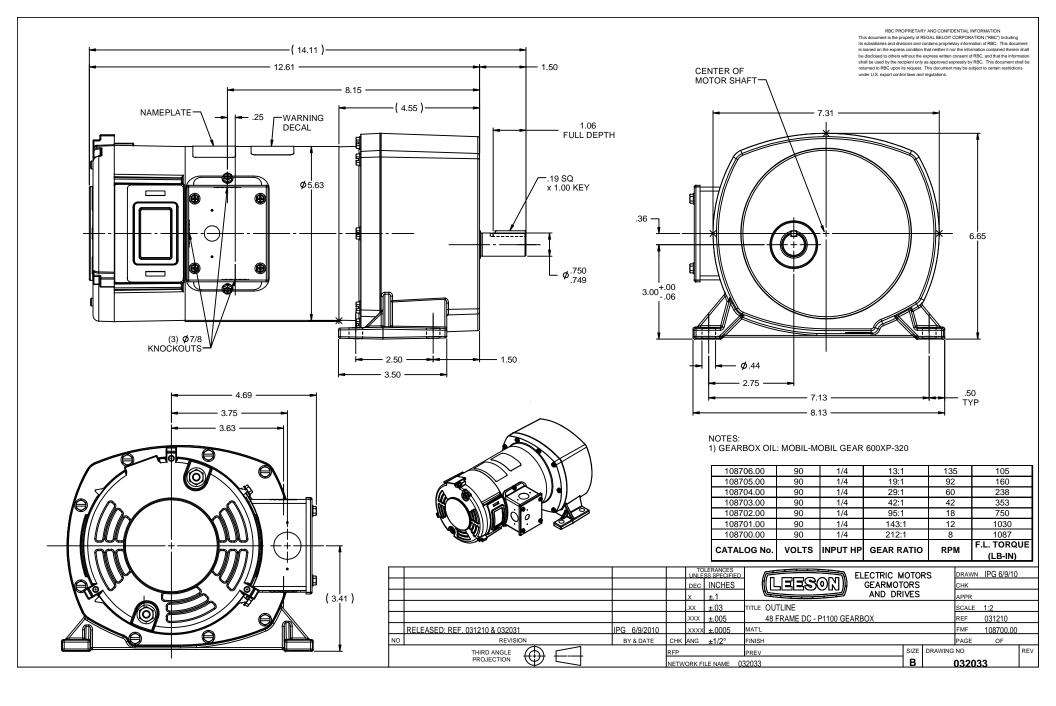

## **Technical Specifications**

| Rotation        | Reversible    | Mounting           | Special  |
|-----------------|---------------|--------------------|----------|
| Shaft Type      | Parallel      | Overall Length     | 14.11 in |
| Frame Length    | 4.97 in       | Shaft Diameter     | 0.750 in |
| Shaft Extension | 1.5 in        |                    |          |
| Outline Drawing | 032033-108706 | Connection Diagram | NONE     |