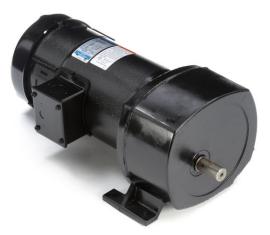

## **PRODUCT INFORMATION PACKET**

Model No: C4D17NZ44B Catalog No: 108730.00 P1100...29:1.60RPM.238LBIN.1/4HP.P1102-48..DOUBLE..12V..TENV.C4D17NZ44B P1100 Series

Regal and Leeson are trademarks of Regal Beloit Corporation or one of its affiliated companies. ©2018 Regal Beloit Corporation, All Rights Reserved. MC017097E

## Product Information Packet: Model No: C4D17NZ44B, Catalog No:108730.00 P1100...29:1.60RPM.238LBIN.1/4HP.P1102-48..DOUBLE..12V..TENV.C4D17NZ44B

## **Nameplate Specifications**

| Output HP                  | 0.25 Нр                         | Output KW              | 0.19 kW    |
|----------------------------|---------------------------------|------------------------|------------|
| Voltage                    | 12 V                            | Current                | 21.0 A     |
| Speed                      | 60 rpm                          | Service Factor         | 1          |
| Efficiency                 | 62.4 %                          | Duty                   | Continuous |
| Insulation Class           | F                               | Frame                  | 48Y        |
| Enclosure                  | Totally Enclosed Non Ventilated | Overload Protector     | No         |
| Ambient Temperature        | 40 °C                           | Drive End Bearing Size | 6203       |
| Opp Drive End Bearing Size | 6203                            | UL                     | Recognized |
| CSA                        | Y                               | CE                     | N          |

## **Technical Specifications**

| Rotation        | Reversible    | Mounting           | Special  |
|-----------------|---------------|--------------------|----------|
| Shaft Type      | Parallel      | Overall Length     | 13.61 in |
| Frame Length    | 4.47 in       | Shaft Diameter     | 0.750 in |
| Shaft Extension | 1.5 in        |                    |          |
| Outline Drawing | 032034-108730 | Connection Diagram | NONE     |