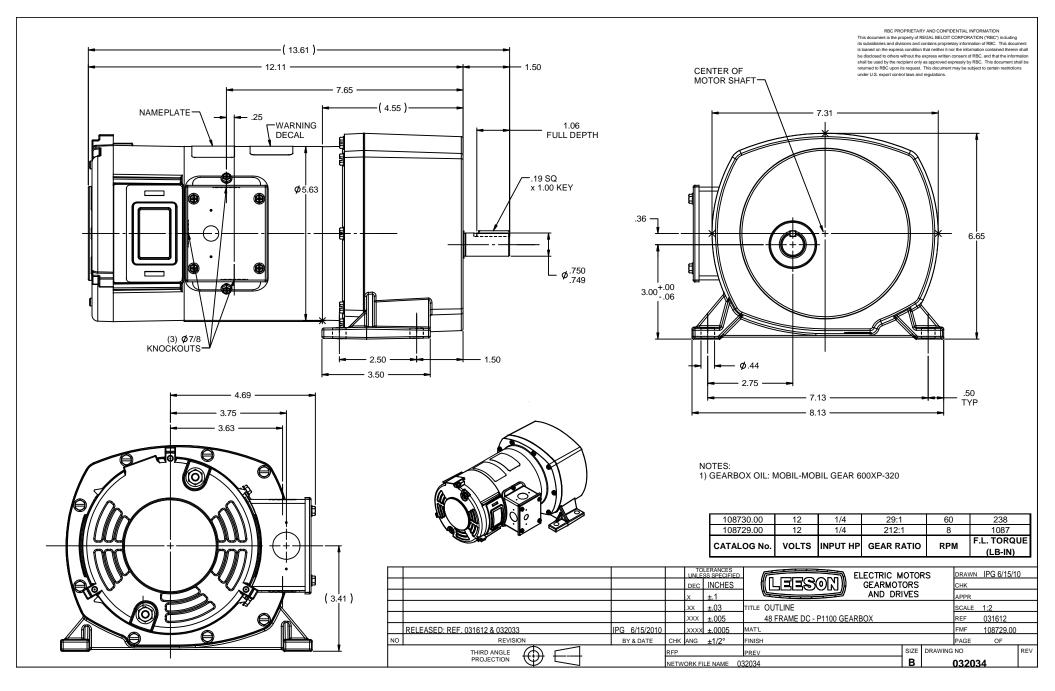

## **Technical Specifications**

| Rotation        | Reversible    | Mounting           | Special  |
|-----------------|---------------|--------------------|----------|
| Shaft Type      | Parallel      | Overall Length     | 13.61 in |
| Frame Length    | 4.47 in       | Shaft Diameter     | 0.750 in |
| Shaft Extension | 1.5 in        |                    |          |
| Outline Drawing | 032034-108730 | Connection Diagram | NONE     |