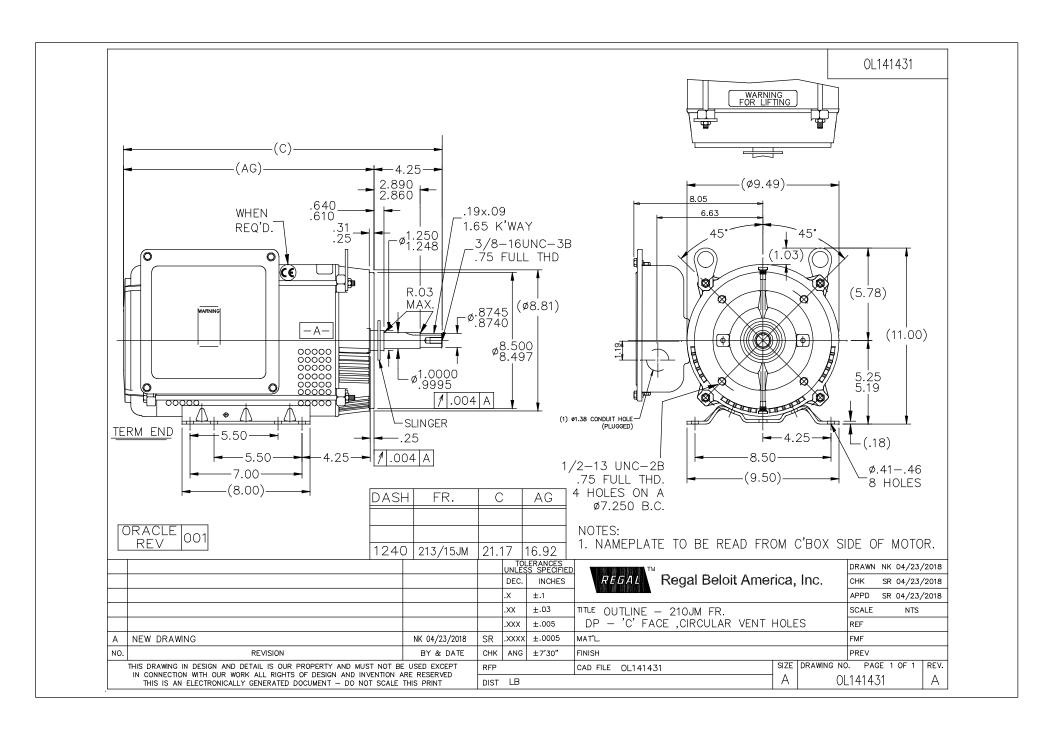

## **Technical Specifications**

| Electrical Type       | Capacitor Start Capacitor Run | Starting Method       | Across The Line            |
|-----------------------|-------------------------------|-----------------------|----------------------------|
| Poles                 | 4                             | Rotation              | Selective Counterclockwise |
| Resistance Main       | 0 Ohms                        | Mounting              | Rigid base                 |
| Motor Orientation     | Horizontal                    | Drive End Bearing     | Ball                       |
| Opp Drive End Bearing | Ball                          | Frame Material        | Rolled Steel               |
| Shaft Type            | JM                            | Overall Length        | 21.17 in                   |
| Frame Length          | 12.40 in                      | Shaft Diameter        | 1.125 in                   |
| Shaft Extension       | 4.5 in                        | Assembly/Box Mounting | F1 Only                    |