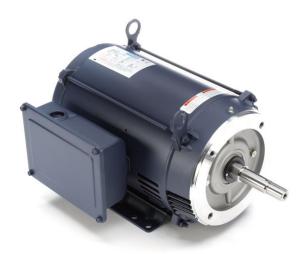

## PRODUCT INFORMATION PACKET

Model No: 141431.00
Catalog No: 141431.00
10 HP Crop Dryer Motor, 1 phase, 1800 RPM, 230 V, 215JM Frame, ODP
Crop Dryer Motors

REGA

Regal and Leeson are trademarks of Regal Beloit Corporation or one of its affiliated companies.

## Nameplate Specifications

| Output HP              | 10 Hp      | Output KW                  | 7.5 kW     |  |
|------------------------|------------|----------------------------|------------|--|
| Frequency              | 60 Hz      | Voltage                    | 230 V      |  |
| Current                | 39.0 A     | Speed                      | 1745 rpm   |  |
| Service Factor         | 1.15       | Phase                      | 1          |  |
| Efficiency             | 86.5 %     | Power Factor               | 96.4       |  |
| Duty                   | Continuous | Insulation Class           | F          |  |
| Design Code            | L          | KVA Code                   | G          |  |
| Frame                  | 215JM      | Enclosure                  | Drip Proof |  |
| Thermal Protection     | No         | Ambient Temperature        | 40 °C      |  |
| Drive End Bearing Size | 6309       | Opp Drive End Bearing Size | 6206       |  |
| UL                     | Recognized | CSA                        | Υ          |  |
| CE                     | Υ          | IP Code                    | 12         |  |
|                        |            |                            |            |  |

## **Technical Specifications**

| Electrical Type       | Capacitor Start Capacitor Run | Starting Method       | Across The Line            |
|-----------------------|-------------------------------|-----------------------|----------------------------|
| Poles                 | 4                             | Rotation              | Selective Counterclockwise |
| Resistance Main       | 0 Ohms                        | Mounting              | Rigid base                 |
| Motor Orientation     | Horizontal                    | Drive End Bearing     | Ball                       |
| Opp Drive End Bearing | Ball                          | Frame Material        | Rolled Steel               |
| Shaft Type            | JM                            | Overall Length        | 21.17 in                   |
| Frame Length          | 12.40 in                      | Shaft Diameter        | 1.125 in                   |
| Shaft Extension       | 4.5 in                        | Assembly/Box Mounting | F1 Only                    |