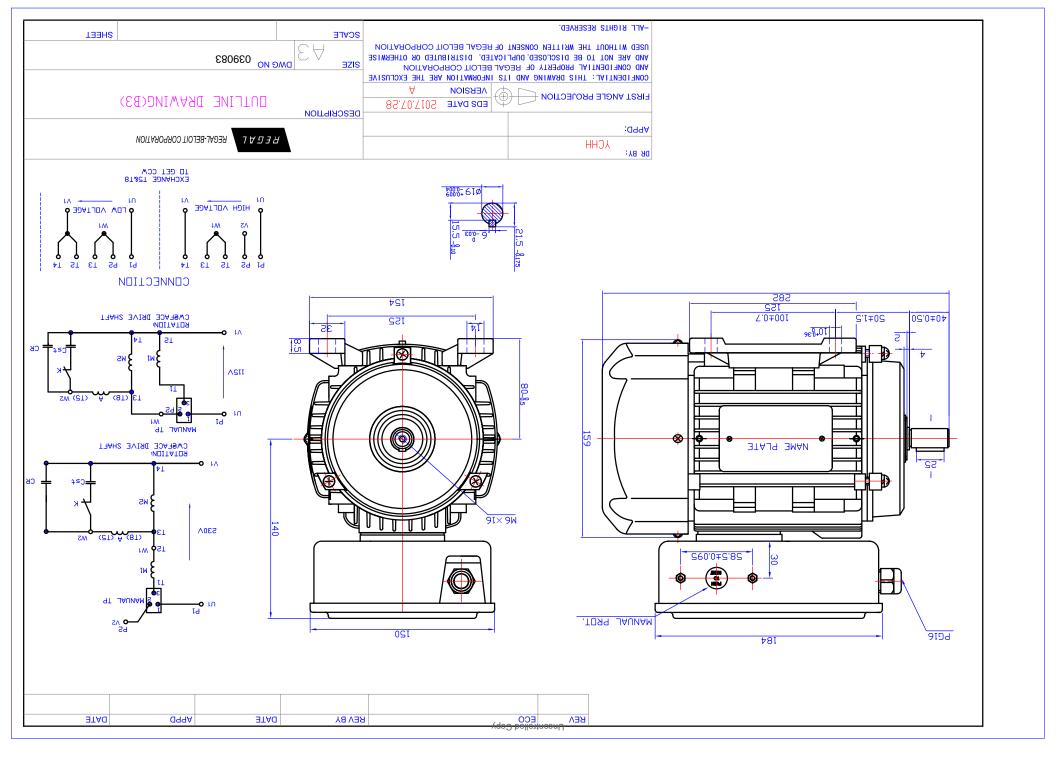

## **Technical Specifications**

| Electrical Type       | Capacitor Start Capacitor Run | Starting Method    | Across The Line            |
|-----------------------|-------------------------------|--------------------|----------------------------|
| Poles                 | 4                             | Rotation           | Selective Counterclockwise |
| Resistance Main       | 5.123 Ohms                    | Mounting           | B3                         |
| Motor Orientation     | Horizontal                    | Drive End Bearing  | Ball                       |
| Opp Drive End Bearing | Ball                          | Frame Material     | Rolled Steel               |
| Shaft Type            | IEC                           | Overall Length     | 11.10 in                   |
| Shaft Diameter        | 0.750 in                      | Shaft Extension    | 1.57 in                    |
| Assembly/Box Mounting | F1 ONLY                       |                    |                            |
| Outline Drawing       | 039083                        | Connection Drawing | SEE OUTLINE                |