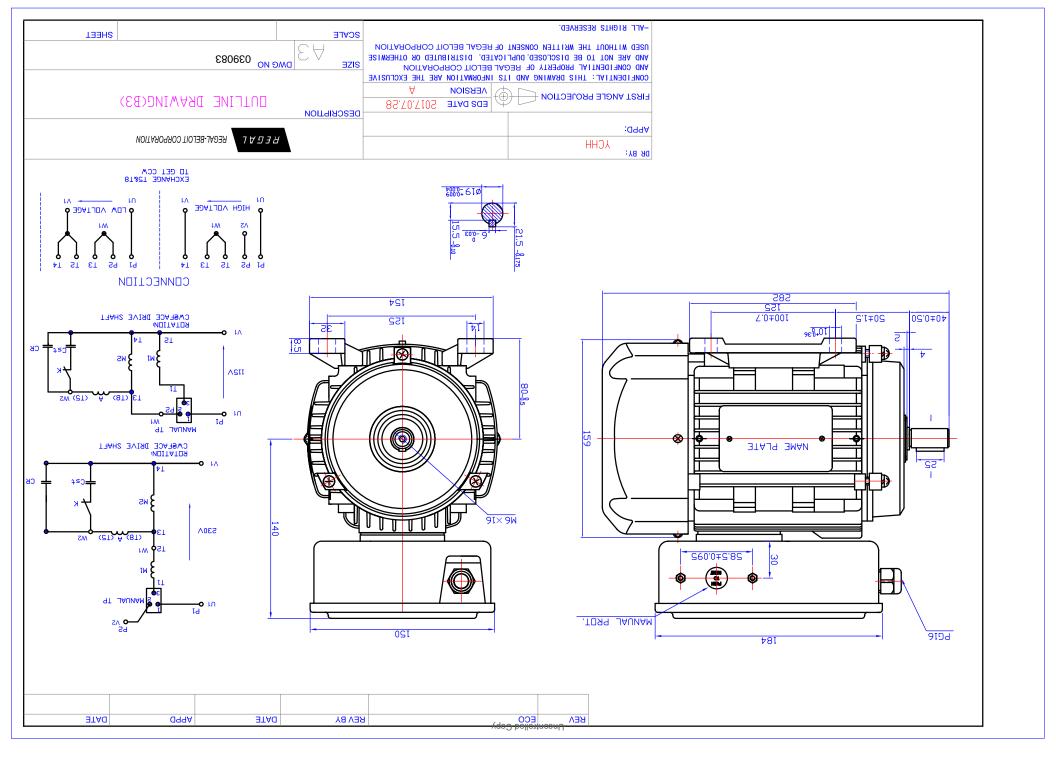

## **Technical Specifications**

| Electrical Type       | Capacitor Start Capacitor Run | Starting Method    | Across The Line     |
|-----------------------|-------------------------------|--------------------|---------------------|
| Poles                 | 2                             | Rotation           | Selective Clockwise |
| Resistance Main       | 4.177 Ohms                    | Mounting           | В3                  |
| Motor Orientation     | Horizontal                    | Drive End Bearing  | Ball                |
| Opp Drive End Bearing | Ball                          | Frame Material     | Aluminum            |
| Shaft Type            | IEC                           | Overall Length     | 11.10 in            |
| Shaft Diameter        | 0.750 in                      | Shaft Extension    | 1.57 in             |
| Assembly/Box Mounting | F3                            |                    |                     |
| Outline Drawing       | 039083                        | Connection Drawing | SEE OUTLINE         |