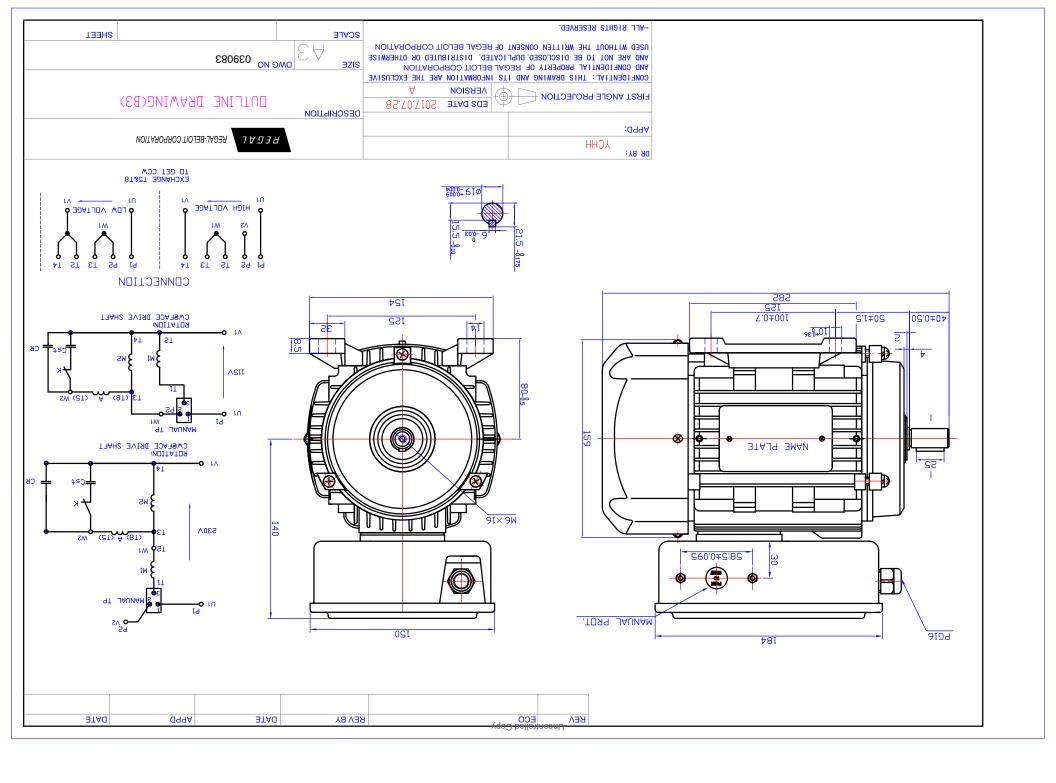

## **Technical Specifications**

| Electrical Type       | Capacitor Start Capacitor Run | Starting Method    | Across The Line     |
|-----------------------|-------------------------------|--------------------|---------------------|
| Poles                 | 4                             | Rotation           | Selective Clockwise |
| Resistance Main       | 4.431 Ohms                    | Mounting           | В3                  |
| Motor Orientation     | Horizontal                    | Drive End Bearing  | Ball                |
| Opp Drive End Bearing | Ball                          | Frame Material     | Aluminum            |
| Shaft Type            | IEC                           | Overall Length     | 11.10 in            |
| Shaft Diameter        | 0.750 in                      | Shaft Extension    | 1.57 in             |
| Assembly/Box Mounting | F3                            |                    |                     |
| Outline Drawing       | 039083                        | Connection Drawing | SEE OUTLINE         |