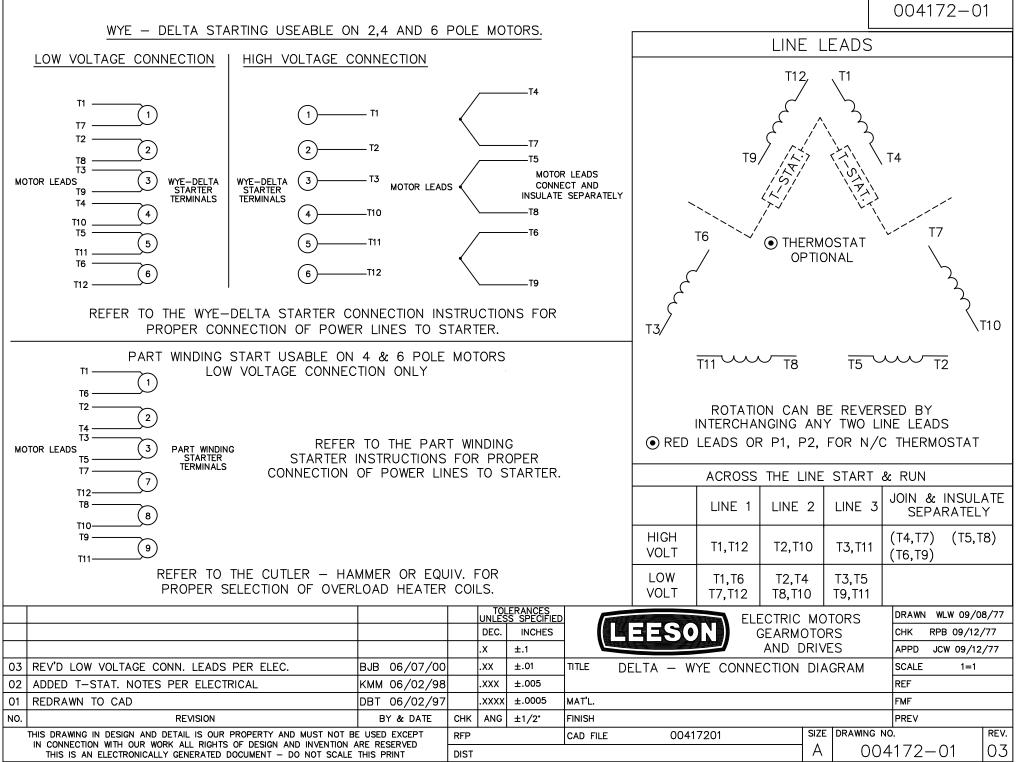

## **Technical Specifications**

| Electrical Type   | Squirrel Cage Inverter Rated | Starting Method       | Wye Start Delta Run Or Inverter |
|-------------------|------------------------------|-----------------------|---------------------------------|
| Poles             | 2                            | Rotation              | Reversible                      |
| Mounting          | Rigid base                   | Motor Orientation     | Horizontal                      |
| Drive End Bearing | Ball                         | Opp Drive End Bearing | Ball                            |
| Frame Material    | Cast Iron                    | Shaft Type            | TS                              |
| Overall Length    | 26.02 in                     | Shaft Diameter        | 1.875 in                        |
| Shaft Extension   | 3.75 in                      | Assembly/Box Mounting | F1 ONLY                         |
| Outline Drawing   | 16955560                     | Connection Diagram    | 004172.01                       |