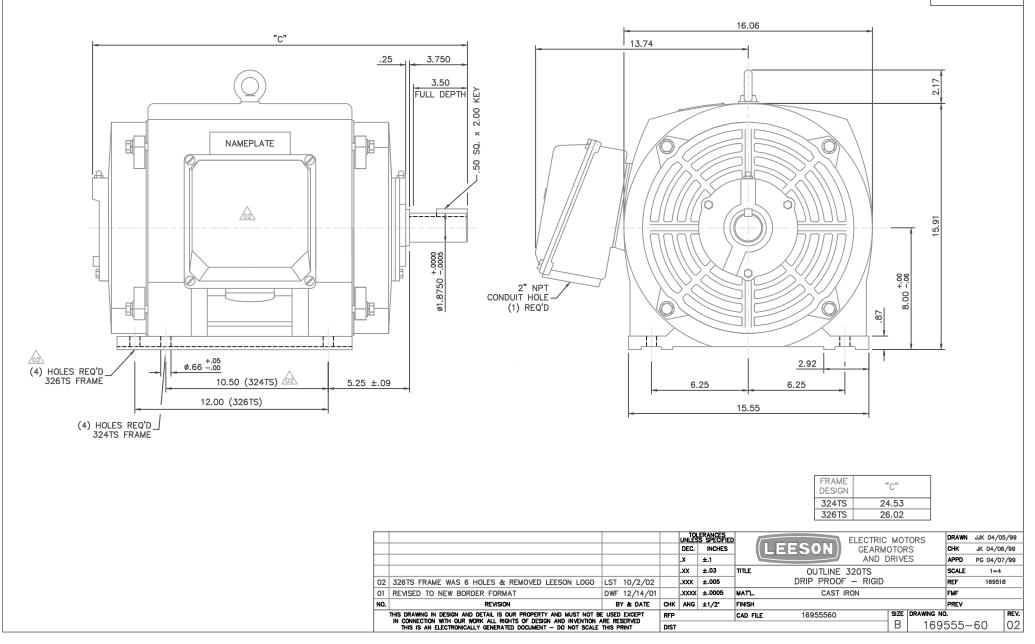

## **Technical Specifications**

| Electrical Type   | Squirrel Cage Inverter Rated | Starting Method       | Wye Start Delta Run Or Inverter |
|-------------------|------------------------------|-----------------------|---------------------------------|
| Poles             | 2                            | Rotation              | Reversible                      |
| Mounting          | Rigid base                   | Motor Orientation     | Horizontal                      |
| Drive End Bearing | Ball                         | Opp Drive End Bearing | Ball                            |
| Frame Material    | Cast Iron                    | Shaft Type            | TS                              |
| Overall Length    | 26.02 in                     | Shaft Diameter        | 1.875 in                        |
| Shaft Extension   | 3.75 in                      | Assembly/Box Mounting | F1 ONLY                         |
| Outline Drawing   | 16955560                     | Connection Diagram    | 004172.01                       |

This is an uncontrolled document once printed or downloaded and is subject to change without notice. Date Created: 02/14/2019

169555-60

6/28/2007 3:22:15 PM -