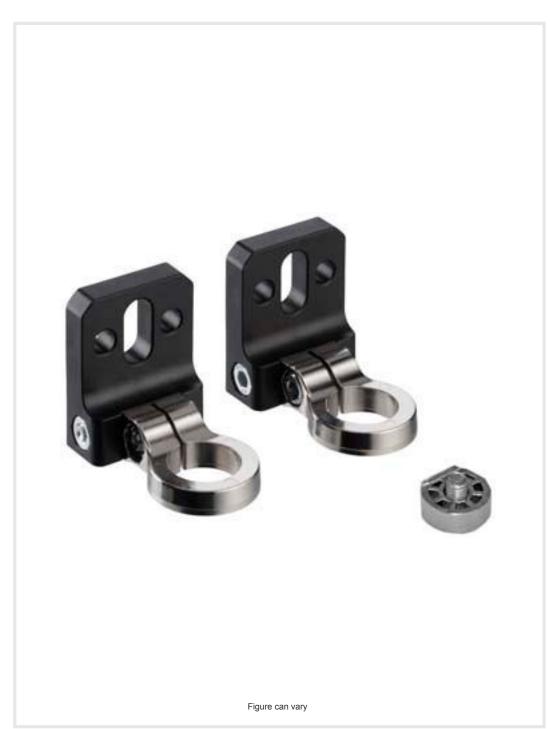

# **Technical data sheet Mounting bracket set**

Part no.: 429046

BT-2R1

#### Basic data

| Contains     | 1 cylinder for mounting on the light curtain |
|--------------|----------------------------------------------|
|              | 2x BT-R swivel mount                         |
| Suitable for | CML700i light curtains                       |
|              | MLC 500, MLC 300 safety light curtains       |
|              | MLC 500, MLC 300 safety light curtains       |
|              |                                              |