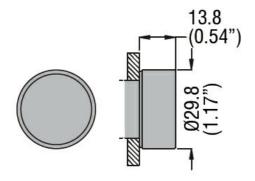

|
| Operating temperature                         |     |        |                                                                |
|                                               | min | °C     | -25                                                            |
|                                               | max | °C     | +60                                                            |
| Storage temperature                           |     |        |                                                                |
|                                               | min | °C     | -40                                                            |
|                                               | max | °C     | +70                                                            |

## Dimensions



## Certifications and compliance

Compliance

CSA C22.2 n° 14

IEC/EN 60947-1 IEC/EN 60947-5-1

UL508

Certificates

CCC



## 8LM2TB102

PUSHBUTTON ACTUATOR, SPRING RETURN, Ø22MM 8LM SERIES METAL, FLUSH, BLACK

| cULus |  |  |
|-------|--|--|
| EAC   |  |  |
| LROS  |  |  |
| RINA  |  |  |

ETIM classification

ETIM 8.0

EC000221 -Front element for push button