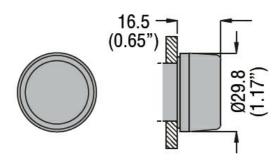

**Dimensions** 

| RINA |  |  |  |
|------|--|--|--|
| 111  |  |  |  |

ETIM classification

ETIM 8.0

EC002024 -Accessories/spare parts for command devices