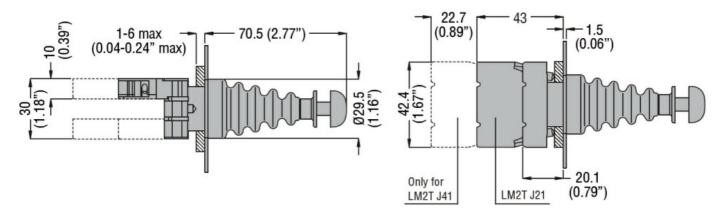

## JOYSTICK, Ø22MM 8LM SERIES METAL, WITH MECHANICAL INTERLOCK. COMPLETE WITH AUXILIARY CONTACT, STABLE, 2NO AUXILIARY CONTACTS **ENERGY AND AUTOMATION**

|                                               |      |              | •                 |
|-----------------------------------------------|------|--------------|-------------------|
| Product designation                           |      |              | Joystick          |
| Product type designation                      |      |              | 8LM2TJ            |
| General characteristics                       |      |              |                   |
| Type of positions                             |      |              | 2 stable          |
|                                               |      |              | Aluminium and     |
| Material                                      |      |              | zinc alloy        |
| IEC degree of protection                      |      |              | IP65              |
| Electrical characteristics                    |      |              |                   |
| Rated insulation voltage Ui IEC/EN            |      | V            | 690               |
| IEC Conventional free air thermal current Ith |      | Α            | 10                |
| UL/CSA and IEC/EN 60947-5-1 designation       |      |              | A300 Q300         |
| Operating current AC15                        |      |              |                   |
| aparamag amama a                              | 12V  | Α            | 6                 |
|                                               | 24V  | Α            | 6                 |
|                                               | 48V  | Α            | 6                 |
|                                               | 120V | Α            | 6                 |
|                                               | 240V | Α            | 3                 |
| Operating current DC13                        |      |              |                   |
| opolaming can om 2010                         | 12V  | Α            | 0.55              |
|                                               | 24V  | Α            | 0.55              |
|                                               | 48V  | Α            | 0.55              |
|                                               | 125V | A            | 0.55              |
|                                               | 250V | A            | 0.27              |
| Contact resistance                            | 2001 | mO           | =20               |
| Mechanical features                           |      | 1110         | -20               |
| Mechanical life                               |      | cycles       | 1000000           |
| Tightening torque for terminals max           |      | Nm           | 1                 |
|                                               |      |              | Clamp screw with  |
| Terminals screw                               |      |              | washer            |
|                                               |      |              | Included with     |
| Mounting adapter                              |      |              | contacts          |
| Weight                                        |      | g            | 82                |
| UL technical data                             |      | 3            |                   |
|                                               |      |              | Type 1, 2, 3R, 4, |
| UL degree of protection                       |      |              | 4X, 12, 12K       |
| Ambient conditions                            |      |              |                   |
| Temperature                                   |      |              |                   |
| Operating temperature                         |      |              |                   |
|                                               | min  | °C           | -25               |
|                                               |      |              |                   |
|                                               | max  | $^{\circ} C$ | +60               |
| Storage temperature                           |      | °C           | +60               |
| Storage temperature                           |      | °C           | -40               |
| Storage temperature                           | max  |              |                   |