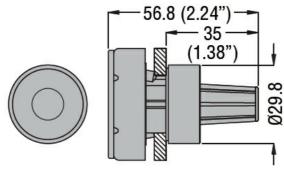

|
|                          | min | °C     | -25                                                                                                |
|                          | max | °C     | +60                                                                                                |
| Storage temperature      |     |        |                                                                                                    |
|                          | min | °C     | -40                                                                                                |
|                          | max | °C     | +70                                                                                                |

## Dimensions



## Certifications and compliance

Compliance

IEC/EN 60947-1

IEC/EN 60947-5-1

Certificates

CCC

EAC

## ETIM classification

ETIM 8.0

EC002498 -Accessories/spare parts for lowvoltage switch technology