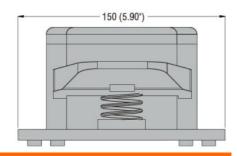

#### General characteristics

| Material                                      |              |         |                       |
|-----------------------------------------------|--------------|---------|-----------------------|
|                                               | Housing      |         | Polymer thermoplastic |
| Contact characteristics                       |              |         |                       |
| Type of contact                               |              |         | 1NO+1NC Snap          |
|                                               |              |         | action                |
| Thermal current Ith                           |              | А       | 10                    |
| IEC/EN 60947-5-1 designation                  |              |         | A600 Q600             |
| Rated insulation voltage Ui                   |              | V       | 690                   |
| Rated impulse withstand voltage Uimp          |              | kV      | 6                     |
| Insulation class                              |              |         | II                    |
| Short-circuit protection with fuse            | (            | Class/A | 10 gG fuse            |
| IEC Conventional free air thermal current Ith |              | Α       | 10                    |
| Resistance per pole (average value)           |              | m?      | <10                   |
| Mechanical features                           |              |         |                       |
| Tightening torque (Max)                       |              |         |                       |
| Contact terminals                             |              |         |                       |
|                                               |              | Nm      | 1                     |
|                                               |              | lbin    | 0.74lbft              |
| Cable connection                              |              |         | Self-releasing        |
|                                               |              |         | screw terminal        |
| Cable entry                                   |              |         | 1 x M20               |
| Operations                                    |              |         |                       |
| Mechanical life                               |              | cycles  | >10000000             |
| Ambient conditions                            |              |         |                       |
| Temperature                                   |              |         |                       |
| Operating temperature                         | _            |         |                       |
|                                               | min          | °C      | -25                   |
|                                               | max          | °C      | +70                   |
| Storage temperature                           |              |         | 40                    |
|                                               | min          | °C      | -40                   |
|                                               | max          | °C      | +70                   |
| Resistance & Protection                       |              |         |                       |
| IP degree                                     | <b>-</b>     |         | IBOO                  |
|                                               | Terminals    |         | IP20                  |
| B. W. C                                       | Body housing |         | IP54                  |
| Pollution degree                              |              |         | 3                     |
| Dimensions                                    |              |         |                       |