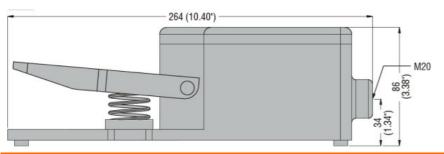

#### General characteristics

| Material                                      |              |         |                       |
|-----------------------------------------------|--------------|---------|-----------------------|
|                                               | Housing      |         | Polymer thermoplastic |
| Contact characteristics                       |              |         |                       |
| Type of contact                               |              |         | 1NO+1NC Snap          |
|                                               |              |         | action                |
| Thermal current Ith                           |              | А       | 10                    |
| IEC/EN 60947-5-1 designation                  |              |         | A600 Q600             |
| Rated insulation voltage Ui                   |              | V       | 690                   |
| Rated impulse withstand voltage Uimp          |              | kV      | 6                     |
| Insulation class                              |              |         | II                    |
| Short-circuit protection with fuse            | (            | Class/A | 10 gG fuse            |
| IEC Conventional free air thermal current Ith |              | Α       | 10                    |
| Resistance per pole (average value)           |              | m?      | <10                   |
| Mechanical features                           |              |         |                       |
| Tightening torque (Max)                       |              |         |                       |
| Contact terminals                             |              |         |                       |
|                                               |              | Nm      | 1                     |
|                                               |              | lbin    | 0.74lbft              |
| Cable connection                              |              |         | Self-releasing        |
|                                               |              |         | screw terminal        |
| Cable entry                                   |              |         | 1 x M20               |
| Operations                                    |              |         |                       |
| Mechanical life                               |              | cycles  | >10000000             |
| Ambient conditions                            |              |         |                       |
| Temperature                                   |              |         |                       |
| Operating temperature                         | _            |         |                       |
|                                               | min          | °C      | -25                   |
|                                               | max          | °C      | +70                   |
| Storage temperature                           |              |         | 40                    |
|                                               | min          | °C      | -40                   |
|                                               | max          | °C      | +70                   |
| Resistance & Protection                       |              |         |                       |
| IP degree                                     | <b>-</b>     |         | IBOO                  |
|                                               | Terminals    |         | IP20                  |
| B. W. C                                       | Body housing |         | IP54                  |
| Pollution degree                              |              |         | 3                     |
| Dimensions                                    |              |         |                       |