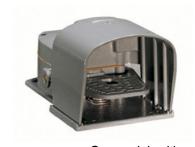

## FOOT SWITCH, K SERIES, ONE PEDAL, WITH FREE ACTUATION, METAL BODY, CLOSE. **CONTACTS 1NO+1NC SNAP ACTION**

One pedal, with Product designation free actuation with cover Product type designation **KR200** 

# FOOT SWITCH, K SERIES, ONE PEDAL, WITH FREE ACTUATION, METAL BODY, CLOSE. CONTACTS 1NO+1NC SNAP ACTION