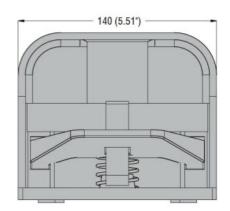

## General characteristics

| Material                                      |              |         |                               |
|-----------------------------------------------|--------------|---------|-------------------------------|
|                                               | Housing      |         | Aluminium-zinc alloy          |
| Contact characteristics                       |              |         |                               |
| Type of contact                               |              |         | 1NO+1NC Snap action           |
| Thermal current Ith                           |              | Α       | 10                            |
| IEC/EN 60947-5-1 designation                  |              |         | A300 Q300                     |
| Rated insulation voltage Ui                   |              | V       | 440                           |
| Rated impulse withstand voltage Uimp          |              | kV      | 4                             |
| Short-circuit protection with fuse            |              | Class/A | 10 gG fuse                    |
| IEC Conventional free air thermal current Ith |              | Α       | 10                            |
| Resistance per pole (average value)           |              | m?      | <10                           |
| Mechanical features                           |              |         |                               |
| Tightening torque (Max)                       |              |         |                               |
| Contact terminals                             |              |         |                               |
|                                               |              | Nm      | 1                             |
|                                               |              | lbin    | 0.74lbft                      |
| Cable connection                              |              |         | Self-releasing screw terminal |
| Cable entry                                   |              |         | 1 x M20                       |
| Operations                                    |              |         |                               |
| Mechanical life                               |              | cycles  | >10000000                     |
| Ambient conditions                            |              |         |                               |
| Temperature                                   |              |         |                               |
| Operating temperature                         |              |         |                               |
|                                               | min          | °C      | -25                           |
|                                               | max          | °C      | +70                           |
| Storage temperature                           |              |         |                               |
|                                               | min          | °C      | -40                           |
|                                               | max          | °C      | +70                           |
| Resistance & Protection                       |              |         |                               |
| IP degree                                     |              |         |                               |
|                                               | Terminals    |         | IP20                          |
|                                               | Body housing |         | IP54                          |
| Pollution degree                              |              |         | 3                             |
| Dimensions                                    |              |         |                               |