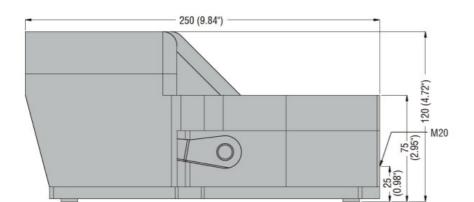

## General characteristics

| Material                                      |              |         |                               |
|-----------------------------------------------|--------------|---------|-------------------------------|
|                                               | Housing      |         | Aluminium-zinc alloy          |
| Contact characteristics                       |              |         |                               |
| Type of contact                               |              |         | 1NO+1NC Snap action           |
| Thermal current Ith                           |              | Α       | 10                            |
| IEC/EN 60947-5-1 designation                  |              |         | A300 Q300                     |
| Rated insulation voltage Ui                   |              | V       | 440                           |
| Rated impulse withstand voltage Uimp          |              | kV      | 4                             |
| Short-circuit protection with fuse            |              | Class/A | 10 gG fuse                    |
| IEC Conventional free air thermal current Ith |              | Α       | 10                            |
| Resistance per pole (average value)           |              | m?      | <10                           |
| Mechanical features                           |              |         |                               |
| Tightening torque (Max)                       |              |         |                               |
| Contact terminals                             |              |         |                               |
|                                               |              | Nm      | 1                             |
|                                               |              | lbin    | 0.74lbft                      |
| Cable connection                              |              |         | Self-releasing screw terminal |
| Cable entry                                   |              |         | 1 x M20                       |
| Operations                                    |              |         |                               |
| Mechanical life                               |              | cycles  | >10000000                     |
| Ambient conditions                            |              |         |                               |
| Temperature                                   |              |         |                               |
| Operating temperature                         |              |         |                               |
|                                               | min          | °C      | -25                           |
|                                               | max          | °C      | +70                           |
| Storage temperature                           |              |         |                               |
|                                               | min          | °C      | -40                           |
|                                               | max          | °C      | +70                           |
| Resistance & Protection                       |              |         |                               |
| IP degree                                     |              |         |                               |
|                                               | Terminals    |         | IP20                          |
|                                               | Body housing |         | IP54                          |
| Pollution degree                              |              |         | 3                             |
| Dimensions                                    |              |         |                               |