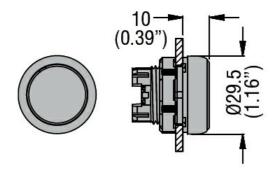

## PUSHBUTTON ACTUATOR, SPRING RETURN, WITH SYMBOL Ø22MM PLATINUM SERIES CHROMED PLASTIC, FLUSH, START/GREEN

| Product designation      |                       |     |        | Pushbutton<br>actuators, spring<br>return, with<br>symbol |
|--------------------------|-----------------------|-----|--------|-----------------------------------------------------------|
| Product type designation |                       |     |        | LPCB11                                                    |
| General characteristic   | S                     |     |        | 0                                                         |
| Colour                   |                       |     |        | Green                                                     |
| Type of positions        |                       |     |        | Flush                                                     |
| Material                 |                       |     |        | Polyamide                                                 |
| IEC degree of protection |                       |     |        | IP66, IP67 and IP69K                                      |
| Mechanical features      |                       |     |        |                                                           |
| Operating force          |                       |     | kg-lb  | <0.5Kg / 1.1lb                                            |
| Mechanical life          |                       |     | cycles | 5000000                                                   |
| Fixing                   |                       |     |        | Without mounting adapter                                  |
| Mounting adapter         |                       |     |        | LPXAU120                                                  |
| Weight                   |                       |     | g      | 25                                                        |
| UL technical data        |                       |     |        |                                                           |
| UL degree of protection  |                       |     |        | Type1, 2, 3R, 4,<br>4X, 12, 12K                           |
| Ambient conditions       |                       |     |        |                                                           |
| Temperature              |                       |     |        |                                                           |
|                          | Operating temperature |     |        |                                                           |
|                          |                       | min | °C     | -25                                                       |
|                          |                       | max | °C     | +70                                                       |
|                          | Storage temperature   |     |        |                                                           |
|                          |                       | min | °C     | -40                                                       |
|                          |                       | max | °C     | +85                                                       |
| Dimensions               |                       |     |        |                                                           |