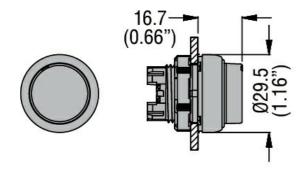

|                                          |
| Temperature                               |     |        |                                          |
| Operating temperature                     |     |        |                                          |
|                                           | min | °C     | -25                                      |
|                                           | max | °C     | +70                                      |
| Storage temperature                       |     |        |                                          |
|                                           | min | °C     | -40                                      |
| Dimensions                                | max | °C     | +85                                      |

### **Dimensions**



### Certifications and compliance

Compliance

CSA C22.2 n° 14

IEC/EN/BS 60947-1

IEC/EN/BS 60947-5-1

**UL508** 



#### LPCB203

# PUSHBUTTON ACTUATOR, SPRING RETURN Ø22MM PLATINUM SERIES CHROMED PLASTIC, EXTENDED, GREEN

| Certificates |       |  |  |
|--------------|-------|--|--|
|              | CCC   |  |  |
|              | cULus |  |  |
|              | EAC   |  |  |
|              | RINA  |  |  |

ETIM classification

ETIM 8.0

EC000221 -Front element for push button