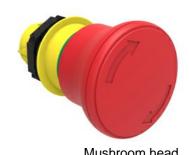

MUSHROOM HEAD PUSHBUTTON ACTUATOR Ø22MM PLATINUM SERIES CHROMED PLASTIC, LATCH, TURN TO RELEASE, Ø40MM. FOR EMERGENCY STOPPING. ISO 13850. RED

| Product designation      |                       |       |                | Mushroom head pushbutton, Latch, turn to release Ø 40mm/1.6" |
|--------------------------|-----------------------|-------|----------------|--------------------------------------------------------------|
| Product type designation | on                    |       |                | LPCB664                                                      |
| General characteristics  |                       |       |                |                                                              |
| Colour                   |                       |       | Red            |                                                              |
| Material                 |                       |       | Polyamide      |                                                              |
| IEC degree of protection |                       |       |                | IP66, IP67 and IP69K                                         |
| Mechanical features      |                       |       |                |                                                              |
| Operating force          |                       | kg-lb | <0.5Kg / 1.1lb |                                                              |
| Mechanical life - spring |                       |       | cycles         | 5000000                                                      |
| Mechanical life - Latch  | actuators             |       | cycles         | 300000                                                       |
| Mounting adapter         |                       |       |                | LPXAU120                                                     |
| Weight                   |                       | g     | 79             |                                                              |
| UL technical data        |                       |       |                |                                                              |
| UL degree of protection  |                       |       |                | Type1, 2, 3R, 4,<br>4X, 12, 12K                              |
| Ambient conditions       |                       |       |                |                                                              |
| Temperature              |                       |       |                |                                                              |
|                          | Operating temperature |       |                |                                                              |
|                          |                       | min   | °C             | -25                                                          |
|                          |                       | max   | °C             | +70                                                          |
|                          | Storage temperature   |       |                |                                                              |
|                          |                       | min   | °C             | -40                                                          |
|                          |                       | max   | °C             | +85                                                          |

## **LPCB6644**

MUSHROOM HEAD PUSHBUTTON ACTUATOR Ø22MM PLATINUM SERIES CHROMED PLASTIC, LATCH, TURN TO RELEASE, Ø40MM. FOR EMERGENCY STOPPING. ISO 13850. RED

| CCC   |  |  |  |
|-------|--|--|--|
| cULus |  |  |  |
| EAC   |  |  |  |
| RINA  |  |  |  |
| 111   |  |  |  |