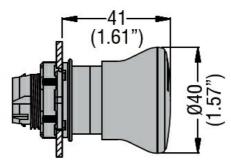

MUSHROOM HEAD PUSHBUTTON ACTUATOR Ø22MM PLATINUM SERIES CHROMED PLASTIC, LATCH, TURN TO RELEASE, Ø40MM. FOR EMERGENCY STOPPING. ISO 13850. RED

| Product designation      |                       |       |                | Mushroom head pushbutton, Latch, turn to release Ø 40mm/1.6" |
|--------------------------|-----------------------|-------|----------------|--------------------------------------------------------------|
| Product type designation | on                    |       |                | LPCB664                                                      |
| General characteristics  |                       |       |                |                                                              |
| Colour                   |                       |       | Red            |                                                              |
| Material                 |                       |       | Polyamide      |                                                              |
| IEC degree of protection |                       |       |                | IP66, IP67 and IP69K                                         |
| Mechanical features      |                       |       |                |                                                              |
| Operating force          |                       | kg-lb | <0.5Kg / 1.1lb |                                                              |
| Mechanical life - spring |                       |       | cycles         | 5000000                                                      |
| Mechanical life - Latch  | actuators             |       | cycles         | 300000                                                       |
| Mounting adapter         |                       |       |                | LPXAU120                                                     |
| Weight                   |                       | g     | 79             |                                                              |
| UL technical data        |                       |       |                |                                                              |
| UL degree of protection  |                       |       |                | Type1, 2, 3R, 4,<br>4X, 12, 12K                              |
| Ambient conditions       |                       |       |                |                                                              |
| Temperature              |                       |       |                |                                                              |
|                          | Operating temperature |       |                |                                                              |
|                          |                       | min   | °C             | -25                                                          |
|                          |                       | max   | °C             | +70                                                          |
|                          | Storage temperature   |       |                |                                                              |
|                          |                       | min   | °C             | -40                                                          |
|                          |                       | max   | °C             | +85                                                          |

## **LPCB6644**

MUSHROOM HEAD PUSHBUTTON ACTUATOR Ø22MM PLATINUM SERIES CHROMED PLASTIC, LATCH, TURN TO RELEASE, Ø40MM. FOR EMERGENCY STOPPING. ISO 13850. RED

| CCC   |  |  |  |
|-------|--|--|--|
| cULus |  |  |  |
| EAC   |  |  |  |
| RINA  |  |  |  |
| 111   |  |  |  |