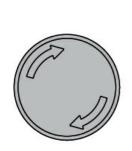

MUSHROOM HEAD PUSHBUTTON ACTUATOR Ø22MM PLATINUM SERIES CHROMED PLASTIC, LATCH, TURN TO RELEASE, Ø40MM. FOR EMERGENCY STOPPING. ISO 13850. RED

| Product designation      |                       |       |                | Mushroom head pushbutton, Latch, turn to release Ø 40mm/1.6" |
|--------------------------|-----------------------|-------|----------------|--------------------------------------------------------------|
| Product type designation | on                    |       |                | LPCB664                                                      |
| General characteristics  |                       |       |                |                                                              |
| Colour                   |                       |       | Red            |                                                              |
| Material                 |                       |       | Polyamide      |                                                              |
| IEC degree of protection |                       |       |                | IP66, IP67 and IP69K                                         |
| Mechanical features      |                       |       |                |                                                              |
| Operating force          |                       | kg-lb | <0.5Kg / 1.1lb |                                                              |
| Mechanical life - spring |                       |       | cycles         | 5000000                                                      |
| Mechanical life - Latch  | actuators             |       | cycles         | 300000                                                       |
| Mounting adapter         |                       |       |                | LPXAU120                                                     |
| Weight                   |                       | g     | 79             |                                                              |
| UL technical data        |                       |       |                |                                                              |
| UL degree of protection  |                       |       |                | Type1, 2, 3R, 4,<br>4X, 12, 12K                              |
| Ambient conditions       |                       |       |                |                                                              |
| Temperature              |                       |       |                |                                                              |
|                          | Operating temperature |       |                |                                                              |
|                          |                       | min   | °C             | -25                                                          |
|                          |                       | max   | °C             | +70                                                          |
|                          | Storage temperature   |       |                |                                                              |
|                          |                       | min   | °C             | -40                                                          |
|                          |                       | max   | °C             | +85                                                          |

## **LPCB6644**

MUSHROOM HEAD PUSHBUTTON ACTUATOR Ø22MM PLATINUM SERIES CHROMED PLASTIC, LATCH, TURN TO RELEASE, Ø40MM. FOR EMERGENCY STOPPING. ISO 13850. RED

| CCC   |  |  |  |
|-------|--|--|--|
| cULus |  |  |  |
| EAC   |  |  |  |
| RINA  |  |  |  |
| 111   |  |  |  |