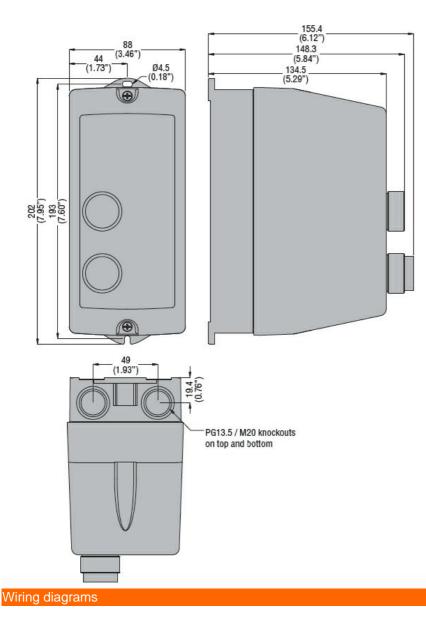

## M1P0091212060A9

DIRECT-ON-LINE-STARTER, 6.3...10A (3...4KW AT 400V), IP65, CONTACTOR COIL VOLTAGE 120VAC 60HZ, NON-METALLIC ENCLOSURE, WITH THERMAL OVERLOAD RELAY, WITH START AND STOP/RESET BUTTONS

| Product designation                                   |           |    | Direct-on-line starter |
|-------------------------------------------------------|-----------|----|------------------------|
| Product type designation                              |           |    | M1P00912A9             |
| Electrical features                                   |           |    |                        |
| Relay adj range                                       |           | Α  | 6.3-10                 |
| IEC technical characteristics (=440V)                 |           |    |                        |
|                                                       | le        | А  | 10                     |
|                                                       | kW        | kW | 34                     |
| Components                                            |           |    |                        |
| Starter enclosure standard supplied                   |           |    | M1PA                   |
| Contactor standard supplied                           |           |    | BF0910A                |
| Thermal relay standard supplied                       |           |    | RF381000               |
| UL technical data                                     |           |    |                        |
| Maximum UL/CSA horsepower ratings single-phase        |           |    |                        |
|                                                       | 110V-120V | HP | 0.5                    |
| 2                                                     | 220V-240V | HP | 1.5                    |
| Maximum UL/CSA horsepower ratings three-phase, 3-pole |           |    |                        |
|                                                       | 200V-208V | HP | 2                      |
|                                                       | 220V-240V | HP | 3                      |
|                                                       | 440V-480V | HP | 5                      |
|                                                       | 550V-600V | HP | 7.5                    |
| Mechanical features                                   |           |    |                        |
| Weight                                                |           | g  | 1040                   |
| Ambient conditions                                    |           |    |                        |
| Operating temperature                                 |           |    |                        |
|                                                       | min       | °C | -25                    |
|                                                       | max       | °C | +60                    |
| Storage temperature                                   |           |    |                        |
|                                                       | min       | °C | -40                    |
|                                                       | max       | °C | +70                    |
| Resistance & Protection                               |           |    |                        |
| Frontal IP degree                                     |           |    | IP65                   |
| Dimensions                                            |           |    |                        |