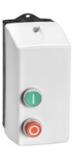

## M1P0091212060A9

DIRECT-ON-LINE-STARTER, 6.3...10A (3...4KW AT 400V), IP65, CONTACTOR COIL VOLTAGE 120VAC 60HZ, NON-METALLIC ENCLOSURE, WITH THERMAL OVERLOAD RELAY, WITH START AND STOP/RESET BUTTONS

| Product designation                                   |           |    | Direct-on-line starter |
|-------------------------------------------------------|-----------|----|------------------------|
| Product type designation                              |           |    | M1P00912A9             |
| Electrical features                                   |           |    |                        |
| Relay adj range                                       |           | Α  | 6.3-10                 |
| IEC technical characteristics (=440V)                 |           |    |                        |
|                                                       | le        | А  | 10                     |
|                                                       | kW        | kW | 34                     |
| Components                                            |           |    |                        |
| Starter enclosure standard supplied                   |           |    | M1PA                   |
| Contactor standard supplied                           |           |    | BF0910A                |
| Thermal relay standard supplied                       |           |    | RF381000               |
| UL technical data                                     |           |    |                        |
| Maximum UL/CSA horsepower ratings single-phase        |           |    |                        |
|                                                       | 110V-120V | HP | 0.5                    |
| 2                                                     | 220V-240V | HP | 1.5                    |
| Maximum UL/CSA horsepower ratings three-phase, 3-pole |           |    |                        |
|                                                       | 200V-208V | HP | 2                      |
|                                                       | 220V-240V | HP | 3                      |
|                                                       | 440V-480V | HP | 5                      |
|                                                       | 550V-600V | HP | 7.5                    |
| Mechanical features                                   |           |    |                        |
| Weight                                                |           | g  | 1040                   |
| Ambient conditions                                    |           |    |                        |
| Operating temperature                                 |           |    |                        |
|                                                       | min       | °C | -25                    |
|                                                       | max       | °C | +60                    |
| Storage temperature                                   |           |    |                        |
|                                                       | min       | °C | -40                    |
|                                                       | max       | °C | +70                    |
| Resistance & Protection                               |           |    |                        |
| Frontal IP degree                                     |           |    | IP65                   |
| Dimensions                                            |           |    |                        |

## I = Start; O = Stop/Reset

| Certifications and c | ompliance             |                                                                |
|----------------------|-----------------------|----------------------------------------------------------------|
| Compliance           |                       |                                                                |
|                      | IEC/EN 60947-1        |                                                                |
|                      | IEC/EN 60947-4-1      |                                                                |
|                      | UL508 CSA C22.2 n° 14 |                                                                |
| Certificates         |                       |                                                                |
|                      | CSAus                 |                                                                |
|                      | cULus                 |                                                                |
|                      | EAC                   |                                                                |
| ETIM classification  |                       |                                                                |
| ETIM 8.0             |                       | EC001037 -<br>Motor<br>starter/Motor<br>starter<br>combination |