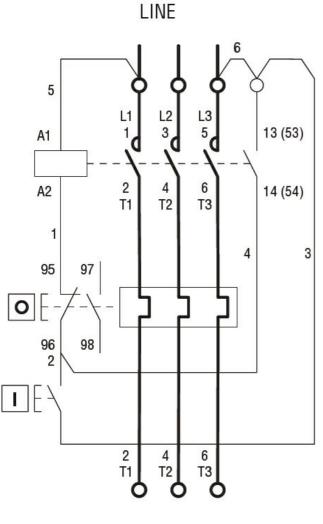

## I = Start; O = Stop/Reset

| Certifications and c | ompliance             |                                                                |
|----------------------|-----------------------|----------------------------------------------------------------|
| Compliance           |                       |                                                                |
|                      | IEC/EN 60947-1        |                                                                |
|                      | IEC/EN 60947-4-1      |                                                                |
|                      | UL508 CSA C22.2 n° 14 |                                                                |
| Certificates         |                       |                                                                |
|                      | CSAus                 |                                                                |
|                      | cULus                 |                                                                |
|                      | EAC                   |                                                                |
| ETIM classification  |                       |                                                                |
| ETIM 8.0             |                       | EC001037 -<br>Motor<br>starter/Motor<br>starter<br>combination |