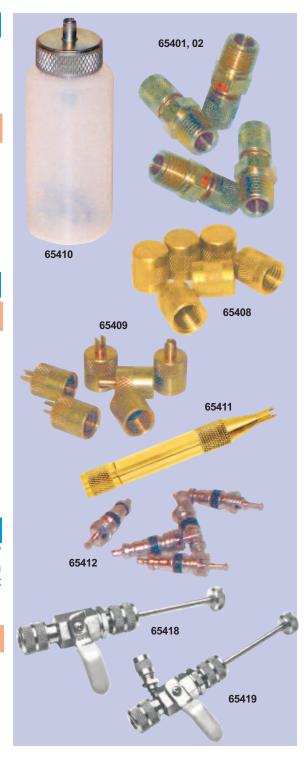

| MARS<br>NO. | DESCRIPTION                                                                                                          | MARS<br>PACK |
|-------------|----------------------------------------------------------------------------------------------------------------------|--------------|
| 65401       | 1/4" MPT dry seal x 1/4" male flare 5/16" I.D. hole accommodates 5/16" O.D. tube. Qty. 2 per bag                     | 1            |
| 65402       | 1/8" MPT dry seal x 1/4" male flare 1/4" I.D. hole accommodates 1/4" O.D. tube. Qty. 6 per bag                       | 1            |
| 65403       | 1/4" male flare for 1/8" I D hole - accommodates<br>1/8" O.D. tube. (3/16", 1/4", 5/16" O.D. steps)<br>Qty 6 per bag | 1            |

| Brass Caps & Valve Cores |                                                                                              |              |  |  |
|--------------------------|----------------------------------------------------------------------------------------------|--------------|--|--|
| MARS<br>NO.              | DESCRIPTION                                                                                  | MARS<br>PACK |  |  |
| 65408                    | Round brass flat cap w/neoprene<br>O-ring seal for 1/4" flare, qty 6 per bag                 | 1            |  |  |
| 65409                    | Round brass cap w/ core wrench top and neoprene<br>O-ring seal for 1/4" flare, qty 6 per bag | 1            |  |  |
| 65410                    | Plastic core container - includes six valve cores and a core wrench and thread chaser        | 1            |  |  |
| 65411                    | Brass core remover container with wrench tip - includes three valve cores                    | 1            |  |  |
| 65412                    | Valve core w/teflon seal, qty. 6 per bag                                                     | 1            |  |  |