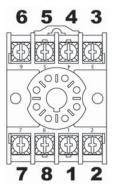

## 8 Pin Octal Socket-Surface or DIN Rail-Mounted

- ◆ 10A @ 600V
- ◆ 1 or 2 #12-22 AWG Wire
- Pressure Wire Clamp Terminations
- Recommended Tightening Torque 12 in-lbs

File #E169693 File #LR701114

atalog Number: 70169-D