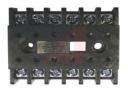

## 12 Pin Socket Surface-Mounted

- 10A @ 600V
- #12-22 AWG Wire
- Pressure Wire Clamp Terminations
- Recommended Tightening Torque 12 in-lbs

**NOTE**: If a 12 Pin Socket is required for DINrail mounting.

Catalog Number SD12-PC