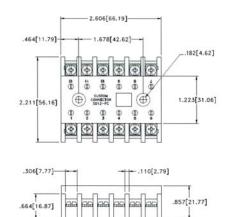

## 12 Pin Socket Surface-Mounted

- 10A @ 600V
- #12-22 AWG Wire
- Pressure Wire Clamp Terminations
- Recommended Tightening Torque 12 in-lbs

**NOTE**: If a 12 Pin Socket is required for DINrail mounting.

Catalog Number SD12-PC