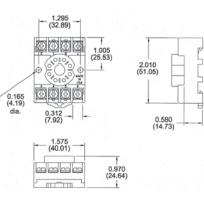

## 8 Pin Octal Socket-Surface or DIN Rail-Mounted

- ◆ 10A @ 600V
- ◆ 1 or 2 #12-22 AWG Wire
- Pressure Wire Clamp Terminations
- Recommended Tightening Torque 12 in-lbs

File #E169693 File #LR701114

atalog Number: 70169-D