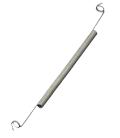

## **Hold Down Spring**

Can be used for:

- Panel-Mounted Sockets
- Sockets Mounted to 35mm DIN Rail \*
- \* Requires two #8, 3/4" length machine screws with washers & nuts.

Catalog Number: 70166