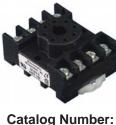

## 8 Pin Octal Socket-Surface or DIN Rail-Mounted

- ◆ 10A @ 600V
- ◆ 1 or 2 #12-22 AWG Wire
- Pressure Wire Clamp Terminations
- Recommended Tightening Torque 12 in-lbs

File #E169693 File #LR701114

atalog Number: 70169-D