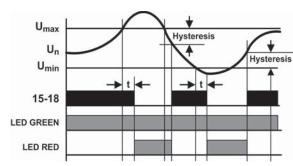

Provides protection to equipment that is required to operate within an upper and lower AC single phase or DC voltage limit. As long as the monitored voltage remains between the Overvoltage ( $U_{\rm max}$ ) and Undervoltage ( $U_{\rm min}$ ) settings, the internal relay stays energized. If the monitored voltage falls outside this range, the relay will drop-out. The  $U_{\rm max}$  dial sets the upper trip setting per the Overvoltage range of the product. The  $U_{\rm min}$  dial sets the lower trip setting at 30-95% of the upper setting. This product has an adjustable

time delay on relay drop-out (t) of 0.1-10 seconds to prevent nuisance tripping.

| Catalog Number                         | VWKE024D                         | VWKE120A   | VWKE240A       |
|----------------------------------------|----------------------------------|------------|----------------|
| Monitored Voltage (U)                  | 24V DC                           | 120V AC    | 240V AC        |
| Overvoltage Range (U <sub>max</sub> )  | 18-30V DC                        | 80-150V AC | 160-276V<br>AC |
| Undervoltage Range (U <sub>min</sub> ) | 30 - 95% of OVER Voltage Setting |            |                |
| Time Delay on Pick-up                  | Fixed 100ms                      |            |                |
| Time Delay on Drop-out (t)             | Adjustable 0.1 - 10 Seconds      |            |                |