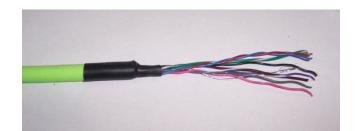

## Flying lead end

| Signal | Color           | Pin               |
|--------|-----------------|-------------------|
| A-     | Black stripe    | 1                 |
| A+     | Black           | 2                 |
| В-     | Red stripe      | 3                 |
| B+     | Red             | 4                 |
| Z-     | Green stripe    | 5                 |
| Z+     | Green           | 6                 |
| Gnd    | Gray stripe     | 7                 |
| Power  | Gray            | 8                 |
| Shield | Bare drain wire | Tied to backshell |