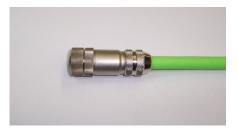

## MCF-CF-XXX

"XXX" represents length in feet

## Feedback cable for incremental encoders with square wave or sine wave output format with 8 pole M12 connectors

Continuous flex, cat track rated PUR jacket with high abrasion & chemical resistance Cable diameter = 9 mm Minimum bend radius = 12 x diameter

## Encoder end

## Flying lead end





| Signal | Color           | Pin               |
|--------|-----------------|-------------------|
| A-     | Black stripe    | 1                 |
| A+     | Black           | 2                 |
| В-     | Red stripe      | 3                 |
| B+     | Red             | 4                 |
| Z-     | Green stripe    | 5                 |
| Z+     | Green           | 6                 |
| Gnd    | Gray stripe     | 7                 |
| Power  | Gray            | 8                 |
| Shield | Bare drain wire | Tied to backshell |

Connector only MC-CKM128F