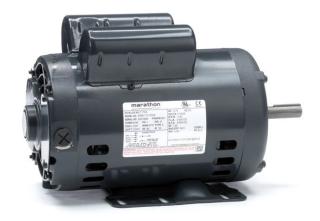

## PRODUCT INFORMATION PACKET

Model No: 056B11D15506
Catalog No: C178A
0.75 HP General Purpose Motor, 1 phase, 1200 RPM, 115/230 V, 56C Frame, ODP
Single Phase ODP Motors

Regal and Marathon are trademarks of Regal Beloit Corporation or one of its affiliated companies.

## Nameplate Specifications

| Output HP              | 0.75 Hp        | Output KW                  | 0.56 kW    |
|------------------------|----------------|----------------------------|------------|
| Frequency              | 60 Hz          | Voltage                    | 115/230 V  |
| Current                | 6.5/3.3 A      | Speed                      | 1140 rpm   |
| Service Factor         | 1.15           | Phase                      | 1          |
| Efficiency             | 80.2 %         | Power Factor               | 93.3       |
| Duty                   | Continuous     | Insulation Class           | В          |
| Design Code            | NO DESIGN CODE | KVA Code                   | K          |
| Frame                  | 56             | Enclosure                  | Drip Proof |
| Thermal Protection     | No             | Ambient Temperature        | 40 °C      |
| Drive End Bearing Size | 6203           | Opp Drive End Bearing Size | 6203       |
| UL                     | Recognized     | CSA                        | Υ          |
| CE                     | Υ              | IP Code                    | 22         |

## **Technical Specifications**

| Electrical Type       | Capacitor Start Capacitor Run | Starting Method       | Across The Line            |
|-----------------------|-------------------------------|-----------------------|----------------------------|
| Poles                 | 6                             | Rotation              | Selective Counterclockwise |
| Mounting              | Rigid Base                    | Motor Orientation     | Horizontal                 |
| Drive End Bearing     | Ball                          | Opp Drive End Bearing | Ball                       |
| Frame Material        | Rolled Steel                  | Shaft Type            | NEMA 56                    |
| Overall Length        | 13.62 in                      | Frame Length          | 8.25 in                    |
| Shaft Diameter        | 0.625 in                      | Shaft Extension       | 1.88 in                    |
| Assembly/Box Mounting | F1 OUT ODE BRKT RADIAL        |                       |                            |
| Connection Drawing    | D0000435-001                  | Outline Drawing       | 056B11D15506-S01           |