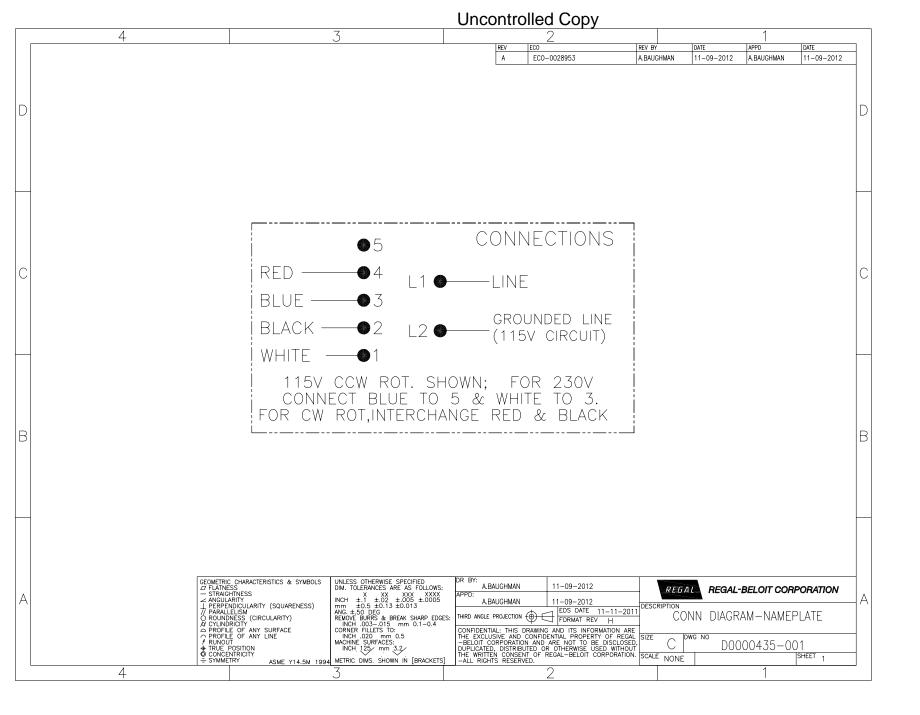

## **Technical Specifications**

| Electrical Type       | Capacitor Start Capacitor Run | Starting Method       | Across The Line            |
|-----------------------|-------------------------------|-----------------------|----------------------------|
| Poles                 | 6                             | Rotation              | Selective Counterclockwise |
| Mounting              | Rigid Base                    | Motor Orientation     | Horizontal                 |
| Drive End Bearing     | Ball                          | Opp Drive End Bearing | Ball                       |
| Frame Material        | Rolled Steel                  | Shaft Type            | NEMA 56                    |
| Overall Length        | 13.62 in                      | Frame Length          | 8.25 in                    |
| Shaft Diameter        | 0.625 in                      | Shaft Extension       | 1.88 in                    |
| Assembly/Box Mounting | F1 OUT ODE BRKT RADIAL        |                       |                            |
| Connection Drawing    | D0000435-001                  | Outline Drawing       | 056B11D15506-S01           |