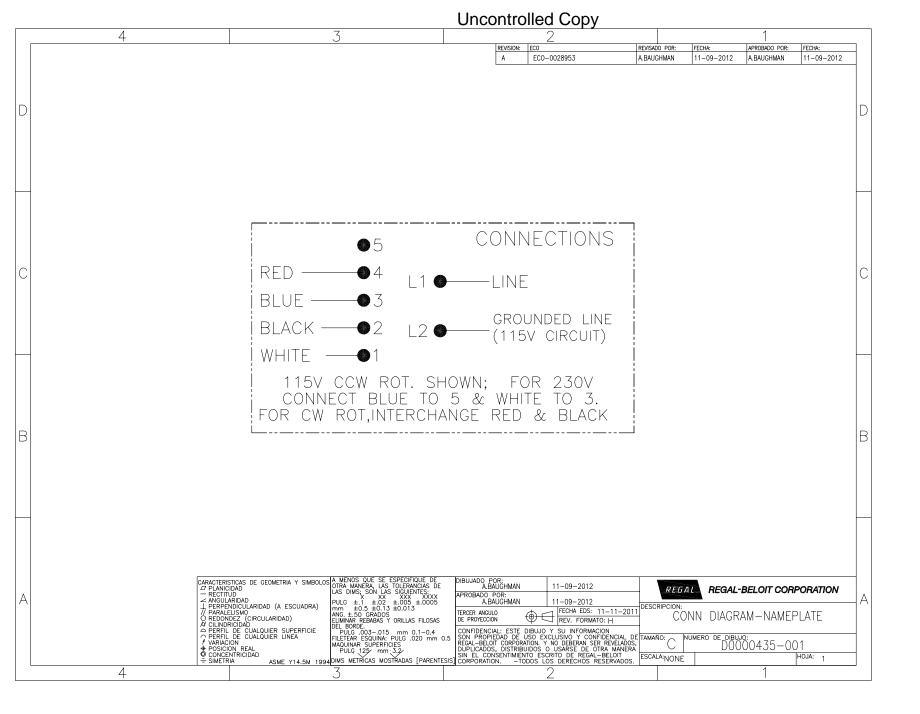

## **Technical Specifications**

| Electrical Type       | Capacitor Start Capacitor Run | Starting Method       | Across The Line            |
|-----------------------|-------------------------------|-----------------------|----------------------------|
| Poles                 | 6                             | Rotation              | Selective Counterclockwise |
| Mounting              | Rigid Base                    | Motor Orientation     | Horizontal                 |
| Drive End Bearing     | Ball                          | Opp Drive End Bearing | Ball                       |
| Frame Material        | Rolled Steel                  | Shaft Type            | NEMA 56                    |
| Overall Length        | 13.62 in                      | Frame Length          | 8.25 in                    |
| Shaft Diameter        | 0.625 in                      | Shaft Extension       | 1.88 in                    |
| Assembly/Box Mounting | F1 OUT ODE BRKT RADIAL        |                       |                            |
| Connection Drawing    | D0000435-001                  | Outline Drawing       | 056B11D15506-S01           |