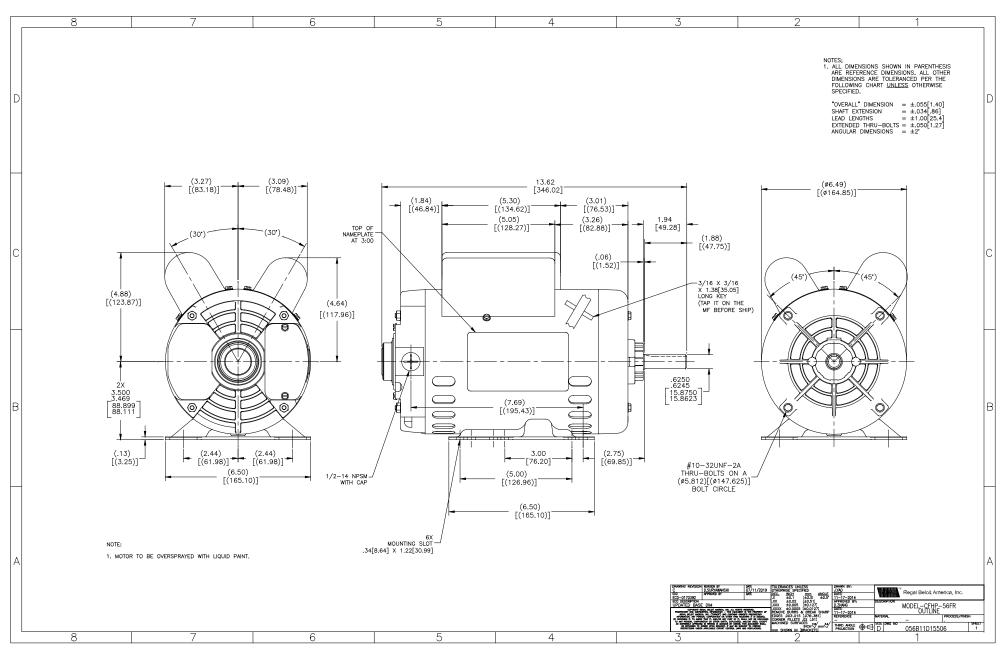

## **Technical Specifications**

| Electrical Type       | Capacitor Start Capacitor Run | Starting Method       | Across The Line            |
|-----------------------|-------------------------------|-----------------------|----------------------------|
| Poles                 | 6                             | Rotation              | Selective Counterclockwise |
| Mounting              | Rigid Base                    | Motor Orientation     | Horizontal                 |
| Drive End Bearing     | Ball                          | Opp Drive End Bearing | Ball                       |
| Frame Material        | Rolled Steel                  | Shaft Type            | NEMA 56                    |
| Overall Length        | 13.62 in                      | Frame Length          | 8.25 in                    |
| Shaft Diameter        | 0.625 in                      | Shaft Extension       | 1.88 in                    |
| Assembly/Box Mounting | F1 OUT ODE BRKT RADIAL        |                       |                            |
| Connection Drawing    | D0000435-001                  | Outline Drawing       | 056B11D15506-S01           |