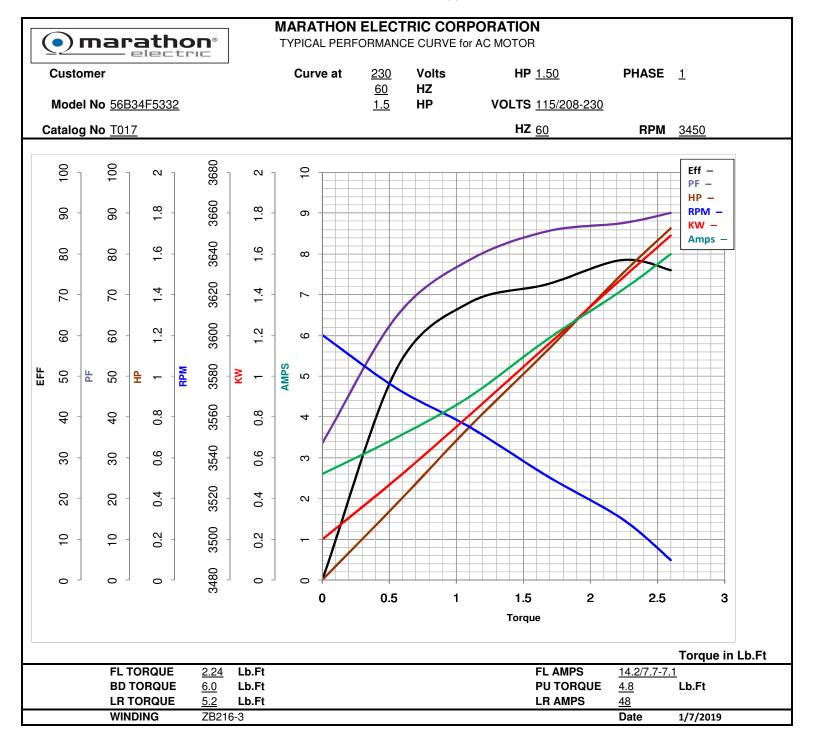

#### TYPICAL MOTOR PERFORMANCE DATA

| HP                      |      | ĸw                   | SYNC     | C. RPM     | F.I   | L. RPM              | FRAM     | E      | ENC     | LOSURE    | ĸv           | А СОД        | ЭE     | DESIGN            |
|-------------------------|------|----------------------|----------|------------|-------|---------------------|----------|--------|---------|-----------|--------------|--------------|--------|-------------------|
| 1 1/2                   |      | 1.12                 | 36       | 600        |       | 3450                | 56       |        |         | TEFC      |              | н            |        | L                 |
| РН                      | Hz   | vo                   | LTS      | FL AMP     | S ST  | ART TYPE            | DUTY     |        | INSL    |           | S.F          | A            | MB°C   | ELEVATION         |
| 1                       | 60   | 115/20               | 08-230   | 14.2/7.7-7 | .1 AC | ROSS THE            | CONTINUC | U      | B3      |           | 1.15         |              | 40     | 3300              |
| FULL LOAD EF            | i-   | 3/4 LOAD<br>3/4 LOAD | EFF: 72. |            | -     | EFF: 68<br>PF: 78.5 |          | 0. EFF |         |           | C. TYPE      | NO LOAD AMPS |        |                   |
| F.L. TORG               | QUE  | LOC                  | KED ROT  | TOR AMPS   | 3     | L.R. TO             | DRQUE    |        | В.      | D. TORQ   | JE           |              | F.L. F | RISE°C            |
| 2.24 LB-                | FT . |                      | 96 / 4   | 48         |       | 5.2 LE              | 3-FT 0   |        |         | 6 LB-FT ( |              |              |        |                   |
| SOUND PRESSU<br>@ 3 FT. | RES  | OUND POW             | ER       | ROTOR W    | /K^2  | MAX.                | WK^2     | SAFE   | STALL   | ТІМЕ      | STAR<br>/HOU |              | APP    | ROX. MOTOR<br>WGT |
| 0 dBA                   |      | 10 dBA               |          | 0 LB-FT    | ^2    | 4.2 LB              | -FT^2    |        | 10 SEC. | 0 SEC. 0  |              |              |        | 0 LBS.            |