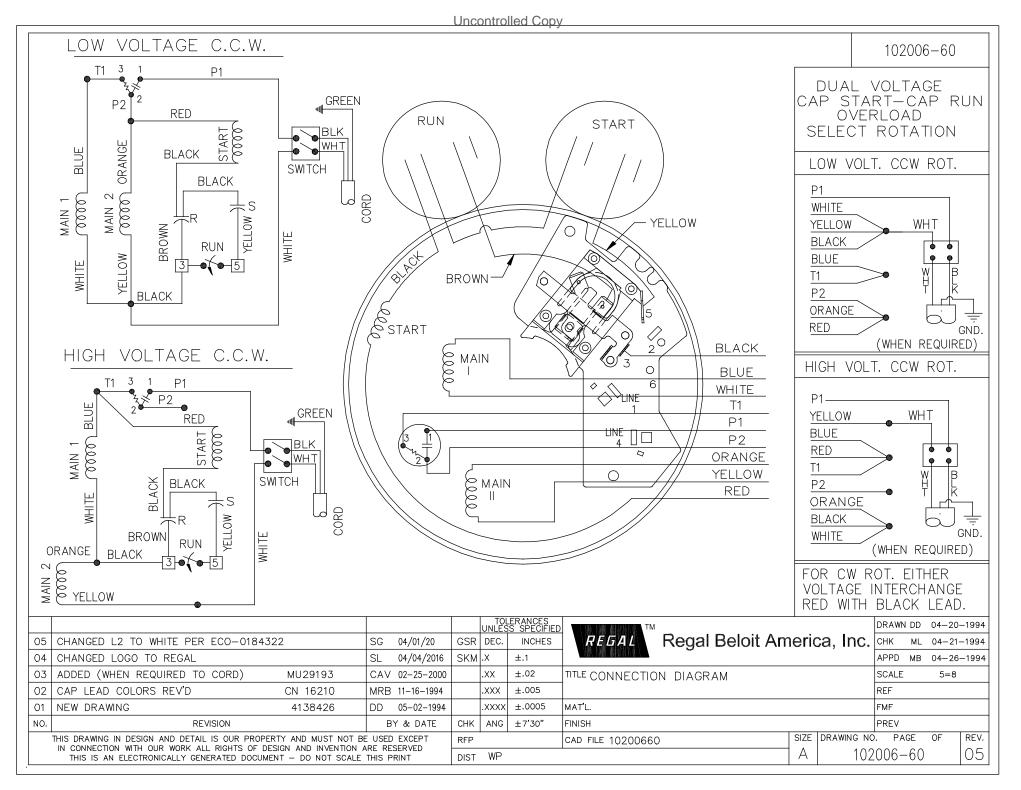

## **Technical Specifications**

| Electrical Type       | Capacitor Start Capacitor Run | Starting Method   | Across The Line            |
|-----------------------|-------------------------------|-------------------|----------------------------|
| Poles                 | 2                             | Rotation          | Selective Counterclockwise |
| Resistance Main       | 0 Ohms                        | Mounting          | Rigid Base                 |
| Motor Orientation     | Horizontal                    | Drive End Bearing | Ball                       |
| Opp Drive End Bearing | Ball                          | Frame Material    | Rolled Steel               |
| Shaft Type            | т                             | Overall Length    | 12.82 in                   |
| Shaft Diameter        | 0.625 in                      | Shaft Extension   | 1.88 in                    |
| Assembly/Box Mounting | F3                            |                   |                            |
| Connection Drawing    | 102006-60                     | Outline Drawing   | A-104258-756               |

### Uncontrolled Copy