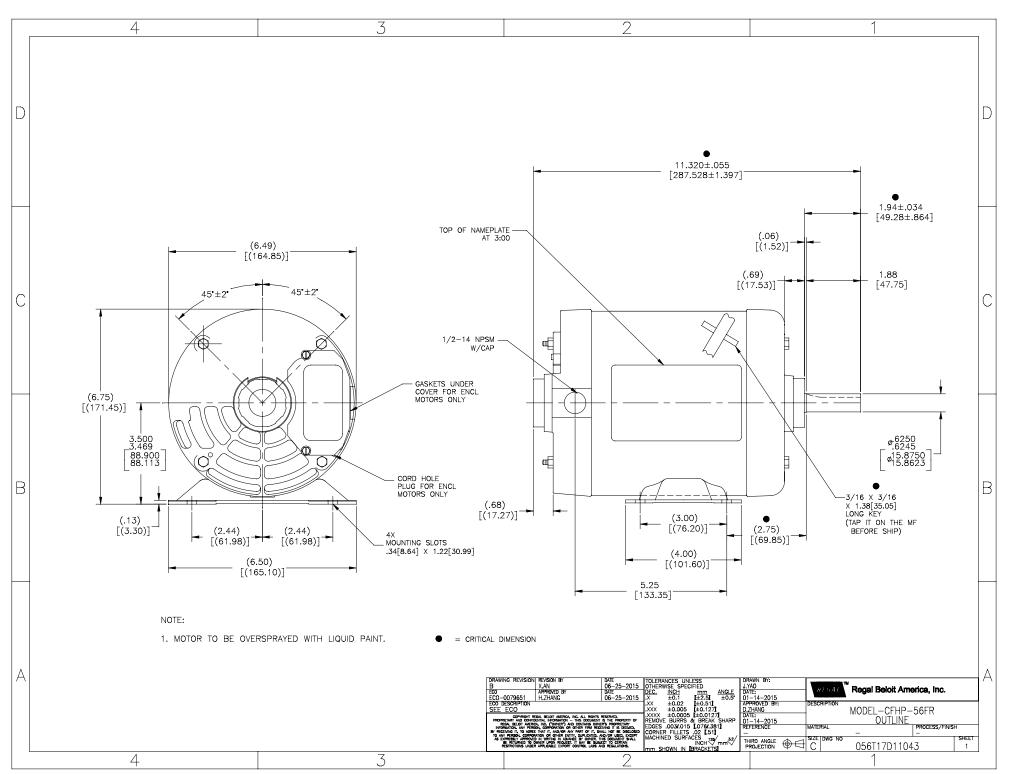

### **Technical Specifications**

| Electrical Type       | Squirrel Cage Induction Run | Starting Method    | Across The Line |
|-----------------------|-----------------------------|--------------------|-----------------|
| Poles                 | 4                           | Rotation           | Reversible      |
| Resistance Main       | 0 Ohms                      | Mounting           | Rigid Base      |
| Motor Orientation     | Horizontal                  | Drive End Bearing  | Ball            |
| Opp Drive End Bearing | Ball                        | Frame Material     | Rolled Steel    |
| Shaft Type            | т                           | Overall Length     | 11.31 in        |
| Shaft Diameter        | 0.625 in                    | Shaft Extension    | 1.88 in         |
| Assembly/Box Mounting | F1 OUT ODE BRKT RADIAL      |                    |                 |
| Outline Drawing       | 056T17D11043-S01            | Connection Drawing | D0000567-001    |