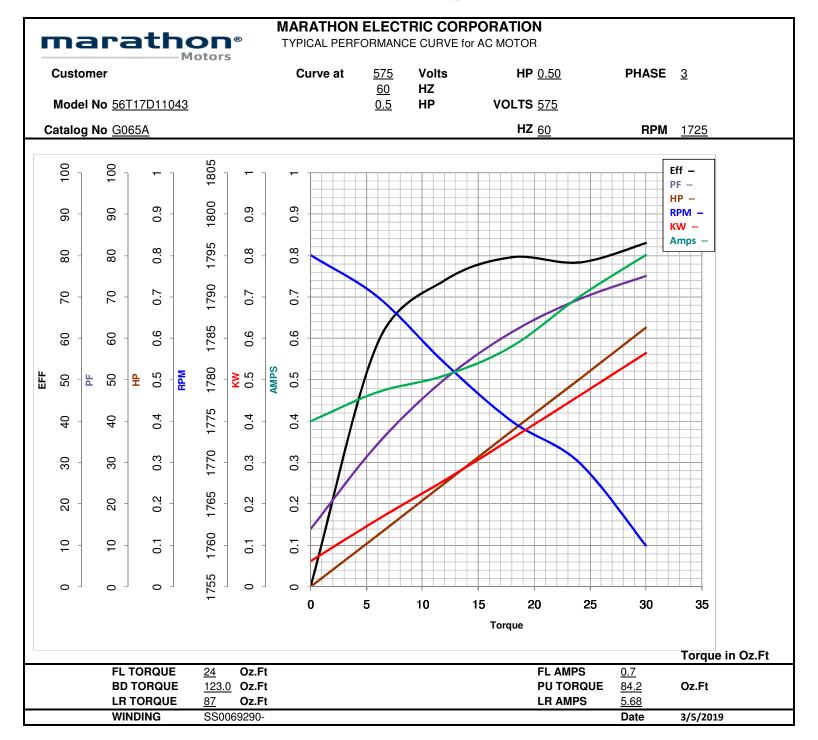

#### Nameplate Specifications

| Output HP              | 0.50 Hp    | Output KW                  | 0.37 kW    |
|------------------------|------------|----------------------------|------------|
| Frequency              | 60 Hz      | Voltage                    | 575 V      |
| Current                | 0.70 A     | Speed                      | 1725 rpm   |
| Service Factor         | 1.25       | Phase                      | 3          |
| Efficiency             | 78.2 %     | Power Factor               | 55.5       |
| Duty                   | Continuous | Insulation Class           | В          |
| Design Code            | В          | KVA Code                   | к          |
| Frame                  | 56         | Enclosure                  | Drip Proof |
| Thermal Protection     | No         | Ambient Temperature        | 40 °C      |
| Drive End Bearing Size | 6203       | Opp Drive End Bearing Size | 6203       |
| UL                     | Recognized | CSA                        | Υ          |
| CE                     | Y          | IP Code                    | 22         |