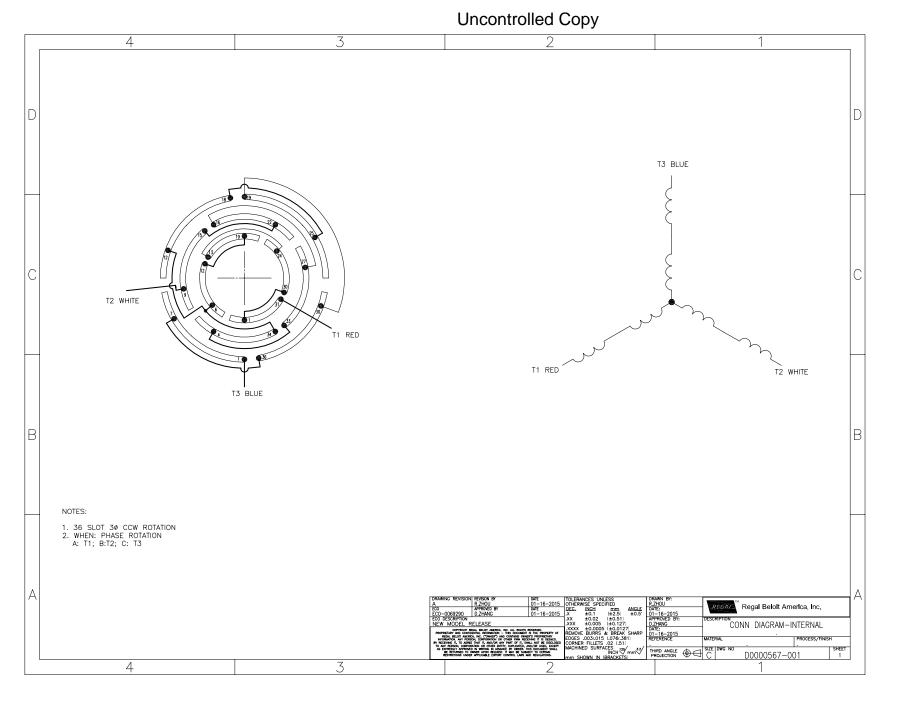

### **Technical Specifications**

| Electrical Type       | Squirrel Cage Induction Run | Starting Method    | Across The Line |
|-----------------------|-----------------------------|--------------------|-----------------|
| Poles                 | 4                           | Rotation           | Reversible      |
| Resistance Main       | 0 Ohms                      | Mounting           | Rigid Base      |
| Motor Orientation     | Horizontal                  | Drive End Bearing  | Ball            |
| Opp Drive End Bearing | Ball                        | Frame Material     | Rolled Steel    |
| Shaft Type            | т                           | Overall Length     | 11.31 in        |
| Shaft Diameter        | 0.625 in                    | Shaft Extension    | 1.88 in         |
| Assembly/Box Mounting | F1 OUT ODE BRKT RADIAL      |                    |                 |
| Outline Drawing       | 056T17D11043-S01            | Connection Drawing | D0000567-001    |