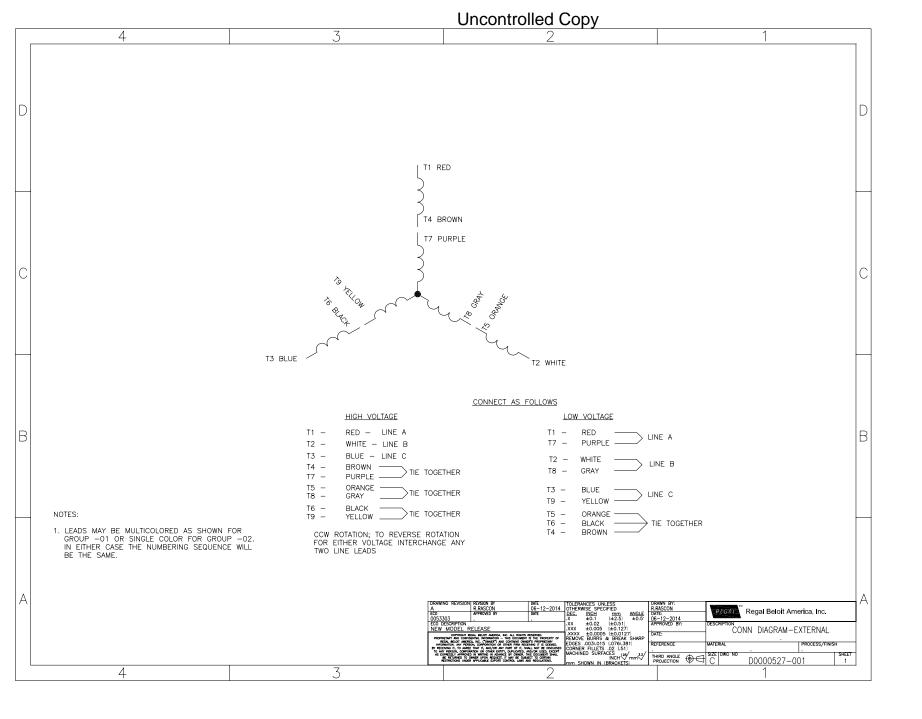

## **Technical Specifications**

| Electrical Type       | Squirrel Cage Induction Run | Starting Method   | Across The Line  |
|-----------------------|-----------------------------|-------------------|------------------|
| Poles                 | 4                           | Rotation          | Reversible       |
| Resistance Main       | 0 Ohms                      | Mounting          | Round            |
| Motor Orientation     | Horizontal                  | Drive End Bearing | Ball             |
| Opp Drive End Bearing | Ball                        | Frame Material    | Rolled Steel     |
| Shaft Type            | Т                           | Overall Length    | 11.31 in         |
| Shaft Diameter        | 0.625 in                    | Shaft Extension   | 1.88 in          |
| Assembly/Box Mounting | F1 OUT ODE BRKT RADIAL      |                   |                  |
| Connection Drawing    | D0000527-001                | Outline Drawing   | 056T17D15909-S01 |