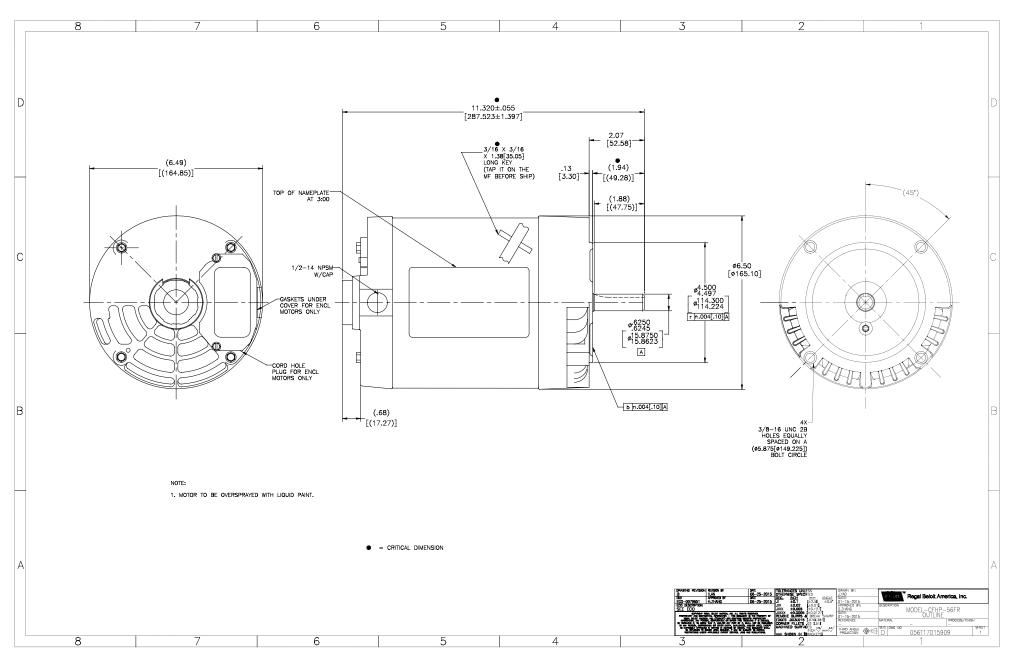

## **Technical Specifications**

| Electrical Type       | Squirrel Cage Induction Run | Starting Method   | Across The Line  |
|-----------------------|-----------------------------|-------------------|------------------|
| Poles                 | 4                           | Rotation          | Reversible       |
| Resistance Main       | 0 Ohms                      | Mounting          | Round            |
| Motor Orientation     | Horizontal                  | Drive End Bearing | Ball             |
| Opp Drive End Bearing | Ball                        | Frame Material    | Rolled Steel     |
| Shaft Type            | Т                           | Overall Length    | 11.31 in         |
| Shaft Diameter        | 0.625 in                    | Shaft Extension   | 1.88 in          |
| Assembly/Box Mounting | F1 OUT ODE BRKT RADIAL      |                   |                  |
| Connection Drawing    | D0000527-001                | Outline Drawing   | 056T17D15909-S01 |