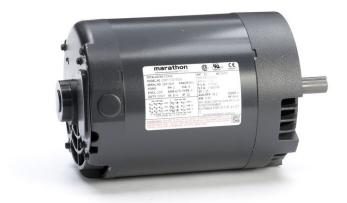

## PRODUCT INFORMATION PACKET

Model No: 056T17D15909
Catalog No: K249A
0.50 HP General Purpose Motor, 3 phase, 1800 RPM, 230/460 V, 56C Frame, ODP
Three Phase ODP Motors

Regal and Marathon are trademarks of Regal Beloit Corporation or one of its affiliated companies.

## Nameplate Specifications

| Output HP              | 0.50 Hp    | Output KW                  | 0.37 kW    |
|------------------------|------------|----------------------------|------------|
| Frequency              | 60 Hz      | Voltage                    | 230/460 V  |
| Current                | 1.7/0.85 A | Speed                      | 1725 rpm   |
| Service Factor         | 1.25       | Phase                      | 3          |
| Efficiency             | 78.2 %     | Power Factor               | 69.4       |
| Duty                   | Continuous | Insulation Class           | В          |
| Design Code            | В          | KVA Code                   | К          |
| Frame                  | 56C        | Enclosure                  | Drip Proof |
| Thermal Protection     | No         | Ambient Temperature        | 40 °C      |
| Drive End Bearing Size | 6203       | Opp Drive End Bearing Size | 6203       |
| UL                     | Recognized | CSA                        | Υ          |
| CE                     | Υ          | IP Code                    | 22         |