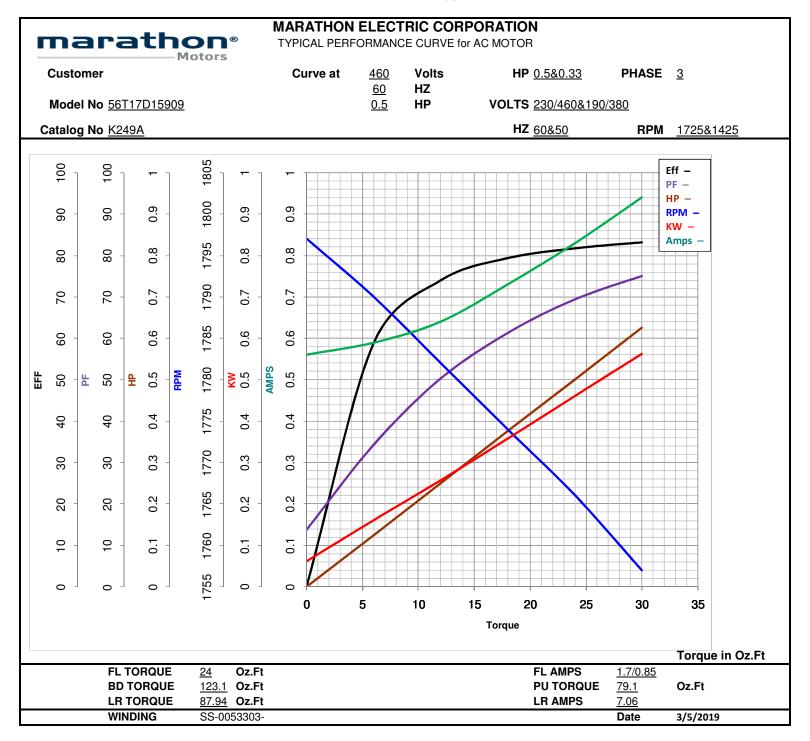

## Nameplate Specifications

| Output HP              | 0.50 Hp    | Output KW                  | 0.37 kW    |
|------------------------|------------|----------------------------|------------|
| Frequency              | 60 Hz      | Voltage                    | 230/460 V  |
| Current                | 1.7/0.85 A | Speed                      | 1725 rpm   |
| Service Factor         | 1.25       | Phase                      | 3          |
| Efficiency             | 78.2 %     | Power Factor               | 69.4       |
| Duty                   | Continuous | Insulation Class           | В          |
| Design Code            | В          | KVA Code                   | К          |
| Frame                  | 56C        | Enclosure                  | Drip Proof |
| Thermal Protection     | No         | Ambient Temperature        | 40 °C      |
| Drive End Bearing Size | 6203       | Opp Drive End Bearing Size | 6203       |
| UL                     | Recognized | CSA                        | Υ          |
| CE                     | Υ          | IP Code                    | 22         |