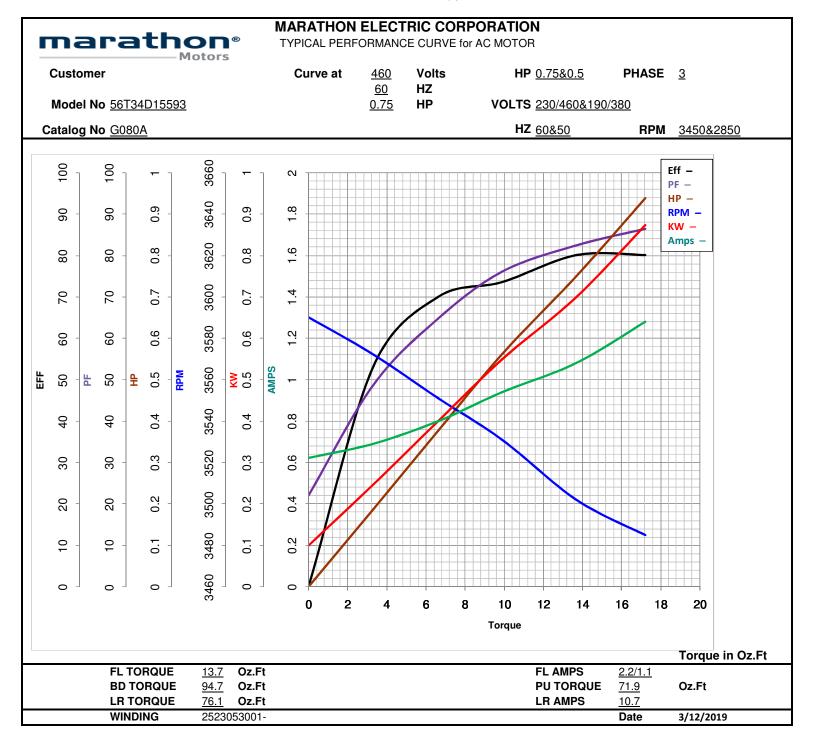

#### Nameplate Specifications

| Output HP              | 0.75 Hp    | Output KW                  | 0.56 kW    |
|------------------------|------------|----------------------------|------------|
| Frequency              | 60 Hz      | Voltage                    | 230/460 V  |
| Current                | 2.2/1.1 A  | Speed                      | 3450 rpm   |
| Service Factor         | 1.25       | Phase                      | 3          |
| Efficiency             | 76.8 %     | Power Factor               | 80         |
| Duty                   | Continuous | Insulation Class           | В          |
| Design Code            | В          | KVA Code                   | М          |
| Frame                  | 56         | Enclosure                  | Drip Proof |
| Thermal Protection     | No         | Ambient Temperature        | 40 °C      |
| Drive End Bearing Size | 6203       | Opp Drive End Bearing Size | 6203       |
| UL                     | Recognized | CSA                        | Υ          |
| CE                     | Υ          | IP Code                    | 22         |