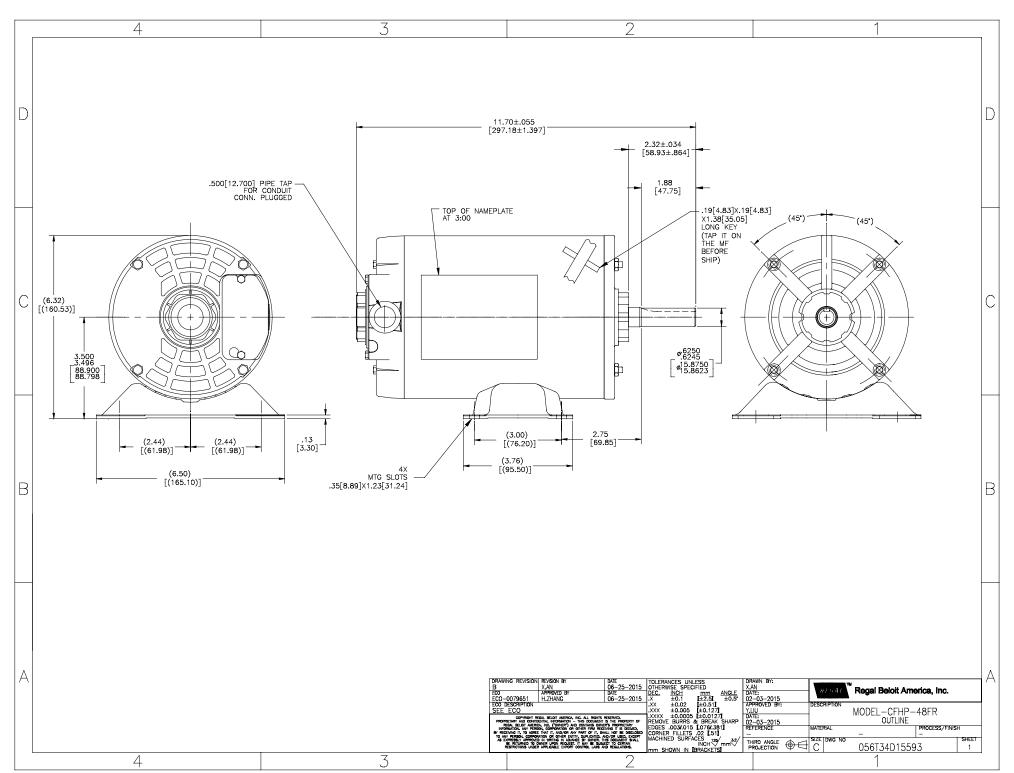

### **Technical Specifications**

| Electrical Type       | Squirrel Cage Induction Run | Starting Method       | Across The Line        |
|-----------------------|-----------------------------|-----------------------|------------------------|
| Poles                 | 2                           | Rotation              | Reversible             |
| Resistance Main       | 0 Ohms                      | Mounting              | Rigid Base             |
| Motor Orientation     | Horizontal                  | Drive End Bearing     | Ball                   |
| Opp Drive End Bearing | Ball                        | Frame Material        | Rolled Steel           |
| Shaft Type            | NEMA 56                     | Overall Length        | 11.68 in               |
| Frame Length          | 8.25 in                     | Shaft Diameter        | 0.625 in               |
| Shaft Extension       | 1.88 in                     | Assembly/Box Mounting | F1 OUT ODE BRKT RADIAL |
| Connection Drawing    | D0000561-001                | Outline Drawing       | 056T34D15593-S01       |