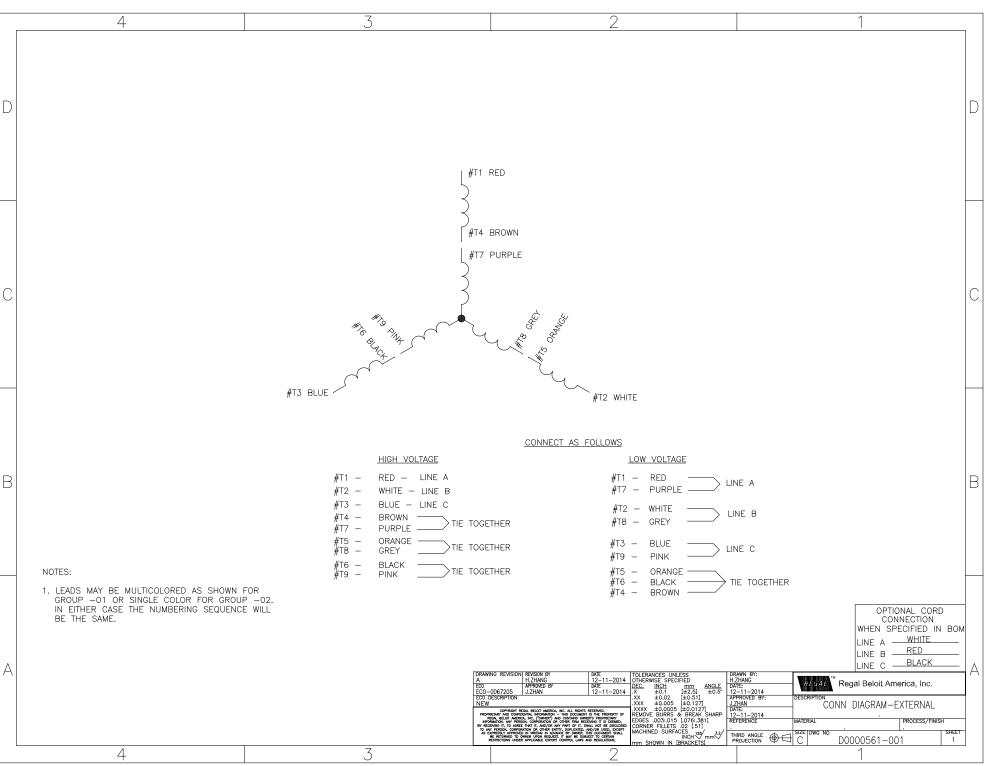

### **Technical Specifications**

| Electrical Type       | Squirrel Cage Induction Run | Starting Method       | Across The Line        |
|-----------------------|-----------------------------|-----------------------|------------------------|
| Poles                 | 2                           | Rotation              | Reversible             |
| Resistance Main       | 0 Ohms                      | Mounting              | Rigid Base             |
| Motor Orientation     | Horizontal                  | Drive End Bearing     | Ball                   |
| Opp Drive End Bearing | Ball                        | Frame Material        | Rolled Steel           |
| Shaft Type            | NEMA 56                     | Overall Length        | 11.68 in               |
| Frame Length          | 8.25 in                     | Shaft Diameter        | 0.625 in               |
| Shaft Extension       | 1.88 in                     | Assembly/Box Mounting | F1 OUT ODE BRKT RADIAL |
| Connection Drawing    | D0000561-001                | Outline Drawing       | 056T34D15593-S01       |