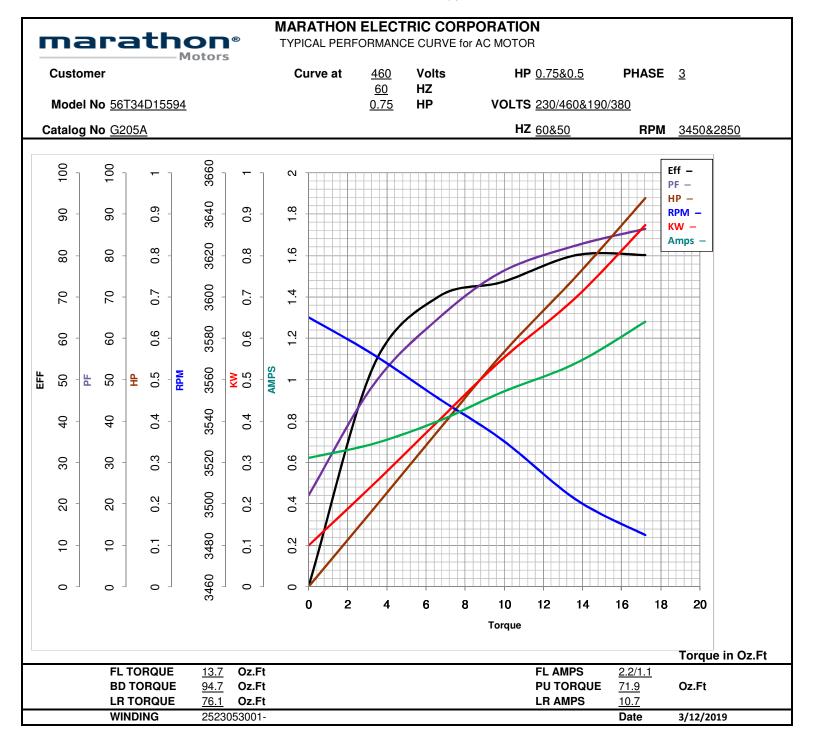

#### Nameplate Specifications

| Output HP              | 0.75 Hp    | Output KW                  | 0.56 kW    |
|------------------------|------------|----------------------------|------------|
| Frequency              | 60 Hz      | Voltage                    | 230/460 V  |
| Current                | 2.2/1.1 A  | Speed                      | 3450 rpm   |
| Service Factor         | 1.25       | Phase                      | 3          |
| Efficiency             | 76.8 %     | Power Factor               | 82.4       |
| Duty                   | Continuous | Insulation Class           | В          |
| Design Code            | В          | KVA Code                   | N          |
| Frame                  | 56C        | Enclosure                  | Drip Proof |
| Thermal Protection     | No         | Ambient Temperature        | 40 °C      |
| Drive End Bearing Size | 6203       | Opp Drive End Bearing Size | 6203       |
| UL                     | Recognized | CSA                        | Υ          |
| CE                     | Υ          | IP Code                    | 22         |