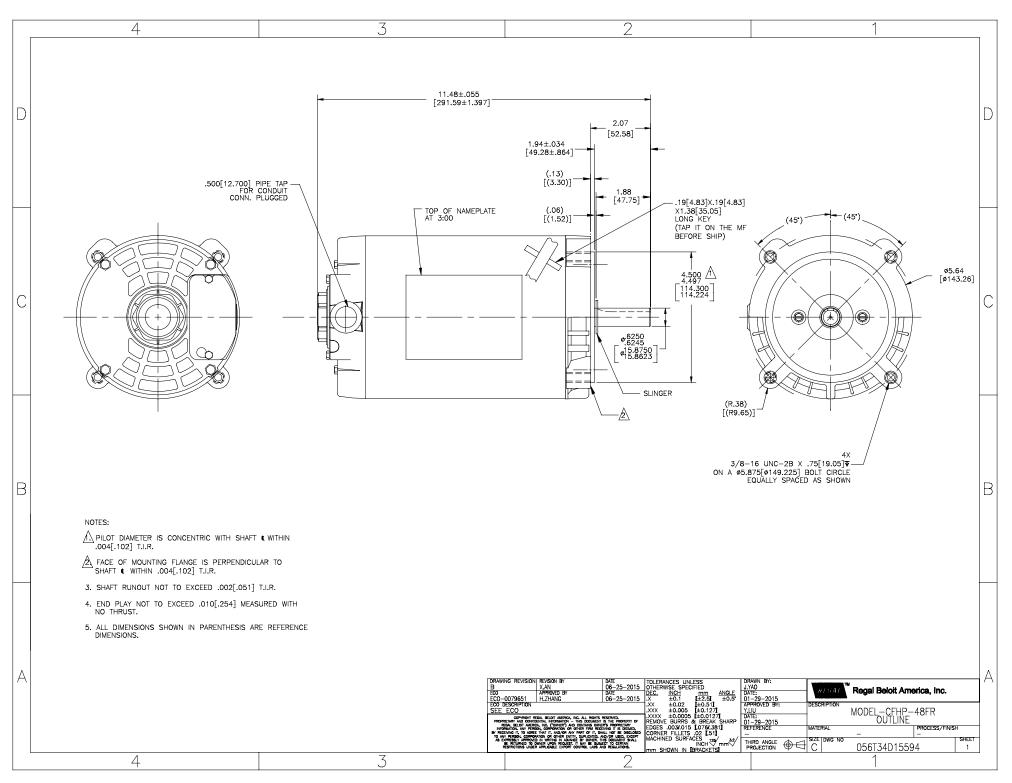

### **Technical Specifications**

| Electrical Type       | Squirrel Cage Induction Run | Starting Method       | Across The Line        |
|-----------------------|-----------------------------|-----------------------|------------------------|
| Poles                 | 2                           | Rotation              | Reversible             |
| Resistance Main       | 0 Ohms                      | Mounting              | Round                  |
| Motor Orientation     | Horizontal                  | Drive End Bearing     | Ball                   |
| Opp Drive End Bearing | Ball                        | Frame Material        | Rolled Steel           |
| Shaft Type            | NEMA 56                     | Overall Length        | 11.50 in               |
| Frame Length          | 8.25 in                     | Shaft Diameter        | 0.625 in               |
| Shaft Extension       | 1.88 in                     | Assembly/Box Mounting | F1 OUT ODE BRKT RADIAL |
| Outline Drawing       | 056T34D15594-S01            | Connection Drawing    | D0000561-001           |