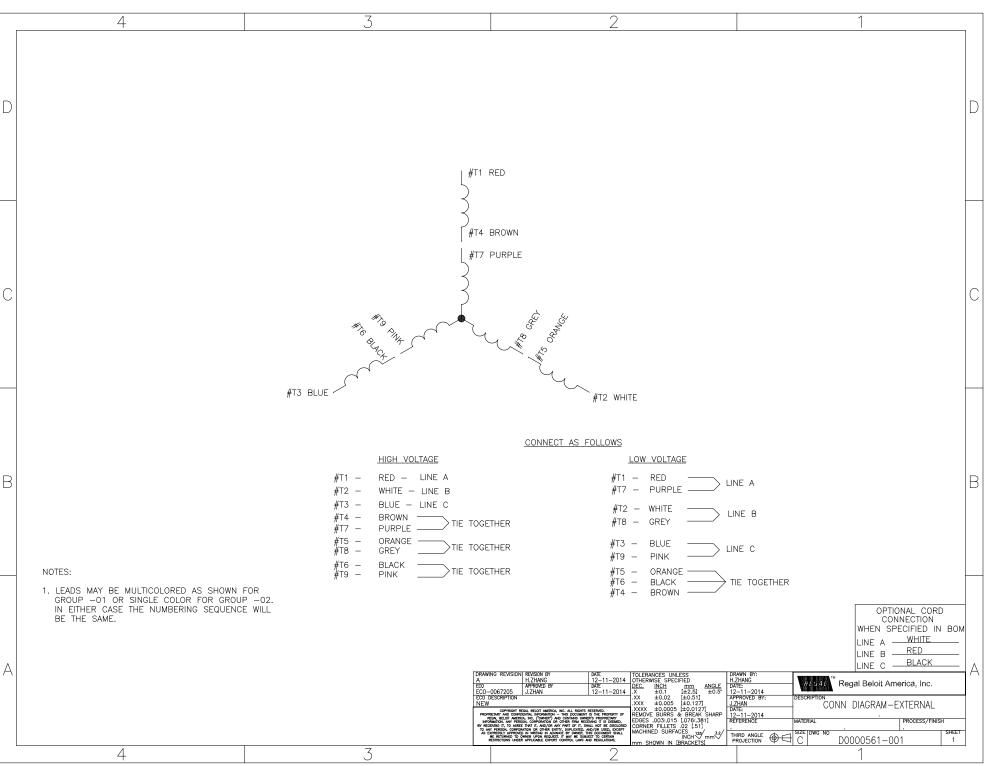

### **Technical Specifications**

| Electrical Type       | Squirrel Cage Induction Run | Starting Method       | Across The Line        |
|-----------------------|-----------------------------|-----------------------|------------------------|
| Poles                 | 2                           | Rotation              | Reversible             |
| Resistance Main       | 0 Ohms                      | Mounting              | Round                  |
| Motor Orientation     | Horizontal                  | Drive End Bearing     | Ball                   |
| Opp Drive End Bearing | Ball                        | Frame Material        | Rolled Steel           |
| Shaft Type            | NEMA 56                     | Overall Length        | 11.50 in               |
| Frame Length          | 8.25 in                     | Shaft Diameter        | 0.625 in               |
| Shaft Extension       | 1.88 in                     | Assembly/Box Mounting | F1 OUT ODE BRKT RADIAL |
| Outline Drawing       | 056T34D15594-S01            | Connection Drawing    | D0000561-001           |