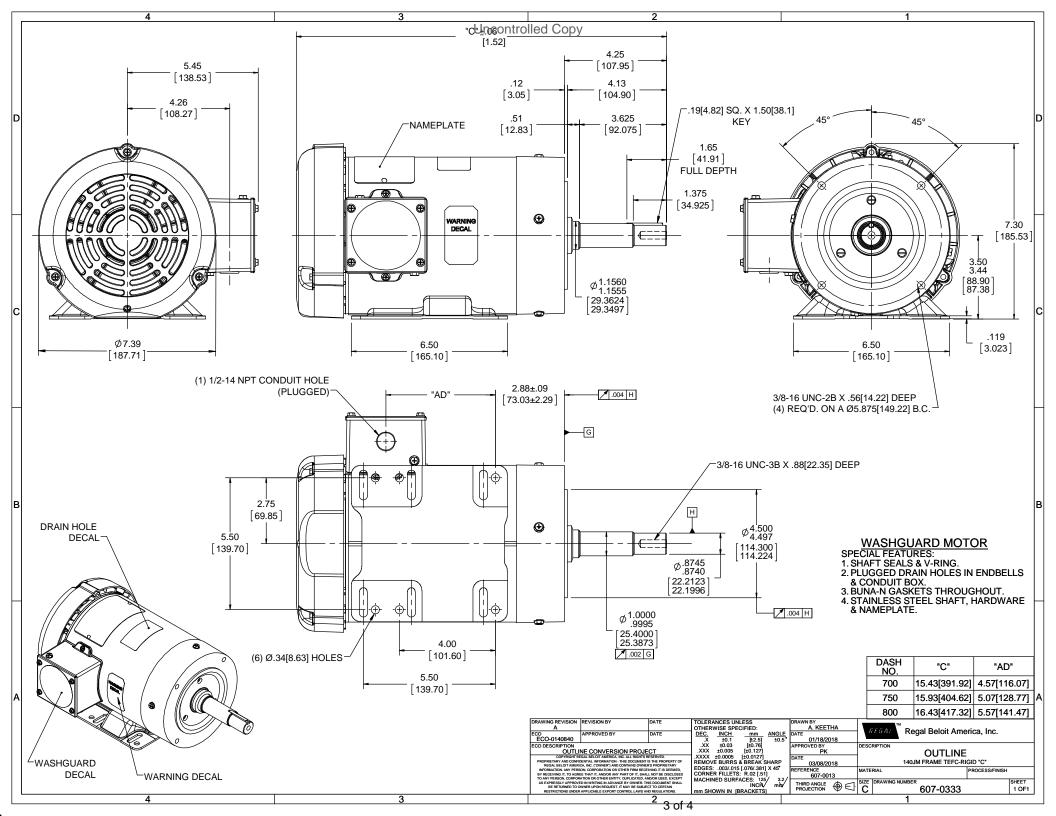

## **Technical Specifications**

| Electrical Type       | Squirrel Cage Induction Run | Starting Method       | Across The Line |
|-----------------------|-----------------------------|-----------------------|-----------------|
| Poles                 | 2                           | Rotation              | Reversible      |
| Mounting              | Rigid base                  | Motor Orientation     | HORIZONTAL      |
| Drive End Bearing     | BALL                        | Opp Drive End Bearing | BALL            |
| Frame Material        | Rolled Steel                | Shaft Type            | JM              |
| Overall Length        | 16.43 in                    | Frame Length          | 8.00 in         |
| Shaft Diameter        | 0.875 in                    | Shaft Extension       | 4.25 in         |
| Assembly/Box Mounting | F1 ONLY                     |                       |                 |
| Outline Drawing       | 607-0333-800                | Connection Diagram    | 005010.01       |
|                       |                             |                       |                 |