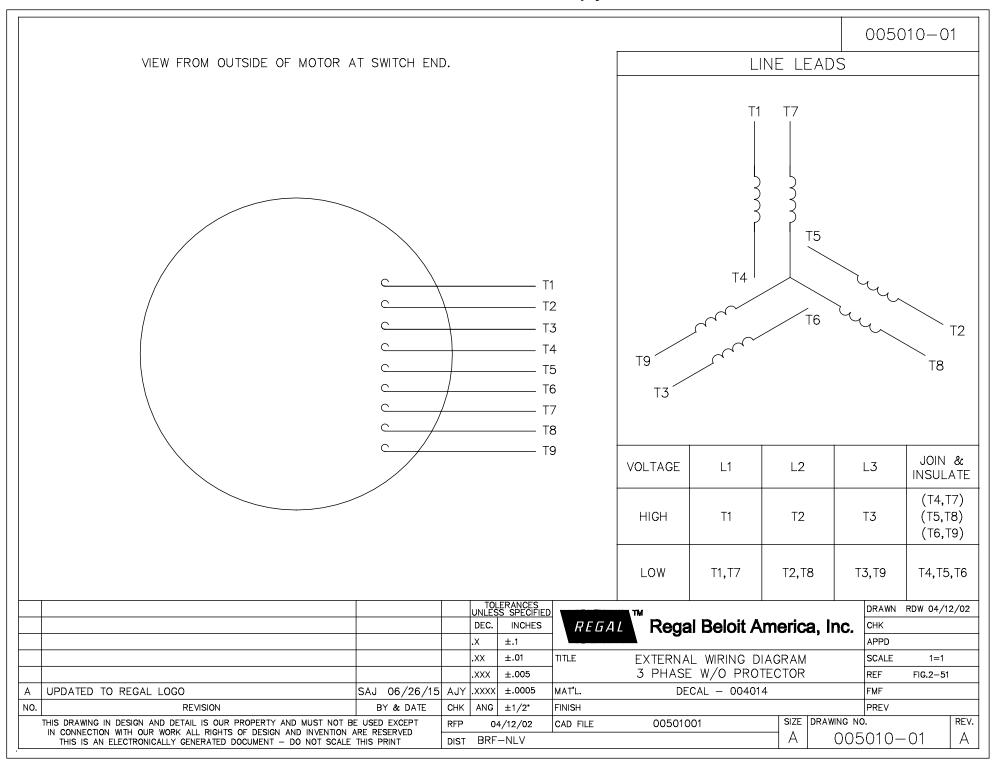

## **Technical Specifications**

| Electrical Type       | Squirrel Cage Induction Run | Starting Method       | Across The Line |
|-----------------------|-----------------------------|-----------------------|-----------------|
| Poles                 | 2                           | Rotation              | Reversible      |
| Mounting              | Rigid base                  | Motor Orientation     | HORIZONTAL      |
| Drive End Bearing     | BALL                        | Opp Drive End Bearing | BALL            |
| Frame Material        | Rolled Steel                | Shaft Type            | JM              |
| Overall Length        | 16.43 in                    | Frame Length          | 8.00 in         |
| Shaft Diameter        | 0.875 in                    | Shaft Extension       | 4.25 in         |
| Assembly/Box Mounting | F1 ONLY                     |                       |                 |
| Outline Drawing       | 607-0333-800                | Connection Diagram    | 005010.01       |
|                       |                             |                       |                 |