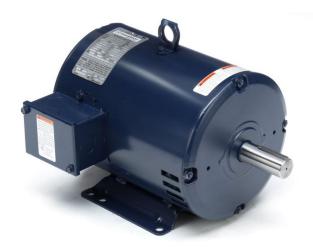

## PRODUCT INFORMATION PACKET

Model No: 182TTDW4083
Catalog No: E1799

1.50 HP General Purpose Motor, 3 phase, 1200 RPM, 200 V, 182T Frame, ODP

Three Phase ODP Motors

REGA

Regal and Marathon are trademarks of Regal Beloit Corporation or one of its affiliated companies.

## Nameplate Specifications

| Output HP              | 1.50 Hp    | Output KW                  | 1.1 kW     |
|------------------------|------------|----------------------------|------------|
| Frequency              | 60 Hz      | Voltage                    | 200 V      |
| Current                | 6.4 A      | Speed                      | 1175 rpm   |
| Service Factor         | 1.15       | Phase                      | 3          |
| Efficiency             | 84 %       | Power Factor               | 60         |
| Duty                   | Continuous | Insulation Class           | F          |
| Design Code            | В          | KVA Code                   | К          |
| Frame                  | 182T       | Enclosure                  | Drip Proof |
| Thermal Protection     | No         | Ambient Temperature        | 40 °C      |
| Drive End Bearing Size | 6206       | Opp Drive End Bearing Size | 6205       |
| UL                     | Recognized | CSA                        | Υ          |
| CE                     | Υ          | IP Code                    | 22         |

## **Technical Specifications**

| Electrical Type       | Squirrel Cage Induction Run | Starting Method       | Across The Line |
|-----------------------|-----------------------------|-----------------------|-----------------|
| Poles                 | 6                           | Rotation              | Reversible      |
| Resistance Main       | 9.1 Ohms                    | Mounting              | Rigid Base      |
| Motor Orientation     | Horizontal                  | Drive End Bearing     | Ball            |
| Opp Drive End Bearing | Ball                        | Frame Material        | Rolled Steel    |
| Shaft Type            | Т                           | Overall Length        | 12.69 in        |
| Frame Length          | 8.50 in                     | Shaft Diameter        | 1.125 in        |
| Shaft Extension       | 2.75 in                     | Assembly/Box Mounting | F1/F2 Capable   |