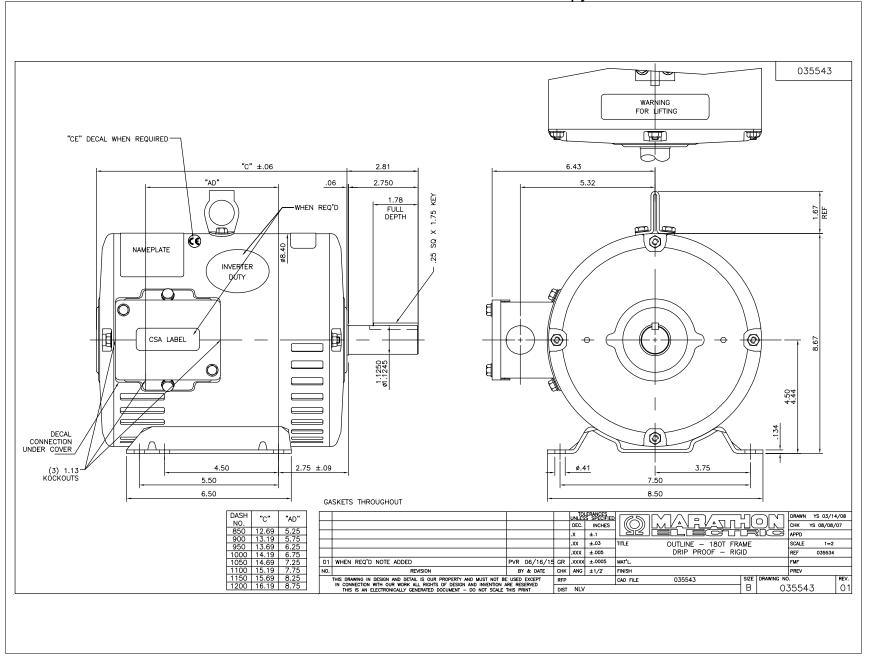

## Nameplate Specifications

| Output HP              | 1.50 Hp    | Output KW                  | 1.1 kW     |
|------------------------|------------|----------------------------|------------|
| Frequency              | 60 Hz      | Voltage                    | 200 V      |
| Current                | 6.4 A      | Speed                      | 1175 rpm   |
| Service Factor         | 1.15       | Phase                      | 3          |
| Efficiency             | 84 %       | Power Factor               | 60         |
| Duty                   | Continuous | Insulation Class           | F          |
| Design Code            | В          | KVA Code                   | К          |
| Frame                  | 182T       | Enclosure                  | Drip Proof |
| Thermal Protection     | No         | Ambient Temperature        | 40 °C      |
| Drive End Bearing Size | 6206       | Opp Drive End Bearing Size | 6205       |
| UL                     | Recognized | CSA                        | Υ          |
| CE                     | Υ          | IP Code                    | 22         |

## **Technical Specifications**

| Electrical Type       | Squirrel Cage Induction Run | Starting Method       | Across The Line |
|-----------------------|-----------------------------|-----------------------|-----------------|
| Poles                 | 6                           | Rotation              | Reversible      |
| Resistance Main       | 9.1 Ohms                    | Mounting              | Rigid Base      |
| Motor Orientation     | Horizontal                  | Drive End Bearing     | Ball            |
| Opp Drive End Bearing | Ball                        | Frame Material        | Rolled Steel    |
| Shaft Type            | Т                           | Overall Length        | 12.69 in        |
| Frame Length          | 8.50 in                     | Shaft Diameter        | 1.125 in        |
| Shaft Extension       | 2.75 in                     | Assembly/Box Mounting | F1/F2 Capable   |