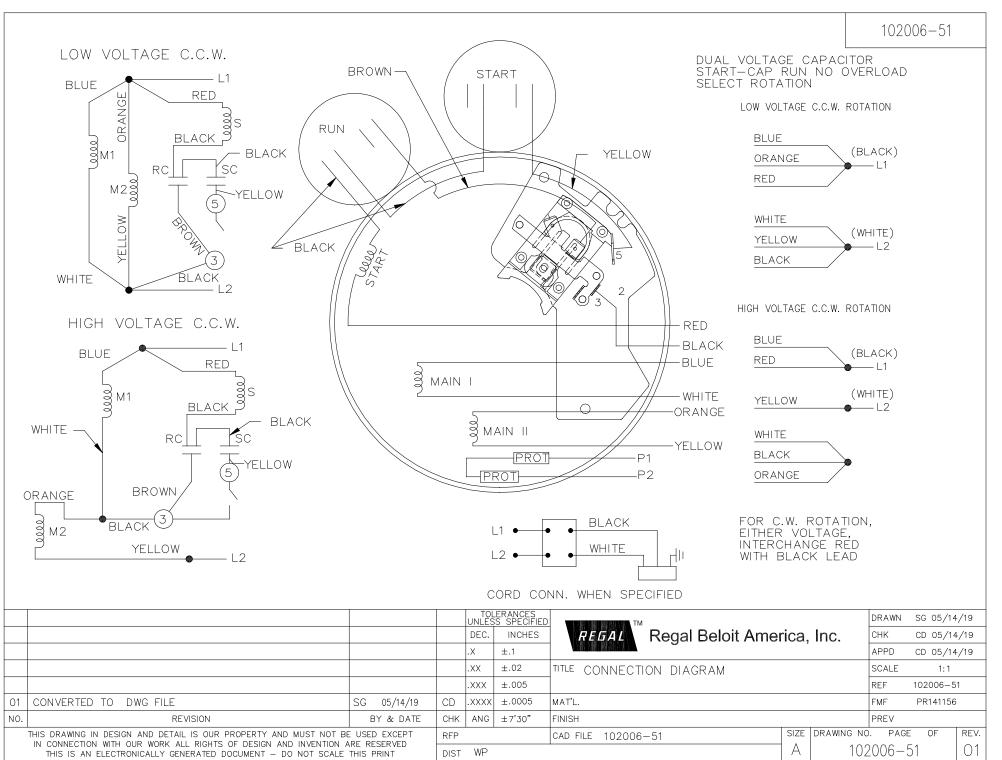

## **Technical Specifications**

| Electrical Type       | Capacitor Start Capacitor Run | Starting Method       | Across The Line            |
|-----------------------|-------------------------------|-----------------------|----------------------------|
| Poles                 | 2                             | Rotation              | Selective Counterclockwise |
| Resistance Main       | 0 Ohms                        | Mounting              | Round                      |
| Motor Orientation     | HORIZONTAL                    | Drive End Bearing     | BALL                       |
| Opp Drive End Bearing | BALL                          | Frame Material        | Rolled Steel               |
| Shaft Type            | т                             | Overall Length        | 11.44 in                   |
| Frame Length          | 7.56 in                       | Shaft Diameter        | 0.625 in                   |
| Shaft Extension       | 2.06 in                       | Assembly/Box Mounting | F1 ONLY                    |