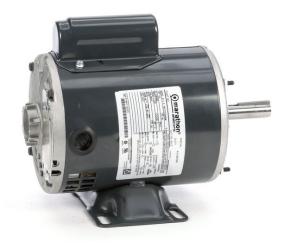

## **PRODUCT INFORMATION PACKET**

Model No: 056B34D5319 Catalog No: G272 2 HP General Purpose Motor, 1 phase, 3600 RPM, 115/208-230 V, 56C Frame, ODP Single Phase ODP Motors

Regal and Marathon are trademarks of Regal Beloit Corporation or one of its affiliated companies. ©2019 Regal Beloit Corporation, All Rights Reserved. MC017097E

Product Information Packet: Model No: 056B34D5319, Catalog No:G272 2 HP General Purpose Motor, 1 phase, 3600 RPM, 115/208-230 V, 56C Frame, ODP

## Nameplate Specifications

| Output HP              | 2 Нр            | Output KW                  | 1.5 kW        |
|------------------------|-----------------|----------------------------|---------------|
| Frequency              | 60 Hz           | Voltage                    | 115/208-230 V |
| Current                | 19.2/10.5-9.6 A | Speed                      | 3450 rpm      |
| Service Factor         | 1.15            | Phase                      | 1             |
| Efficiency             | 78.5 %          | Power Factor               | 86.5          |
| Duty                   | Continuous      | Insulation Class           | В             |
| Design Code            | Ν               | KVA Code                   | н             |
| Frame                  | 56C             | Enclosure                  | Drip Proof    |
| Thermal Protection     | No              | Ambient Temperature        | 40 °C         |
| Drive End Bearing Size | 6203            | Opp Drive End Bearing Size | 6203          |
| UL                     | Recognized      | CSA                        | Y             |
| CE                     | Ν               | IP Code                    | 22            |

## **Technical Specifications**

| Electrical Type       | Capacitor Start Capacitor Run | Starting Method       | Across The Line            |
|-----------------------|-------------------------------|-----------------------|----------------------------|
| Poles                 | 2                             | Rotation              | Selective Counterclockwise |
| Resistance Main       | 0 Ohms                        | Mounting              | Round                      |
| Motor Orientation     | HORIZONTAL                    | Drive End Bearing     | BALL                       |
| Opp Drive End Bearing | BALL                          | Frame Material        | Rolled Steel               |
| Shaft Type            | т                             | Overall Length        | 11.44 in                   |
| Frame Length          | 7.56 in                       | Shaft Diameter        | 0.625 in                   |
| Shaft Extension       | 2.06 in                       | Assembly/Box Mounting | F1 ONLY                    |