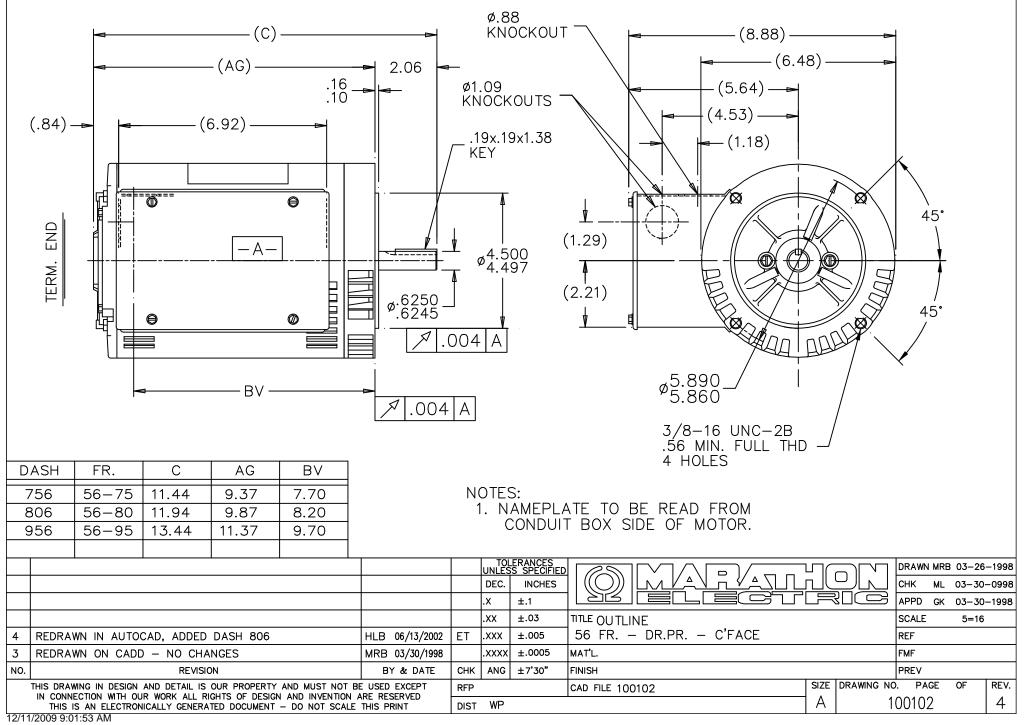

## **Technical Specifications**

| Electrical Type       | Capacitor Start Capacitor Run | Starting Method       | Across The Line            |
|-----------------------|-------------------------------|-----------------------|----------------------------|
| Poles                 | 2                             | Rotation              | Selective Counterclockwise |
| Resistance Main       | 0 Ohms                        | Mounting              | Round                      |
| Motor Orientation     | HORIZONTAL                    | Drive End Bearing     | BALL                       |
| Opp Drive End Bearing | BALL                          | Frame Material        | Rolled Steel               |
| Shaft Type            | т                             | Overall Length        | 11.44 in                   |
| Frame Length          | 7.56 in                       | Shaft Diameter        | 0.625 in                   |
| Shaft Extension       | 2.06 in                       | Assembly/Box Mounting | F1 ONLY                    |