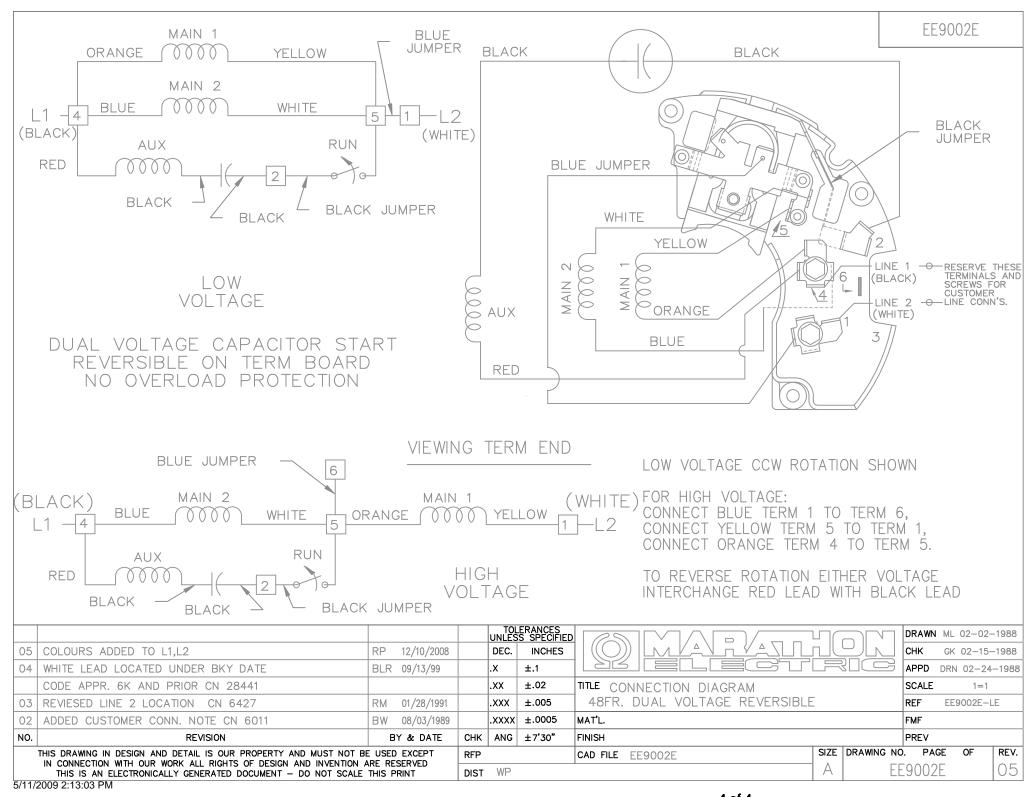

## **Technical Specifications**

| Electrical Type       | Capacitor Start Induction Run | Starting Method       | Across The Line            |
|-----------------------|-------------------------------|-----------------------|----------------------------|
| Poles                 | 2                             | Rotation              | Selective Counterclockwise |
| Resistance Main       | 0 Ohms                        | Mounting              | Round                      |
| Motor Orientation     | Horizontal                    | Drive End Bearing     | Ball                       |
| Opp Drive End Bearing | Ball                          | Frame Material        | Rolled Steel               |
| Shaft Type            | Т                             | Overall Length        | 10.94 in                   |
| Frame Length          | 7.00 in                       | Shaft Diameter        | 0.625 in                   |
| Shaft Extension       | 1.88 in                       | Assembly/Box Mounting | F1 ONLY                    |