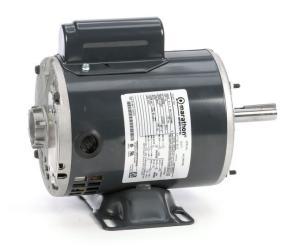

## PRODUCT INFORMATION PACKET

Model No: 056C34D2101 Catalog No: G238

0.75 HP General Purpose Motor, 1 phase, 3600 RPM, 115/208-230 V, 56C Frame, ODP

Single Phase ODP Motors

Regal and Marathon are trademarks of Regal Beloit Corporation or one of its affiliated companies.

## Nameplate Specifications

| Output HP              | 0.75 Hp        | Output KW                  | 0.56 kW       |
|------------------------|----------------|----------------------------|---------------|
| Frequency              | 60 Hz          | Voltage                    | 115/208-230 V |
| Current                | 9.6/4.4-4.8 A  | Speed                      | 3450 rpm      |
| Service Factor         | 1.25           | Phase                      | 1             |
| Efficiency             | 69.9 %         | Power Factor               | 72.5          |
| Duty                   | Continuous     | Insulation Class           | В             |
| Design Code            | NO DESIGN CODE | KVA Code                   | K             |
| Frame                  | 56C            | Enclosure                  | Drip Proof    |
| Thermal Protection     | No             | Ambient Temperature        | 40 °C         |
| Drive End Bearing Size | 6203           | Opp Drive End Bearing Size | 6203          |
| UL                     | Recognized     | CSA                        | Υ             |
| CE                     | N              | IP Code                    | 22            |

## **Technical Specifications**

| Electrical Type       | Capacitor Start Induction Run | Starting Method       | Across The Line            |
|-----------------------|-------------------------------|-----------------------|----------------------------|
| Poles                 | 2                             | Rotation              | Selective Counterclockwise |
| Resistance Main       | 0 Ohms                        | Mounting              | Round                      |
| Motor Orientation     | Horizontal                    | Drive End Bearing     | Ball                       |
| Opp Drive End Bearing | Ball                          | Frame Material        | Rolled Steel               |
| Shaft Type            | Т                             | Overall Length        | 10.94 in                   |
| Frame Length          | 7.00 in                       | Shaft Diameter        | 0.625 in                   |
| Shaft Extension       | 1.88 in                       | Assembly/Box Mounting | F1 ONLY                    |