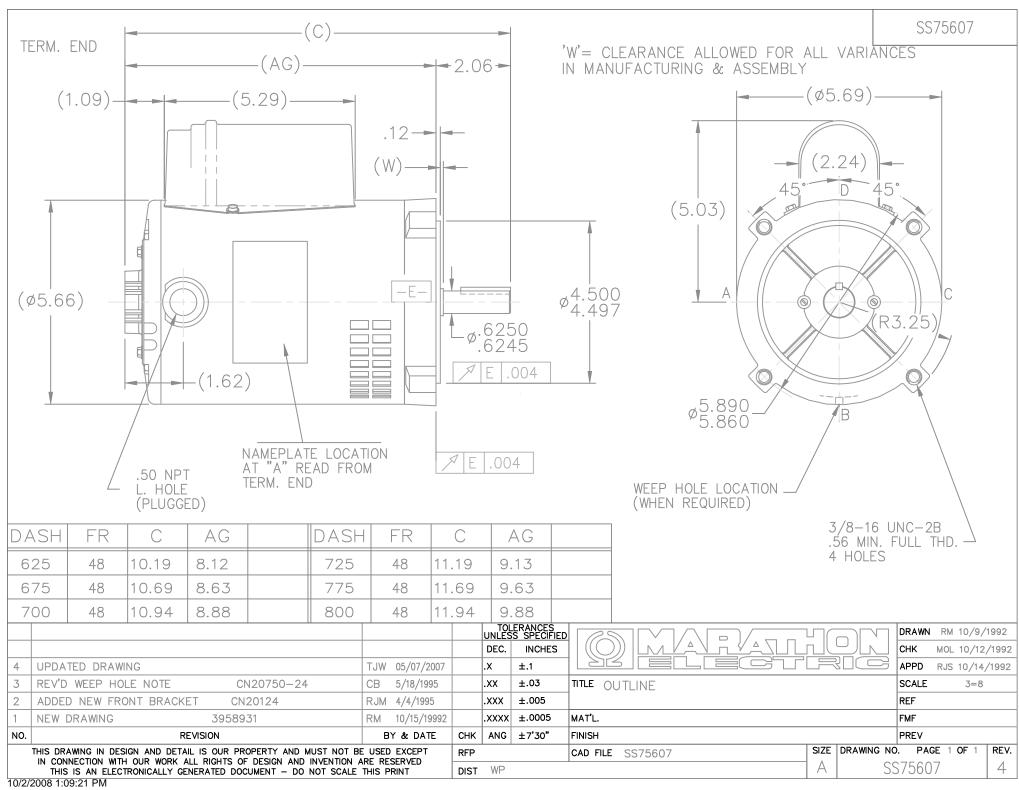

## **Technical Specifications**

| Electrical Type       | Capacitor Start Induction Run | Starting Method       | Across The Line            |
|-----------------------|-------------------------------|-----------------------|----------------------------|
| Poles                 | 2                             | Rotation              | Selective Counterclockwise |
| Resistance Main       | 0 Ohms                        | Mounting              | Round                      |
| Motor Orientation     | Horizontal                    | Drive End Bearing     | Ball                       |
| Opp Drive End Bearing | Ball                          | Frame Material        | Rolled Steel               |
| Shaft Type            | Т                             | Overall Length        | 10.94 in                   |
| Frame Length          | 7.00 in                       | Shaft Diameter        | 0.625 in                   |
| Shaft Extension       | 1.88 in                       | Assembly/Box Mounting | F1 ONLY                    |