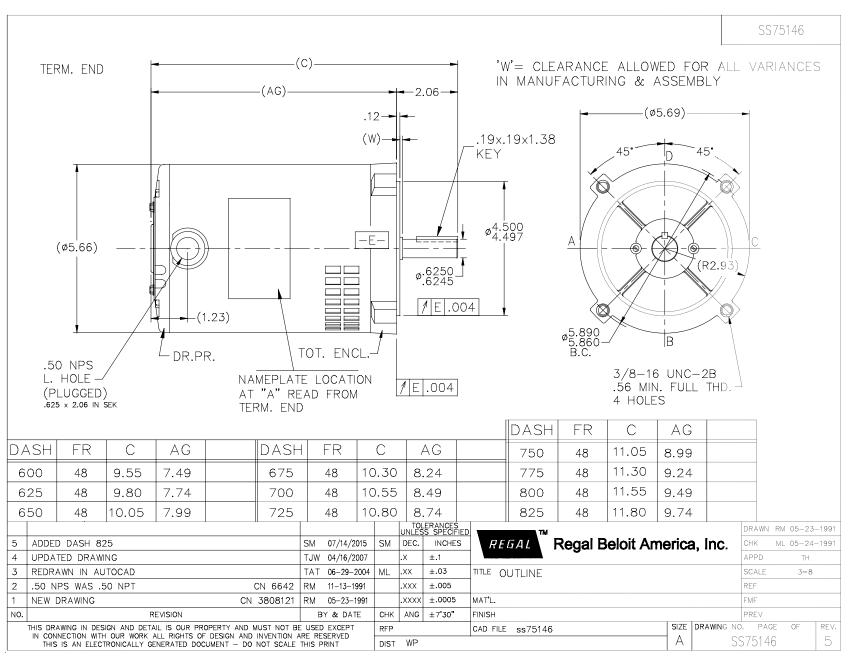

## **Technical Specifications**

| Electrical Type       | Squirrel Cage Induction Run | Starting Method       | Across The Line |
|-----------------------|-----------------------------|-----------------------|-----------------|
| Poles                 | 4                           | Rotation              | Reversible      |
| Resistance Main       | 36.7 Ohms                   | Mounting              | Round           |
| Motor Orientation     | Horizontal                  | Drive End Bearing     | Ball            |
| Opp Drive End Bearing | Ball                        | Frame Material        | Rolled Steel    |
| Shaft Type            | т                           | Overall Length        | 10.30 in        |
| Frame Length          | 6.75 in                     | Shaft Diameter        | 0.625 in        |
| Shaft Extension       | 1.88 in                     | Assembly/Box Mounting | F1 ONLY         |