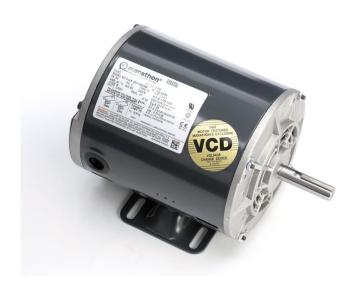

## PRODUCT INFORMATION PACKET

Model No: 056T17D2115 Catalog No: G242 0.50 HP General Purpose Motor, 3 phase, 1800 RPM, 575 V, 56C Frame, ODP

Three Phase ODP Motors

Regal and Marathon are trademarks of Regal Beloit Corporation or one of its affiliated companies. ©2019 Regal Beloit Corporation, All Rights Reserved. MC017097E

## Nameplate Specifications

| Output HP              | 0.50 Hp    | Output KW                  | 0.37 kW    |  |
|------------------------|------------|----------------------------|------------|--|
| Frequency              | 60 Hz      | Voltage                    | 575 V      |  |
| Current                | 0.88 A     | Speed                      | 1725 rpm   |  |
| Service Factor         | 1.25       | Phase                      | 3          |  |
| Efficiency             | 70 %       | Power Factor               | 64         |  |
| Duty                   | Continuous | Insulation Class           | В          |  |
| Design Code            | В          | KVA Code                   | M          |  |
| Frame                  | 56C        | Enclosure                  | Drip Proof |  |
| Thermal Protection     | No         | Ambient Temperature        | 40 °C      |  |
| Drive End Bearing Size | 6203       | Opp Drive End Bearing Size | 6203       |  |
| UL                     | Recognized | CSA                        | Υ          |  |
| CE                     | N          | IP Code                    | 22         |  |
|                        |            |                            |            |  |