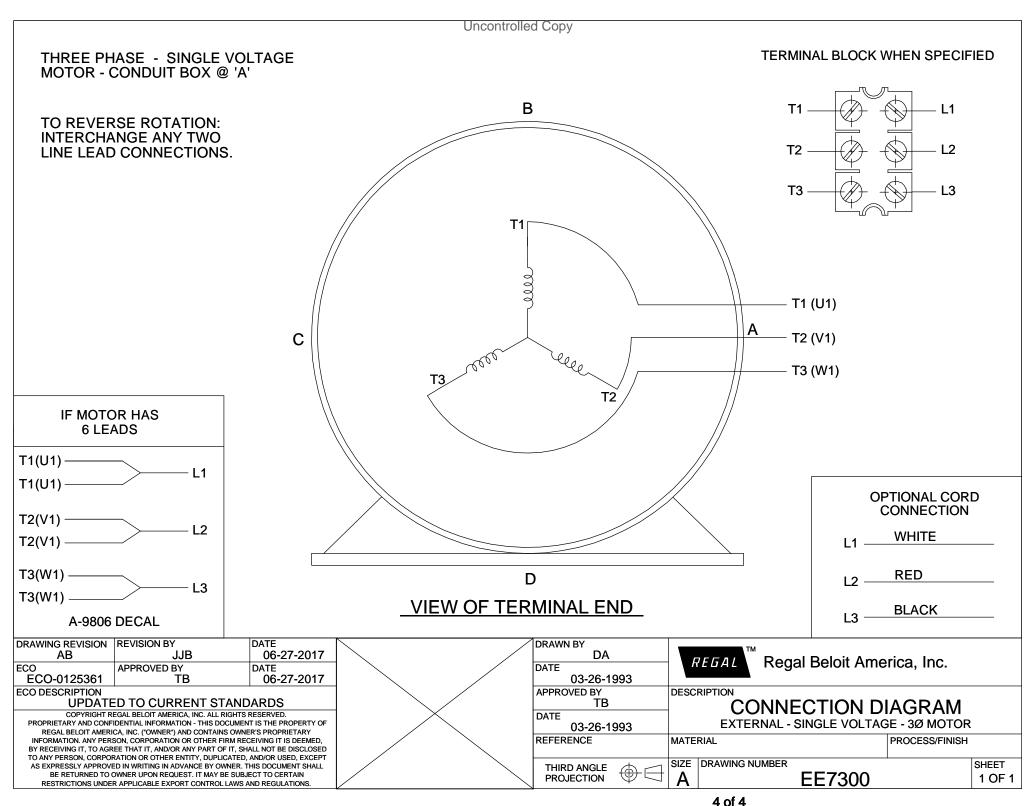

## **Technical Specifications**

| Electrical Type       | Squirrel Cage Induction Run | Starting Method       | Across The Line |
|-----------------------|-----------------------------|-----------------------|-----------------|
| Poles                 | 4                           | Rotation              | Reversible      |
| Resistance Main       | 36.7 Ohms                   | Mounting              | Round           |
| Motor Orientation     | Horizontal                  | Drive End Bearing     | Ball            |
| Opp Drive End Bearing | Ball                        | Frame Material        | Rolled Steel    |
| Shaft Type            | т                           | Overall Length        | 10.30 in        |
| Frame Length          | 6.75 in                     | Shaft Diameter        | 0.625 in        |
| Shaft Extension       | 1.88 in                     | Assembly/Box Mounting | F1 ONLY         |