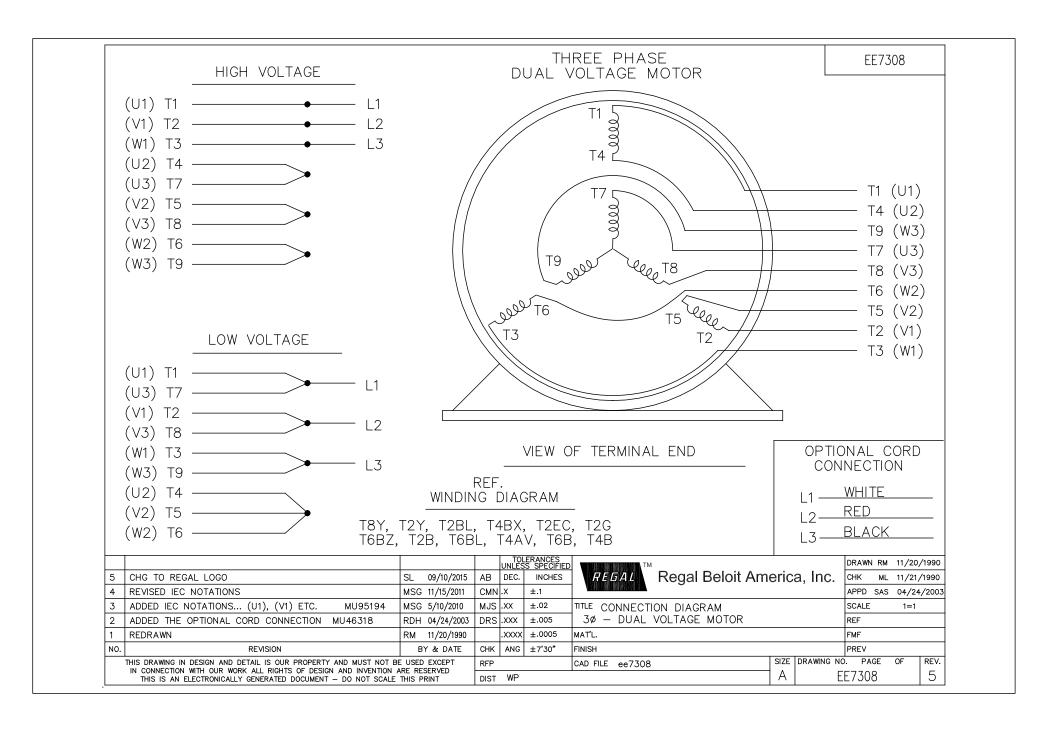

## Nameplate Specifications

| Output HP              | 3 Hp       | Output KW                  | 2.2 kW                      |
|------------------------|------------|----------------------------|-----------------------------|
| Frequency              | 60 Hz      | Voltage                    | 230/460 V                   |
| Current                | 8.6/4.3 A  | Speed                      | 1725 rpm                    |
| Service Factor         | 1          | Phase                      | 3                           |
| Efficiency             | 84 %       | Power Factor               | 81                          |
| Duty                   | Continuous | Insulation Class           | В                           |
| Design Code            | В          | KVA Code                   | К                           |
| Frame                  | 56H        | Enclosure                  | Totally Enclosed Fan Cooled |
| Thermal Protection     | No         | Ambient Temperature        | 40 °C                       |
| Drive End Bearing Size | 6205       | Opp Drive End Bearing Size | 6203                        |
| UL                     | Recognized | CSA                        | Υ                           |
| CE                     | Υ          | IP Code                    | 43                          |

## **Technical Specifications**

| Electrical Type       | Squirrel Cage Induction Run | Starting Method       | Across The Line |
|-----------------------|-----------------------------|-----------------------|-----------------|
| Poles                 | 4                           | Rotation              | Reversible      |
| Resistance Main       | 1.54 Ohms                   | Mounting              | Rigid Base      |
| Motor Orientation     | Horizontal                  | Drive End Bearing     | Ball            |
| Opp Drive End Bearing | Ball                        | Frame Material        | Rolled Steel    |
| Shaft Type            | Single Special Extension    | Overall Length        | 14.82 in        |
| Frame Length          | 9.56 in                     | Shaft Diameter        | 0.625 in        |
| Shaft Extension       | 1.88 in                     | Assembly/Box Mounting | F1 ONLY         |