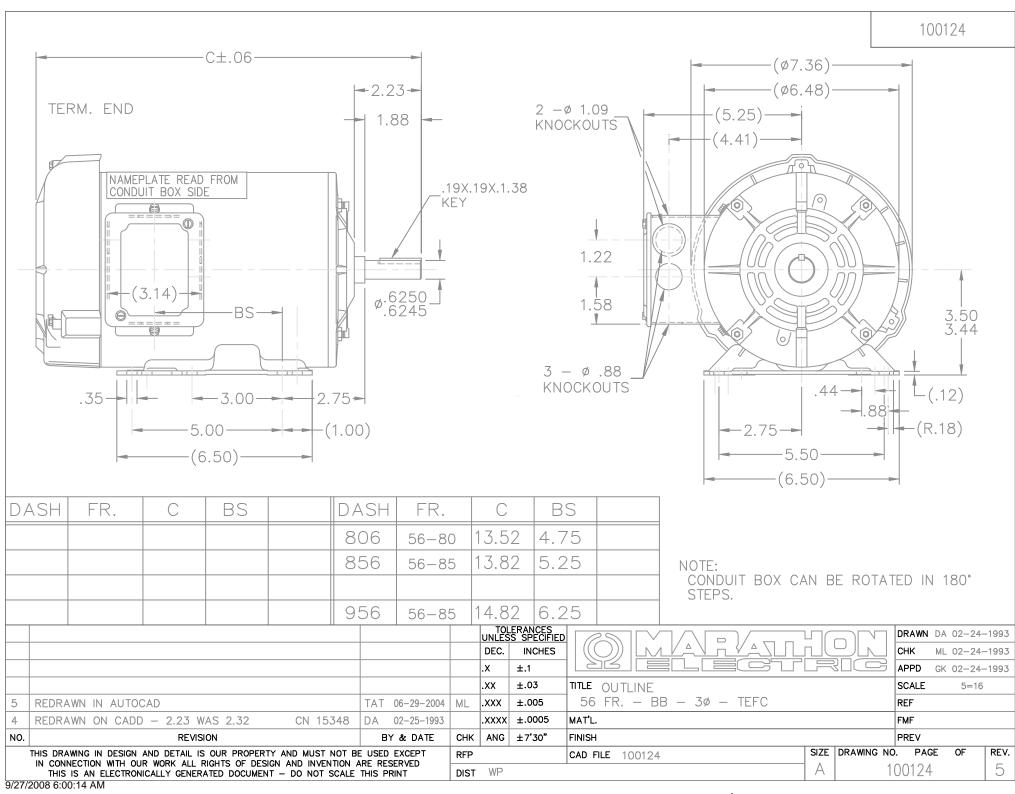

## **Technical Specifications**

| Electrical Type       | Squirrel Cage Induction Run | Starting Method       | Across The Line |
|-----------------------|-----------------------------|-----------------------|-----------------|
| Poles                 | 4                           | Rotation              | Reversible      |
| Resistance Main       | 1.54 Ohms                   | Mounting              | Rigid Base      |
| Motor Orientation     | Horizontal                  | Drive End Bearing     | Ball            |
| Opp Drive End Bearing | Ball                        | Frame Material        | Rolled Steel    |
| Shaft Type            | Single Special Extension    | Overall Length        | 14.82 in        |
| Frame Length          | 9.56 in                     | Shaft Diameter        | 0.625 in        |
| Shaft Extension       | 1.88 in                     | Assembly/Box Mounting | F1 ONLY         |