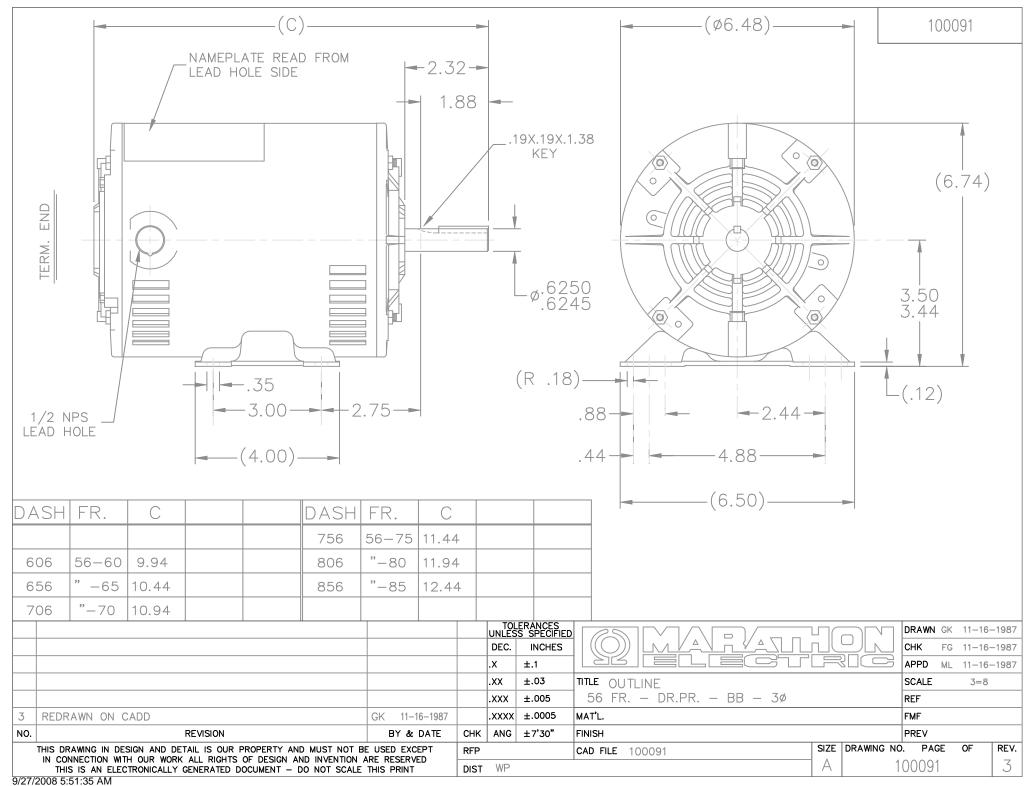

## **Technical Specifications**

| Electrical Type       | Squirrel Cage Induction Run | Starting Method       | Across The Line |
|-----------------------|-----------------------------|-----------------------|-----------------|
| Poles                 | 2                           | Rotation              | Reversible      |
| Resistance Main       | 4.4 Ohms                    | Mounting              | Rigid Base      |
| Motor Orientation     | Horizontal                  | Drive End Bearing     | Ball            |
| Opp Drive End Bearing | Ball                        | Frame Material        | Rolled Steel    |
| Shaft Type            | NEMA 56                     | Overall Length        | 10.44 in        |
| Frame Length          | 6.56 in                     | Shaft Diameter        | 0.625 in        |
| Shaft Extension       | 2.32 in                     | Assembly/Box Mounting | F1 ONLY         |