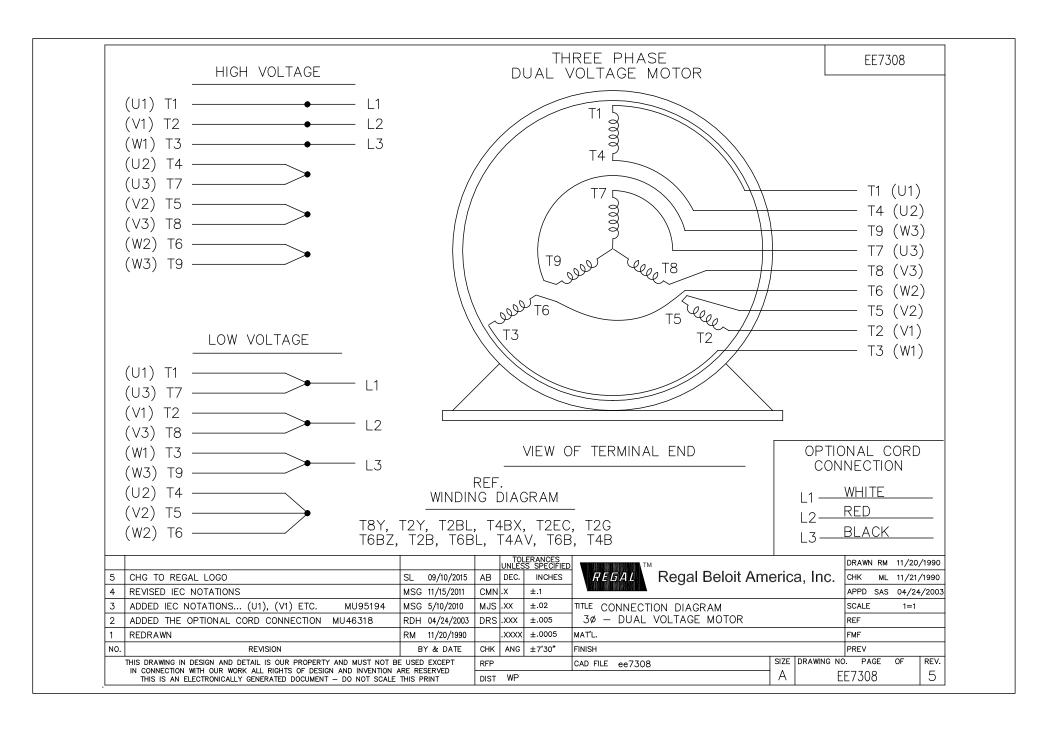

## **Technical Specifications**

| Electrical Type       | Squirrel Cage Induction Run | Starting Method       | Across The Line |
|-----------------------|-----------------------------|-----------------------|-----------------|
| Poles                 | 2                           | Rotation              | Reversible      |
| Resistance Main       | 4.4 Ohms                    | Mounting              | Rigid Base      |
| Motor Orientation     | Horizontal                  | Drive End Bearing     | Ball            |
| Opp Drive End Bearing | Ball                        | Frame Material        | Rolled Steel    |
| Shaft Type            | NEMA 56                     | Overall Length        | 10.44 in        |
| Frame Length          | 6.56 in                     | Shaft Diameter        | 0.625 in        |
| Shaft Extension       | 2.32 in                     | Assembly/Box Mounting | F1 ONLY         |