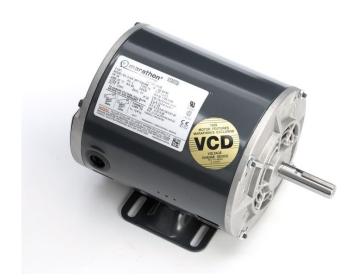

## PRODUCT INFORMATION PACKET

Model No: 056T34D5302
Catalog No: K000
1 HP General Purpose Motor, 3 phase, 3600 RPM, 208-230/460 V, 56 Frame, ODP
Three Phase ODP Motors

Regal and Marathon are trademarks of Regal Beloit Corporation or one of its affiliated companies.

## Nameplate Specifications

| Output HP              | 1 Hp          | Output KW                  | 0.75 kW       |
|------------------------|---------------|----------------------------|---------------|
| Frequency              | 60 Hz         | Voltage                    | 208-230/460 V |
| Current                | 3.7-3.7/1.9 A | Speed                      | 3450 rpm      |
| Service Factor         | 1.25          | Phase                      | 3             |
| Efficiency             | 74 %          | Power Factor               | 71.3          |
| Duty                   | Continuous    | Insulation Class           | В             |
| Design Code            | В             | KVA Code                   | М             |
| Frame                  | 56            | Enclosure                  | Drip Proof    |
| Thermal Protection     | No            | Ambient Temperature        | 40 °C         |
| Drive End Bearing Size | 6203          | Opp Drive End Bearing Size | 6203          |
| UL                     | Recognized    | CSA                        | Υ             |
| CE                     | Υ             | IP Code                    | 22            |

## **Technical Specifications**

| Electrical Type       | Squirrel Cage Induction Run | Starting Method       | Across The Line |
|-----------------------|-----------------------------|-----------------------|-----------------|
| Poles                 | 2                           | Rotation              | Reversible      |
| Resistance Main       | 4.4 Ohms                    | Mounting              | Rigid Base      |
| Motor Orientation     | Horizontal                  | Drive End Bearing     | Ball            |
| Opp Drive End Bearing | Ball                        | Frame Material        | Rolled Steel    |
| Shaft Type            | NEMA 56                     | Overall Length        | 10.44 in        |
| Frame Length          | 6.56 in                     | Shaft Diameter        | 0.625 in        |
| Shaft Extension       | 2.32 in                     | Assembly/Box Mounting | F1 ONLY         |