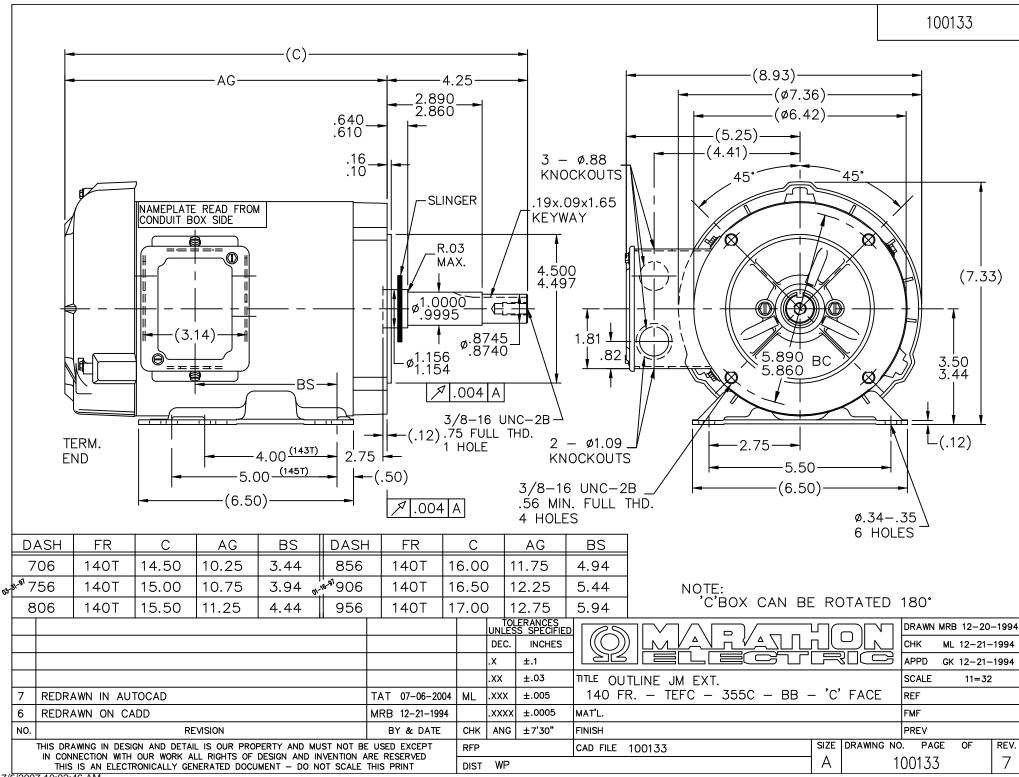

## Nameplate Specifications

| Output HP              | 1 Hp       | Output KW                  | 0.75 kW                     |
|------------------------|------------|----------------------------|-----------------------------|
| Frequency              | 60 Hz      | Voltage                    | 230/460 V                   |
| Current                | 3.0/1.5 A  | Speed                      | 1755 rpm                    |
| Service Factor         | 1.15       | Phase                      | 3                           |
| Efficiency             | 82.5 %     | Power Factor               | 74.5                        |
| Duty                   | Continuous | Insulation Class           | F                           |
| Design Code            | В          | KVA Code                   | М                           |
| Frame                  | 143JM      | Enclosure                  | Totally Enclosed Fan Cooled |
| Thermal Protection     | No         | Ambient Temperature        | 40 °C                       |
| Drive End Bearing Size | 6206       | Opp Drive End Bearing Size | 6203                        |
| UL                     | Recognized | CSA                        | Υ                           |
| CE                     | Υ          | IP Code                    | 43                          |

## **Technical Specifications**

| Electrical Type       | Squirrel Cage Induction Run | Starting Method       | Across The Line |
|-----------------------|-----------------------------|-----------------------|-----------------|
| Poles                 | 4                           | Rotation              | Reversible      |
| Resistance Main       | 16.8 Ohms                   | Mounting              | Rigid Base      |
| Motor Orientation     | Horizontal                  | Drive End Bearing     | Ball            |
| Opp Drive End Bearing | Ball                        | Frame Material        | Rolled Steel    |
| Shaft Type            | JM                          | Overall Length        | 15.00 in        |
| Frame Length          | 7.56 in                     | Shaft Diameter        | 0.875 in        |
| Shaft Extension       | 4.09 in                     | Assembly/Box Mounting | F1 ONLY         |