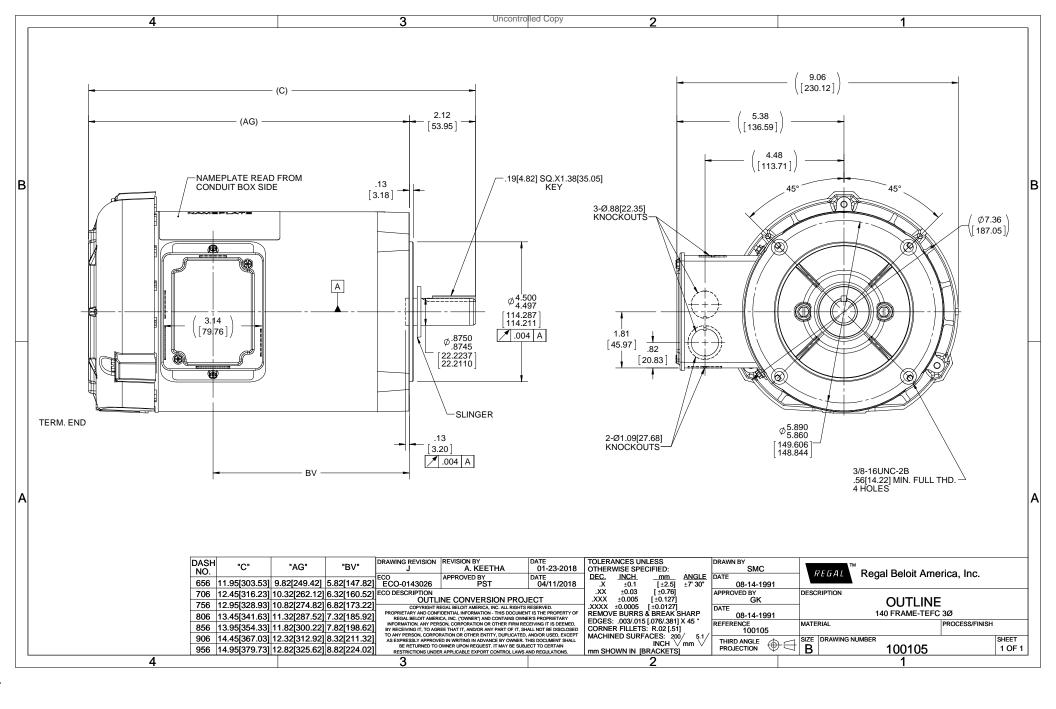

## Nameplate Specifications

| Output HP              | 1 Hp       | Output KW                  | 0.75 kW                     |
|------------------------|------------|----------------------------|-----------------------------|
| Frequency              | 60 Hz      | Voltage                    | 230/460 V                   |
| Current                | 3.0/1.5 A  | Speed                      | 1755 rpm                    |
| Service Factor         | 1.15       | Phase                      | 3                           |
| Efficiency             | 82.5 %     | Power Factor               | 74.5                        |
| Duty                   | Continuous | Insulation Class           | F                           |
| Design Code            | В          | KVA Code                   | М                           |
| Frame                  | 143TC      | Enclosure                  | Totally Enclosed Fan Cooled |
| Thermal Protection     | No         | Ambient Temperature        | 40 °C                       |
| Drive End Bearing Size | 6205       | Opp Drive End Bearing Size | 6203                        |
| UL                     | Recognized | CSA                        | Υ                           |
| CE                     | Υ          | IP Code                    | 43                          |

## **Technical Specifications**

| Electrical Type       | Squirrel Cage Induction Run | Starting Method       | Across The Line |
|-----------------------|-----------------------------|-----------------------|-----------------|
| Poles                 | 4                           | Rotation              | Reversible      |
| Resistance Main       | 16.8 Ohms                   | Mounting              | Round           |
| Motor Orientation     | Horizontal                  | Drive End Bearing     | Ball            |
| Opp Drive End Bearing | Ball                        | Frame Material        | Rolled Steel    |
| Shaft Type            | Т                           | Overall Length        | 12.87 in        |
| Frame Length          | 7.56 in                     | Shaft Diameter        | 0.875 in        |
| Shaft Extension       | 1.99 in                     | Assembly/Box Mounting | F1 ONLY         |