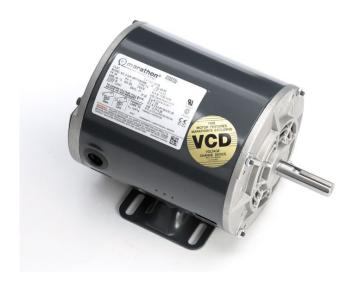

## PRODUCT INFORMATION PACKET

Model No: 143TTFR4329
Catalog No: C220A
1 HP General Purpose Motor, 3 phase, 1800 RPM, 230/460 V, 143TC Frame, TEFC
Three Phase TEFC Motors

Regal and Marathon are trademarks of Regal Beloit Corporation or one of its affiliated companies.

## Nameplate Specifications

| Output HP              | 1 Hp       | Output KW                  | 0.75 kW                     |
|------------------------|------------|----------------------------|-----------------------------|
| Frequency              | 60 Hz      | Voltage                    | 230/460 V                   |
| Current                | 3.0/1.5 A  | Speed                      | 1755 rpm                    |
| Service Factor         | 1.15       | Phase                      | 3                           |
| Efficiency             | 82.5 %     | Power Factor               | 74.5                        |
| Duty                   | Continuous | Insulation Class           | F                           |
| Design Code            | В          | KVA Code                   | М                           |
| Frame                  | 143TC      | Enclosure                  | Totally Enclosed Fan Cooled |
| Thermal Protection     | No         | Ambient Temperature        | 40 °C                       |
| Drive End Bearing Size | 6205       | Opp Drive End Bearing Size | 6203                        |
| UL                     | Recognized | CSA                        | Υ                           |
| CE                     | Υ          | IP Code                    | 43                          |

## **Technical Specifications**

| Electrical Type       | Squirrel Cage Induction Run | Starting Method       | Across The Line |
|-----------------------|-----------------------------|-----------------------|-----------------|
| Poles                 | 4                           | Rotation              | Reversible      |
| Resistance Main       | 16.8 Ohms                   | Mounting              | Round           |
| Motor Orientation     | Horizontal                  | Drive End Bearing     | Ball            |
| Opp Drive End Bearing | Ball                        | Frame Material        | Rolled Steel    |
| Shaft Type            | Т                           | Overall Length        | 12.87 in        |
| Frame Length          | 7.56 in                     | Shaft Diameter        | 0.875 in        |
| Shaft Extension       | 1.99 in                     | Assembly/Box Mounting | F1 ONLY         |