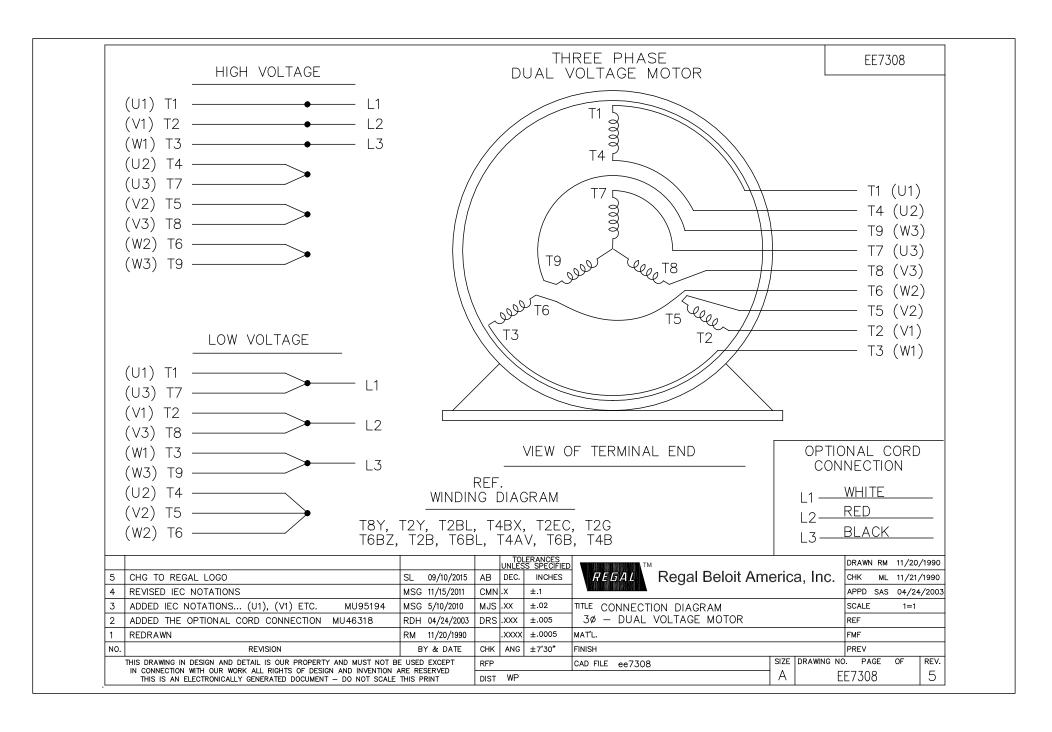

## Nameplate Specifications

| Output HP              | 1 Hp       | Output KW                  | 0.75 kW                     |
|------------------------|------------|----------------------------|-----------------------------|
| Frequency              | 60 Hz      | Voltage                    | 230/460 V                   |
| Current                | 3.0/1.5 A  | Speed                      | 1755 rpm                    |
| Service Factor         | 1.15       | Phase                      | 3                           |
| Efficiency             | 82.5 %     | Power Factor               | 74.5                        |
| Duty                   | Continuous | Insulation Class           | F                           |
| Design Code            | В          | KVA Code                   | М                           |
| Frame                  | 143TC      | Enclosure                  | Totally Enclosed Fan Cooled |
| Thermal Protection     | No         | Ambient Temperature        | 40 °C                       |
| Drive End Bearing Size | 6205       | Opp Drive End Bearing Size | 6203                        |
| UL                     | Recognized | CSA                        | Υ                           |
| CE                     | Υ          | IP Code                    | 43                          |

## **Technical Specifications**

| Electrical Type       | Squirrel Cage Induction Run | Starting Method       | Across The Line |
|-----------------------|-----------------------------|-----------------------|-----------------|
| Poles                 | 4                           | Rotation              | Reversible      |
| Resistance Main       | 16.8 Ohms                   | Mounting              | Round           |
| Motor Orientation     | Horizontal                  | Drive End Bearing     | Ball            |
| Opp Drive End Bearing | Ball                        | Frame Material        | Rolled Steel    |
| Shaft Type            | Т                           | Overall Length        | 12.87 in        |
| Frame Length          | 7.56 in                     | Shaft Diameter        | 0.875 in        |
| Shaft Extension       | 1.99 in                     | Assembly/Box Mounting | F1 ONLY         |