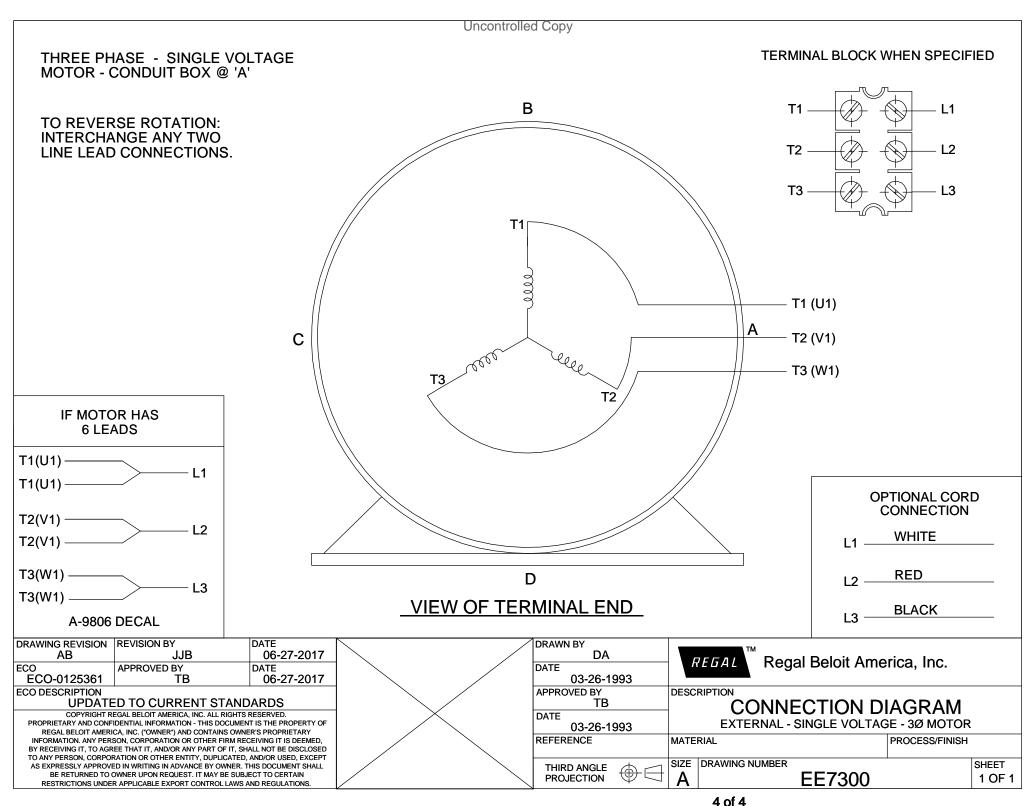

## **Technical Specifications**

| Electrical Type       | Squirrel Cage Induction Run | Starting Method       | Across The Line |
|-----------------------|-----------------------------|-----------------------|-----------------|
| Poles                 | 2                           | Rotation              | Reversible      |
| Mounting              | Round                       | Motor Orientation     | Shaft Down      |
| Drive End Bearing     | Ball                        | Opp Drive End Bearing | Ball            |
| Frame Material        | Rolled Steel                | Shaft Type            | JM              |
| Overall Length        | 13.92 in                    | Frame Length          | 7.56 in         |
| Shaft Diameter        | 0.875 in                    | Shaft Extension       | 4.09 in         |
| Assembly/Box Mounting | W6                          |                       |                 |