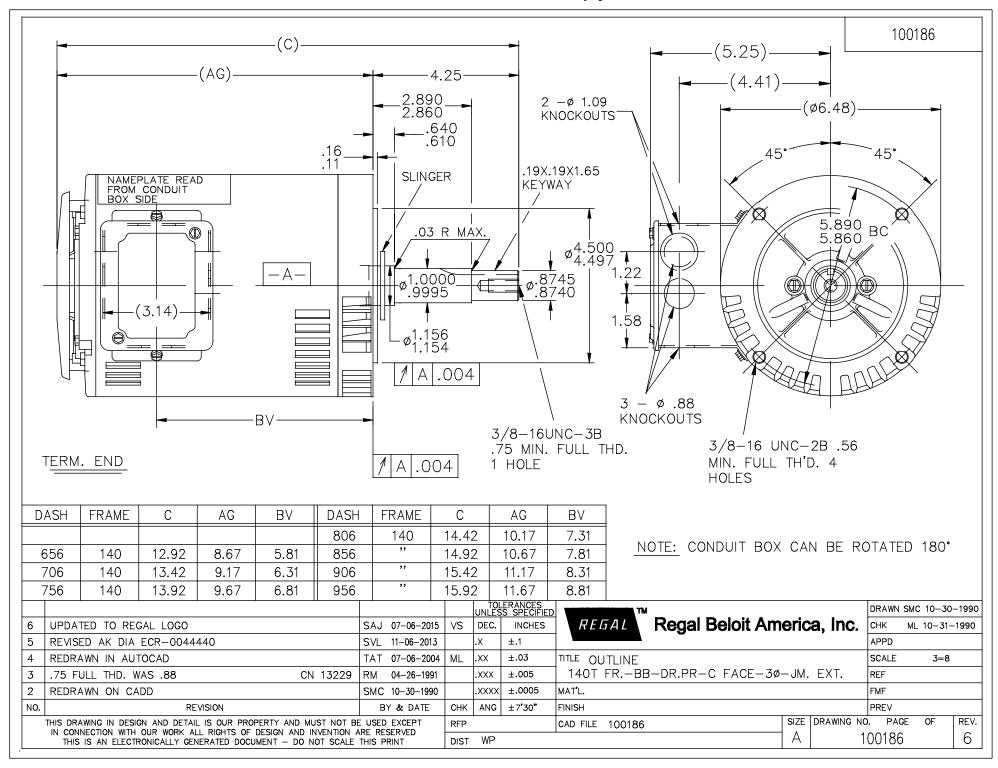

## **Technical Specifications**

| Electrical Type       | Squirrel Cage Induction Run | Starting Method       | Across The Line |
|-----------------------|-----------------------------|-----------------------|-----------------|
| Poles                 | 2                           | Rotation              | Reversible      |
| Mounting              | Round                       | Motor Orientation     | Shaft Down      |
| Drive End Bearing     | Ball                        | Opp Drive End Bearing | Ball            |
| Frame Material        | Rolled Steel                | Shaft Type            | JM              |
| Overall Length        | 13.92 in                    | Frame Length          | 7.56 in         |
| Shaft Diameter        | 0.875 in                    | Shaft Extension       | 4.09 in         |
| Assembly/Box Mounting | W6                          |                       |                 |