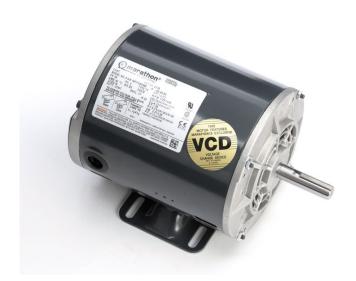

## PRODUCT INFORMATION PACKET

Model No: 145TTDR4025
Catalog No: E144
3 HP Close-Coupled Pump Motor, 3 phase, 3600 RPM, 575 V, 145JMV Frame, ODP
JM Motors

Regal and Marathon are trademarks of Regal Beloit Corporation or one of its affiliated companies.

©2019 Regal Beloit Corporation, All Rights Reserved. MC017097E

Product Information Packet: Model No: 145TTDR4025, Catalog No:E144 3 HP Close-Coupled Pump Motor, 3 phase, 3600 RPM, 575 V, 145JMV Frame, ODP