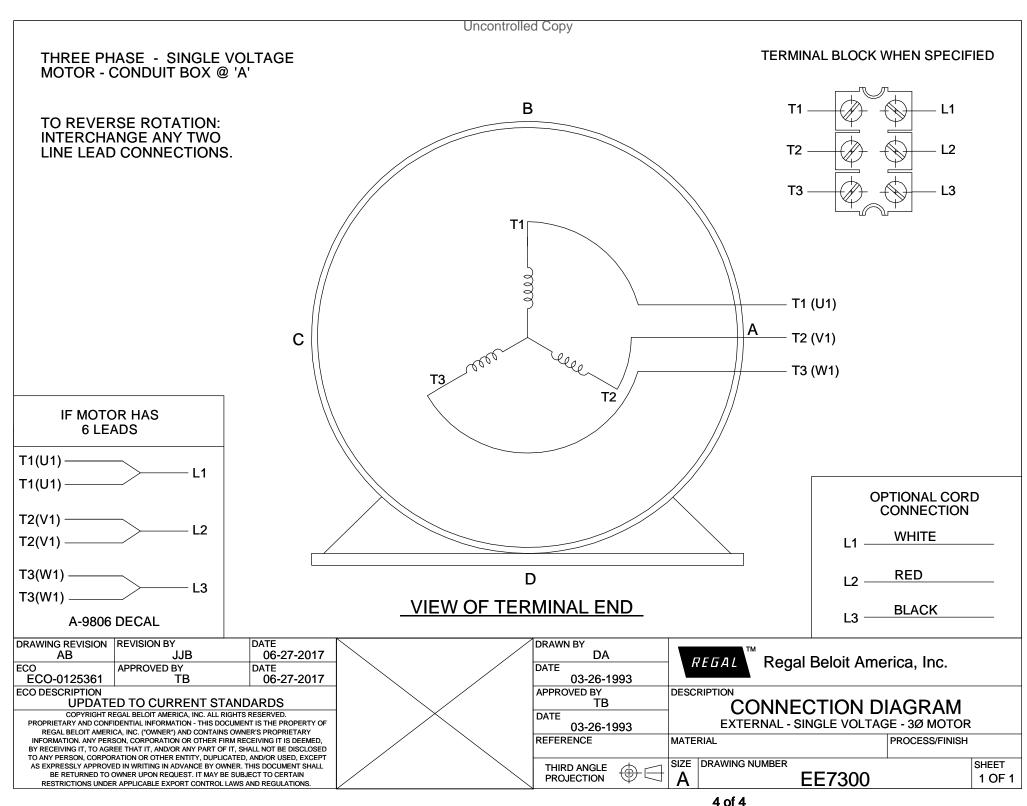

## **Technical Specifications**

| Electrical Type       | Squirrel Cage Induction Run | Starting Method       | Across The Line |
|-----------------------|-----------------------------|-----------------------|-----------------|
| Poles                 | 4                           | Rotation              | Reversible      |
| Resistance Main       | 7.85 Ohms                   | Mounting              | Rigid Base      |
| Motor Orientation     | Horizontal                  | Drive End Bearing     | Ball            |
| Opp Drive End Bearing | Ball                        | Frame Material        | Rolled Steel    |
| Shaft Type            | Т                           | Overall Length        | 13.87 in        |
| Frame Length          | 8.56 in                     | Shaft Diameter        | 0.875 in        |
| Shaft Extension       | 2.12 in                     | Assembly/Box Mounting | F1 Only         |