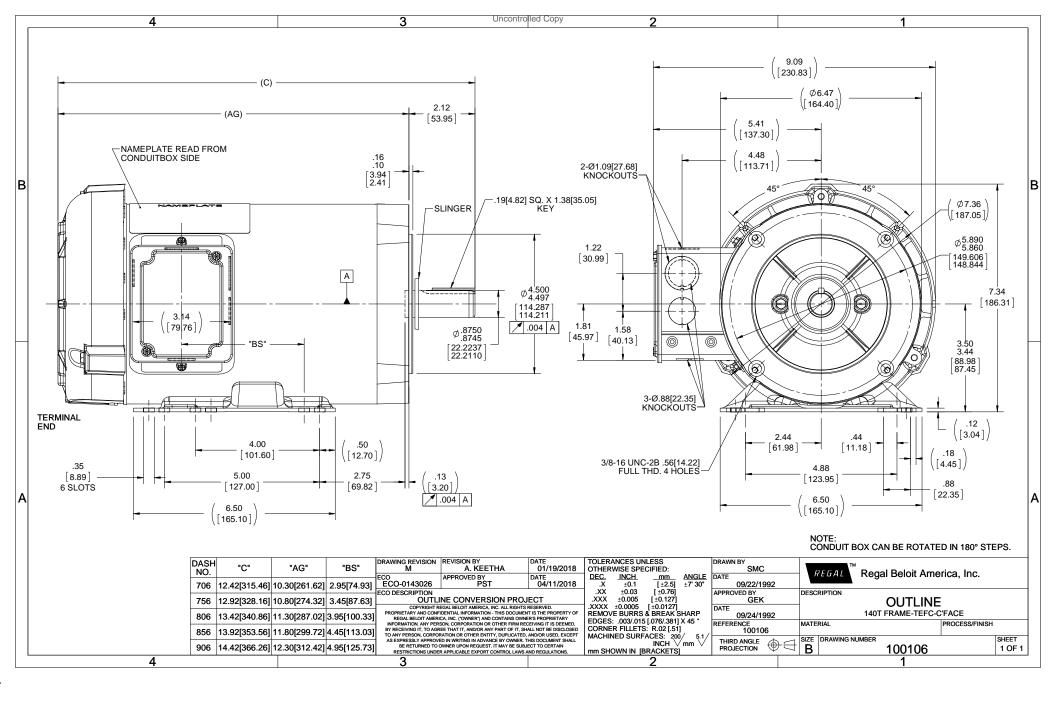

## **Technical Specifications**

| Electrical Type       | Squirrel Cage Induction Run | Starting Method       | Across The Line |
|-----------------------|-----------------------------|-----------------------|-----------------|
| Poles                 | 4                           | Rotation              | Reversible      |
| Resistance Main       | 7.85 Ohms                   | Mounting              | Rigid Base      |
| Motor Orientation     | Horizontal                  | Drive End Bearing     | Ball            |
| Opp Drive End Bearing | Ball                        | Frame Material        | Rolled Steel    |
| Shaft Type            | Т                           | Overall Length        | 13.87 in        |
| Frame Length          | 8.56 in                     | Shaft Diameter        | 0.875 in        |
| Shaft Extension       | 2.12 in                     | Assembly/Box Mounting | F1 Only         |