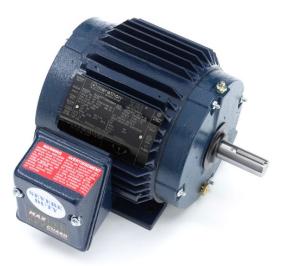

## **PRODUCT INFORMATION PACKET**

Model No: 145TTTN6505 Catalog No: E852 2 HP Severe Duty Motor, 3 phase, 3600 RPM, 575 V, 145T Frame, TENV Other Severe Duty Motors

Regal and Marathon are trademarks of Regal Beloit Corporation or one of its affiliated companies. ©2019 Regal Beloit Corporation, All Rights Reserved. MC017097E

Product Information Packet: Model No: 145TTTN6505, Catalog No:E852 2 HP Severe Duty Motor, 3 phase, 3600 RPM, 575 V, 145T Frame, TENV

## Nameplate Specifications

| Output HP              | 2 Нр       | Output KW                  | 1.5 kW                          |
|------------------------|------------|----------------------------|---------------------------------|
| Frequency              | 60 Hz      | Voltage                    | 575 V                           |
| Current                | 2.0 A      | Speed                      | 3500 rpm                        |
| Service Factor         | 1.15       | Phase                      | 3                               |
| Efficiency             | 85.5 %     | Power Factor               | 88                              |
| Duty                   | Continuous | Insulation Class           | F                               |
| Design Code            | В          | KVA Code                   | L                               |
| Frame                  | 145T       | Enclosure                  | Totally Enclosed Non Ventilated |
| Thermal Protection     | No         | Ambient Temperature        | 40 °C                           |
| Drive End Bearing Size | 6205       | Opp Drive End Bearing Size | 6203                            |
| UL                     | Recognized | CSA                        | Υ                               |
| CE                     | Υ          | IP Code                    | 54                              |

## **Technical Specifications**

| Electrical Type       | Squirrel Cage Inverter Rated | Starting Method       | Line Or Inverter |
|-----------------------|------------------------------|-----------------------|------------------|
| Poles                 | 2                            | Rotation              | Reversible       |
| Resistance Main       | 6.5 Ohms                     | Mounting              | Rigid Base       |
| Motor Orientation     | Horizontal                   | Drive End Bearing     | Ball             |
| Opp Drive End Bearing | Ball                         | Frame Material        | Cast Iron        |
| Shaft Type            | т                            | Overall Length        | 11.43 in         |
| Frame Length          | 6.25 in                      | Shaft Diameter        | 0.875 in         |
| Shaft Extension       | 2.56 in                      | Assembly/Box Mounting | F1/F2 CAPABLE    |