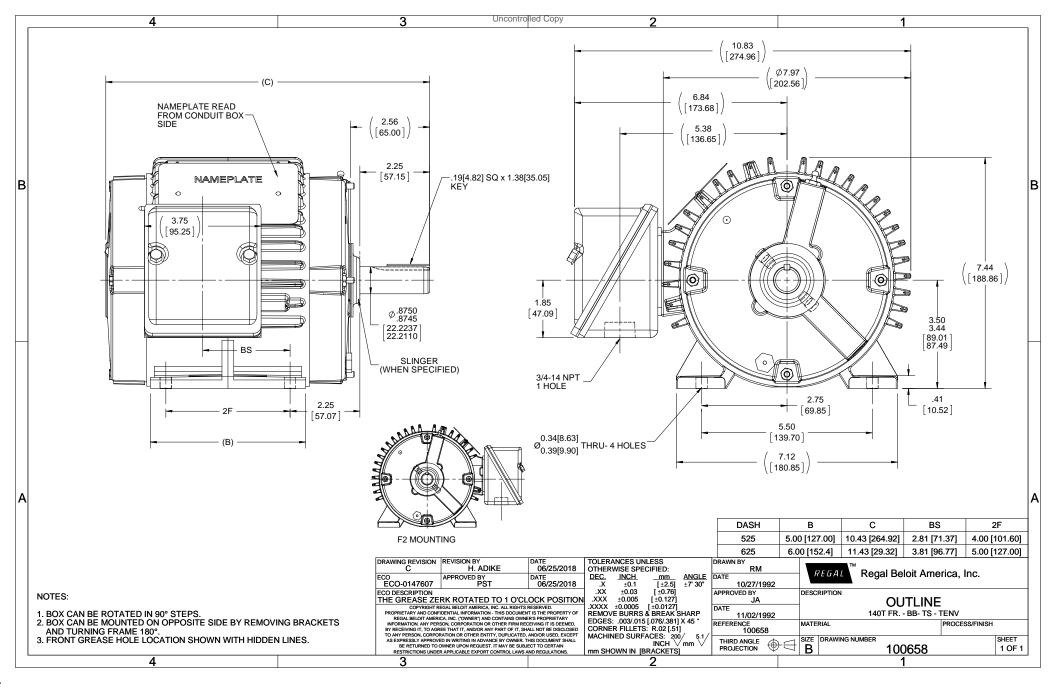

## **Technical Specifications**

| Electrical Type       | Squirrel Cage Inverter Rated | Starting Method       | Line Or Inverter |
|-----------------------|------------------------------|-----------------------|------------------|
| Poles                 | 2                            | Rotation              | Reversible       |
| Resistance Main       | 6.5 Ohms                     | Mounting              | Rigid Base       |
| Motor Orientation     | Horizontal                   | Drive End Bearing     | Ball             |
| Opp Drive End Bearing | Ball                         | Frame Material        | Cast Iron        |
| Shaft Type            | т                            | Overall Length        | 11.43 in         |
| Frame Length          | 6.25 in                      | Shaft Diameter        | 0.875 in         |
| Shaft Extension       | 2.56 in                      | Assembly/Box Mounting | F1/F2 CAPABLE    |