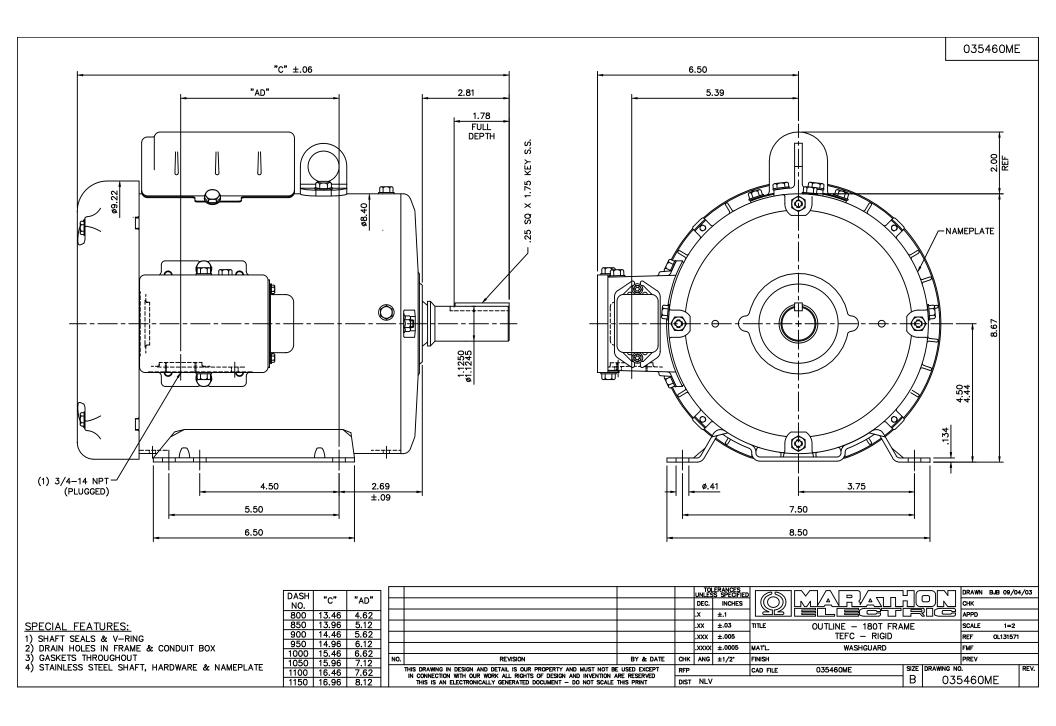

## Nameplate Specifications

| Output HP              | 2 Hp           | Output KW                  | 1.5 kW                      |
|------------------------|----------------|----------------------------|-----------------------------|
| Frequency              | 60 Hz          | Voltage                    | 115/208-230 V               |
| Current                | 25.2/12.6 A    | Speed                      | 1740 rpm                    |
| Service Factor         | 1.15           | Phase                      | 1                           |
| Efficiency             | 71 %           | Power Factor               | 72                          |
| Duty                   | Continuous     | Insulation Class           | F                           |
| Design Code            | NO DESIGN CODE | KVA Code                   | К                           |
| Frame                  | 182T           | Enclosure                  | Totally Enclosed Fan Cooled |
| Thermal Protection     | No             | Ambient Temperature        | 40 °C                       |
| Drive End Bearing Size | 6207           | Opp Drive End Bearing Size | 6205                        |
| UL                     | No             | CSA                        | Υ                           |
| CE                     | Υ              | IP Code                    | 55                          |

## **Technical Specifications**

| Electrical Type       | Capacitor Start Induction Run | Starting Method       | Across The Line            |
|-----------------------|-------------------------------|-----------------------|----------------------------|
| Poles                 | 4                             | Rotation              | Selective Counterclockwise |
| Resistance Main       | .86 Ohms                      | Mounting              | Rigid Base                 |
| Motor Orientation     | Horizontal                    | Drive End Bearing     | Ball                       |
| Opp Drive End Bearing | Ball                          | Frame Material        | Rolled Steel               |
| Shaft Type            | Т                             | Overall Length        | 13.46 in                   |
| Frame Length          | 8.00 in                       | Shaft Diameter        | 1.125 in                   |
| Shaft Extension       | 2.75 in                       | Assembly/Box Mounting | F1 ONLY                    |