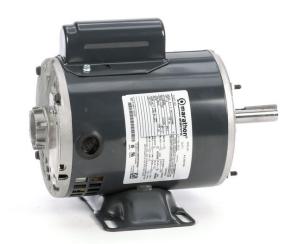

## PRODUCT INFORMATION PACKET

Model No: 182TCWR7026
Catalog No: N684
2 HP Washdown Motor, 1 phase, 1800 RPM, 115/208-230 V, 182T Frame, TEFC
Washdown Duty Motors

Regal and Marathon are trademarks of Regal Beloit Corporation or one of its affiliated companies.

## Nameplate Specifications

| Output HP              | 2 Hp           | Output KW                  | 1.5 kW                      |
|------------------------|----------------|----------------------------|-----------------------------|
| Frequency              | 60 Hz          | Voltage                    | 115/208-230 V               |
| Current                | 25.2/12.6 A    | Speed                      | 1740 rpm                    |
| Service Factor         | 1.15           | Phase                      | 1                           |
| Efficiency             | 71 %           | Power Factor               | 72                          |
| Duty                   | Continuous     | Insulation Class           | F                           |
| Design Code            | NO DESIGN CODE | KVA Code                   | К                           |
| Frame                  | 182T           | Enclosure                  | Totally Enclosed Fan Cooled |
| Thermal Protection     | No             | Ambient Temperature        | 40 °C                       |
| Drive End Bearing Size | 6207           | Opp Drive End Bearing Size | 6205                        |
| UL                     | No             | CSA                        | Υ                           |
| CE                     | Υ              | IP Code                    | 55                          |

## **Technical Specifications**

| Electrical Type       | Capacitor Start Induction Run | Starting Method       | Across The Line            |
|-----------------------|-------------------------------|-----------------------|----------------------------|
| Poles                 | 4                             | Rotation              | Selective Counterclockwise |
| Resistance Main       | .86 Ohms                      | Mounting              | Rigid Base                 |
| Motor Orientation     | Horizontal                    | Drive End Bearing     | Ball                       |
| Opp Drive End Bearing | Ball                          | Frame Material        | Rolled Steel               |
| Shaft Type            | Т                             | Overall Length        | 13.46 in                   |
| Frame Length          | 8.00 in                       | Shaft Diameter        | 1.125 in                   |
| Shaft Extension       | 2.75 in                       | Assembly/Box Mounting | F1 ONLY                    |