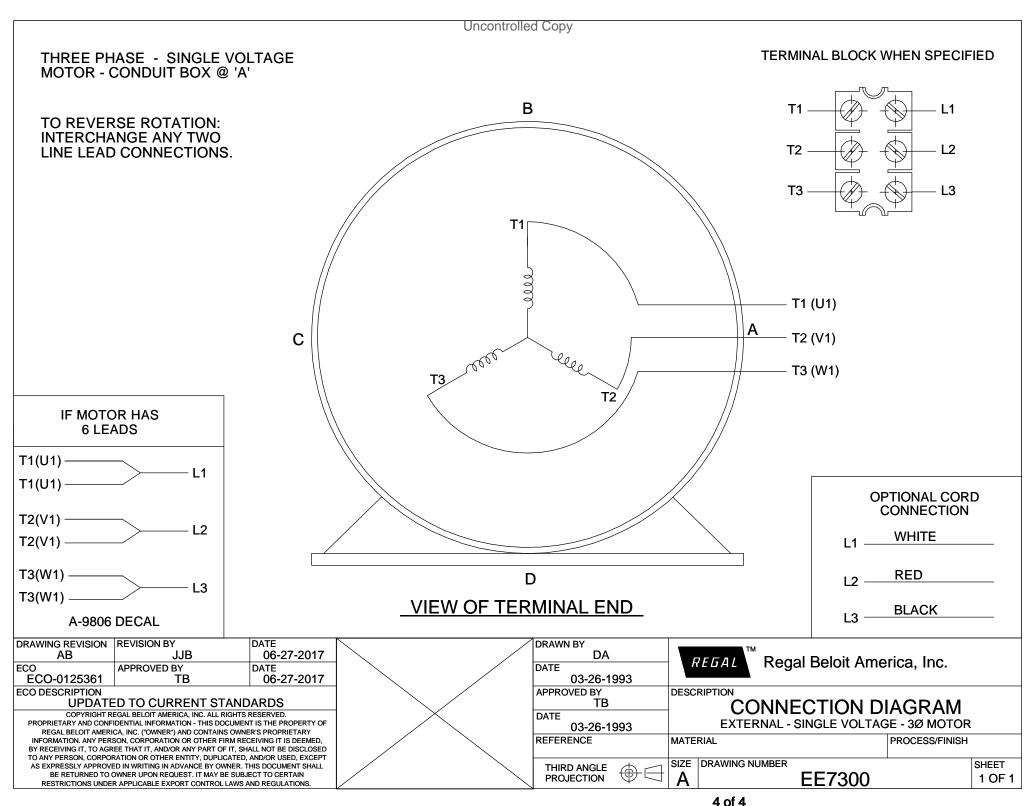

## **Technical Specifications**

| Electrical Type       | Squirrel Cage Induction Run | Starting Method       | Across The Line |
|-----------------------|-----------------------------|-----------------------|-----------------|
| Poles                 | 6                           | Rotation              | Reversible      |
| Resistance Main       | 5.85 Ohms                   | Mounting              | Rigid Base      |
| Motor Orientation     | Horizontal                  | Drive End Bearing     | Ball            |
| Opp Drive End Bearing | Ball                        | Frame Material        | Rolled Steel    |
| Shaft Type            | Т                           | Overall Length        | 15.22 in        |
| Frame Length          | 8.25 in                     | Shaft Diameter        | 1.125 in        |
| Shaft Extension       | 2.75 in                     | Assembly/Box Mounting | F1 Only         |