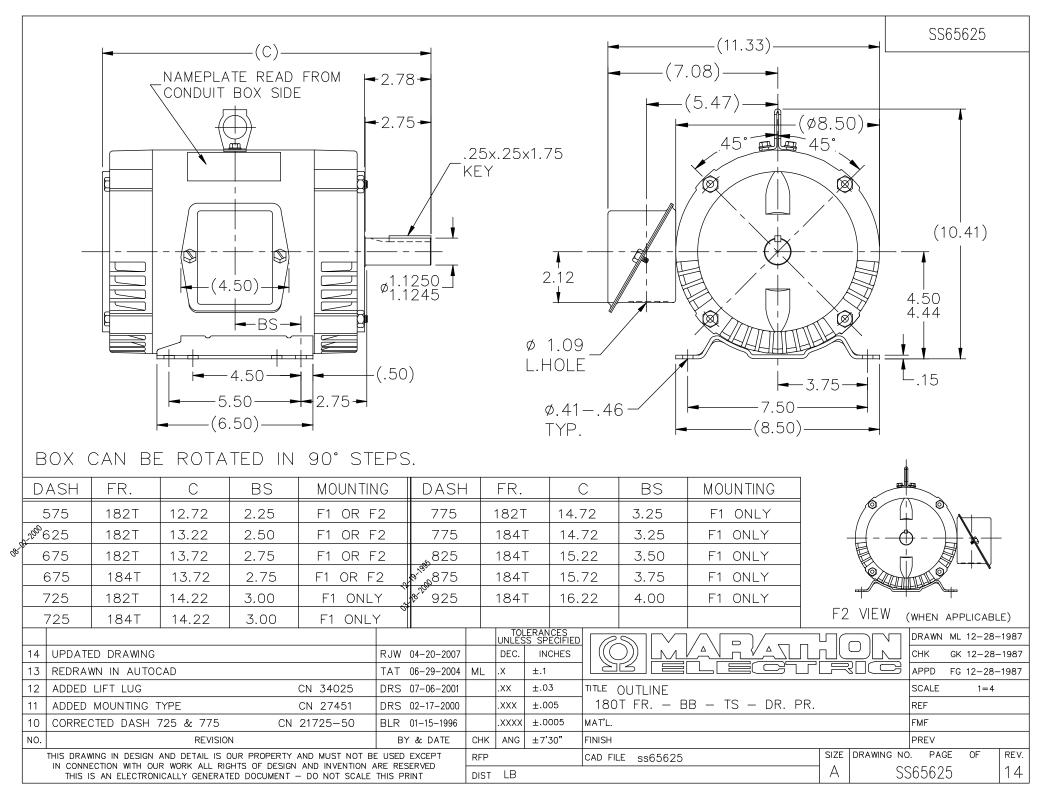

## **Technical Specifications**

| Electrical Type       | Squirrel Cage Induction Run | Starting Method       | Across The Line |
|-----------------------|-----------------------------|-----------------------|-----------------|
| Poles                 | 6                           | Rotation              | Reversible      |
| Resistance Main       | 5.85 Ohms                   | Mounting              | Rigid Base      |
| Motor Orientation     | Horizontal                  | Drive End Bearing     | Ball            |
| Opp Drive End Bearing | Ball                        | Frame Material        | Rolled Steel    |
| Shaft Type            | Т                           | Overall Length        | 15.22 in        |
| Frame Length          | 8.25 in                     | Shaft Diameter        | 1.125 in        |
| Shaft Extension       | 2.75 in                     | Assembly/Box Mounting | F1 Only         |