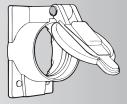

## 7788CRS Weather-Resistant Cover

21

Yellow Lexan® with lift lid. Fits 50A receptacles. Also available in Gray (7788GY) and Black (7788BL). *Also available in .0EM packaging.* 