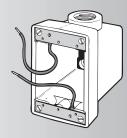

# 6083CR - FD Box

Yellow fiberglass, with **two 3/4" K.O. holes**. Will accept all 15A, 20A, 30A and 50A receptacles and 7420CRS, 7788CRS and 7423CRS covers.

### 6084CR - FD Box

Yellow fiberglass, with **two 1" K.O. holes**. Will accept all 15A, 20A, 30A and 50A receptacles and 7420CRS, 7788CRS and 7423CRS covers.