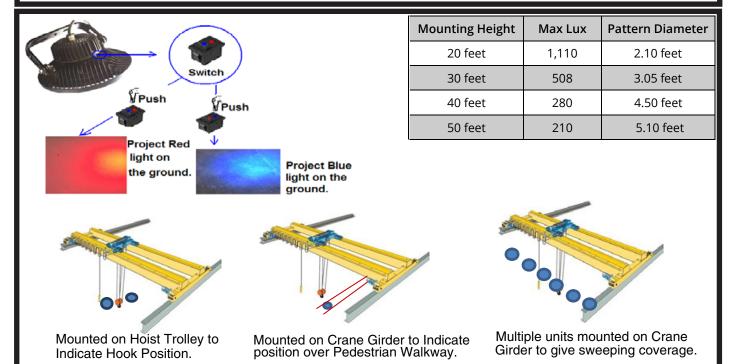

# **NEW DUAL COLORS LED CRANE SAFETY SIGNAL LIGHT**

A LED safety spot light, designed to project a bright Blue/Red(or other colors) beam pattern on the ground and serve as a visual warning indicator. It projects a sizeable and powerful beam pattern, ideal for applications such as cranes or other tall equipment where the light needs to travel a further distance without sacrificing on intensity.