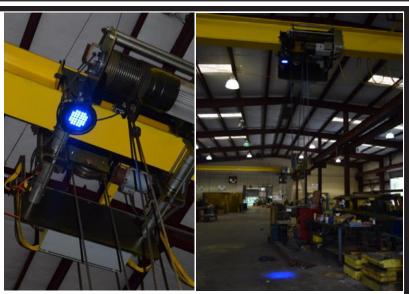

# **NEW DUAL COLORS LED CRANE SAFETY SIGNAL LIGHT**

A LED safety spot light, designed to project a bright Blue/Red(or other colors) beam pattern on the ground and serve as a visual warning indicator. It projects a sizeable and powerful beam pattern, ideal for applications such as cranes or other tall equipment where the light needs to travel a further distance without sacrificing on intensity.