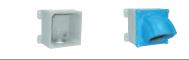

## **Junction Boxes**

| NPT       | Metal<br>Box | Metal Box with<br>Metal Angle |
|-----------|--------------|-------------------------------|
|           |              |                               |
| 1 1/2"    | MB20112      | 39-2A053-080-112              |
| 2"        | MB202        | 39-2A053-080-2                |
| 2 1/2"    | MB20212      | 39-2A053-080-212              |
| Oversized | MB22212      | _                             |