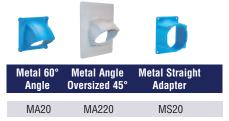

## DS200

# **Installation Accessories**

### **Handles**





31-211

Notes: • For available cord grips, see pgs 167-168.

#### **Angles**



## **Junction Boxes**



| NPT       | Metal<br>Box | Metal Box with<br>Metal Angle |
|-----------|--------------|-------------------------------|
|           |              |                               |
| 1 1/2"    | MB20112      | 39-2A053-080-112              |
| 2"        | MB202        | 39-2A053-080-2                |
| 2 1/2"    | MB20212      | 39-2A053-080-212              |
| Oversized | MB22212      | _                             |

## **NPT Guidelines**

| Cable Range   | NPT    |
|---------------|--------|
| .0625         | 1/2"   |
| .18775        | 3/4"   |
| .437 - 1.10   | 1"     |
| .750 - 1.375  | 1 1/4" |
| .890 - 1.650  | 1 1/2" |
| 1.125 - 2.438 | 2"     |
| 1.750 - 2.565 | 2 1/2" |

NPT sizes are determined by the cable diameter and third party cord grip.

A t