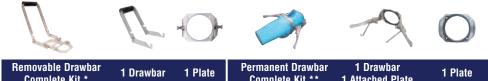

## **Miscellaneous Accessories**

|   | Complete Kit *             |             |       | Complete Kit **          | 1 Attached Plate        |                    |
|---|----------------------------|-------------|-------|--------------------------|-------------------------|--------------------|
| h | NT200                      | NT210       | NT220 | 39-2A486                 | 39-2A024-486            | 39-2A014-486       |
| 1 | 111200                     | 111210      | NIZZU | 39-2A400                 | 39-2A024-400            | 39-2A014-400       |
|   | * Consists of 1 Drawbar at | nd 2 Plates |       | ** Consists of 1 Drawbar | with Attached Plate and | 1 additional Plate |