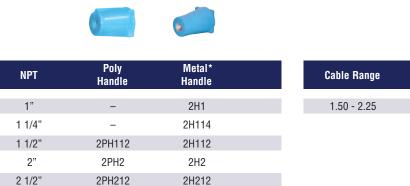

## DS200

# **Installation Accessories**

### **Handles**





31-211

Notes: • For available cord grips, see pgs 167-168.

#### **Angles**



## **Junction Boxes**



| NPT       | Metal<br>Box | Metal Box with<br>Metal Angle |
|-----------|--------------|-------------------------------|
|           |              |                               |
| 1 1/2"    | MB20112      | 39-2A053-080-112              |
| 2"        | MB202        | 39-2A053-080-2                |
| 2 1/2"    | MB20212      | 39-2A053-080-212              |
| Oversized | MB22212      | _                             |

## **NPT Guidelines**

| Cable Range   | NPT    |
|---------------|--------|
| .0625         | 1/2"   |
| .18775        | 3/4"   |
| .437 - 1.10   | 1"     |
| .750 - 1.375  | 1 1/4" |
| .890 - 1.650  | 1 1/2" |
| 1.125 - 2.438 | 2"     |
| 1.750 - 2.565 | 2 1/2"